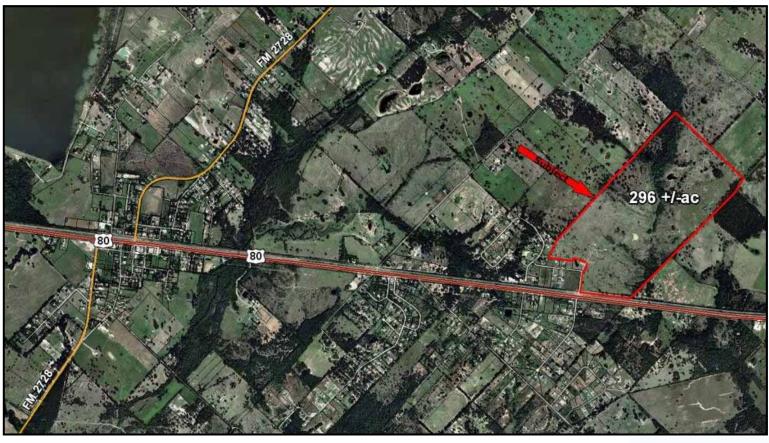

## **DIRECTIONS**

From Dallas Itake US 635. Hwy 80 for 21 miles. Will travel through Terrell, property is miles east of Terrell on left side. Sign on sign property, Turn on gate. into Allen Lane