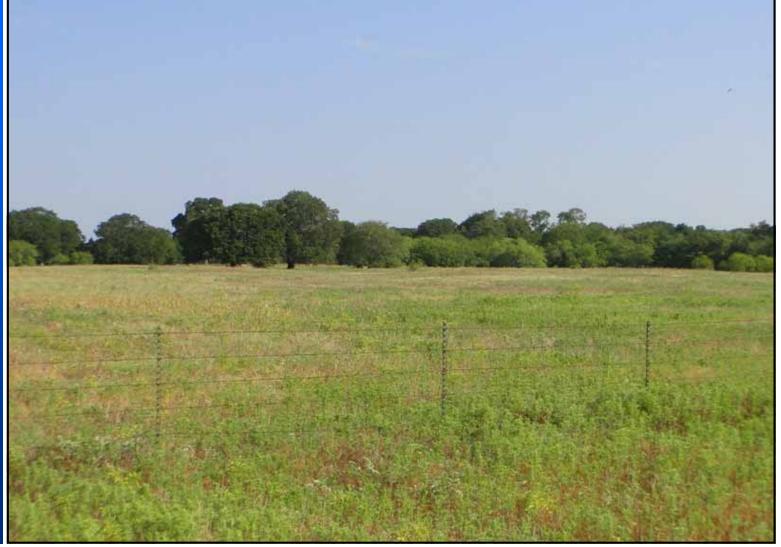

### **FENCE:**

- Barbed wire
- Cross-fenced

#### FENCE:

- Barbed wire
- Cross-fenced

### FENCE:

- Barbed wire
- Cross-fenced