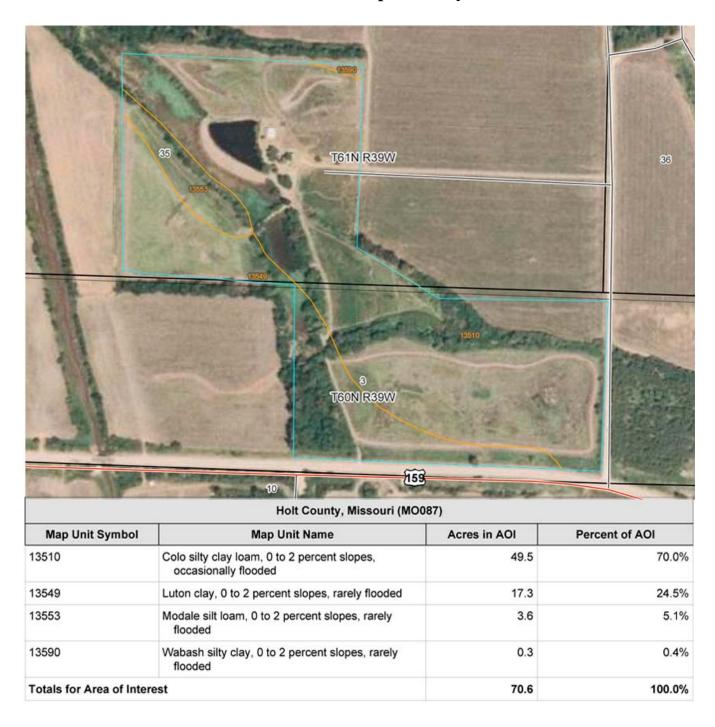

# Nelson, 67.5 Acres/Home, Holt CO MO NRCS Soil Map and Key

This information is thought to be accurate; however it is subject to verification and no liability for errors and omissions is assumed. Barnes Realty has made every effort to present accurate information on the property presented. Most of the information comes from outside sources: County/Government/Seller and human error can occur. It's the Buyer's responsibility to satisfy himself with the information presented and to determine the information to be true and accurate and the property to be suited for his intended use. The listing may be withdrawn with or without approval. The seller further reserves the right to reject any and all offers. All inquiries, inspections, appointments, and offers must be sent through: Rick Barnes, BARNES REALTY COMPANY 18156

Hwy 59, MOUND CITY, MO 64470 PHONE NUMBER: 1-660-442-3177

This information is thought to be accurate; however it is subject to verification and no liability for errors and omissions is assumed. Barnes Realty has made every effort to present accurate information on the property presented. Most of the information comes from outside sources: County/Government/Seller and human error can occur. It's the Buyer's responsibility to satisfy himself with the information presented and to determine the information to be true and accurate and the property to be suited for his intended use. The listing may be withdrawn with or without approval. The seller further reserves the right to reject any and all offers. All inquiries, inspections, appointments, and offers must be sent through: Rick Barnes, BARNES REALTY COMPANY 18156