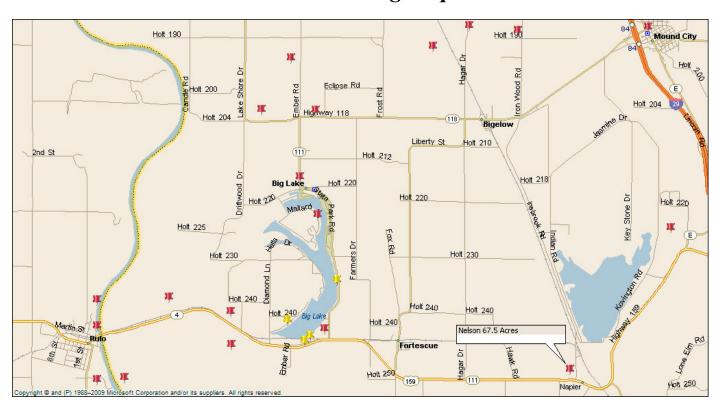

# Nelson, 67.5 Acres/Home, Holt CO MO Driving Map

This information is thought to be accurate; however it is subject to verification and no liability for errors and omissions is assumed. Barnes Realty has made every effort to present accurate information on the property presented. Most of the information comes from outside sources: County/Government/Seller and human error can occur. It's the Buyer's responsibility to satisfy himself with the information presented and to determine the information to be true and accurate and the property to be suited for his intended use. The listing may be withdrawn with or without approval. The seller further reserves the right to reject any and all offers. All inquiries, inspections, appointments, and offers must be sent through: Rick Barnes, BARNES REALTY COMPANY 18156