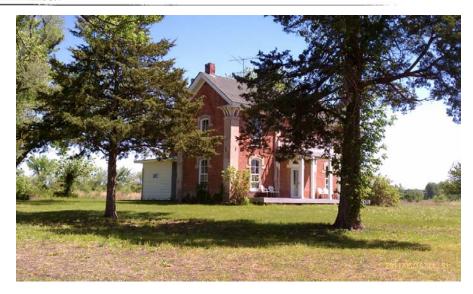

#### **IMPROVEMENTS:**

There is a 2 story Brick home that has been updated. It was built in 1869, has central heat and air and is approximately 2500 sq ft. Address is: 24665 Hwy 159, Forest City MO 64451