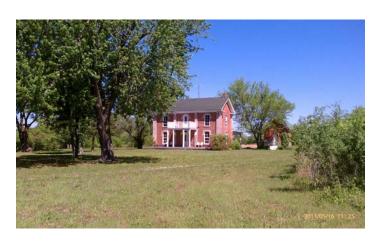

#### **IMPROVEMENTS:**

There is a 2 story Brick home that has been updated. It was built in 1869, has central heat and air and is approximately 2500 sq ft. Address is: 24665 Hwy 159, Forest City MO 64451