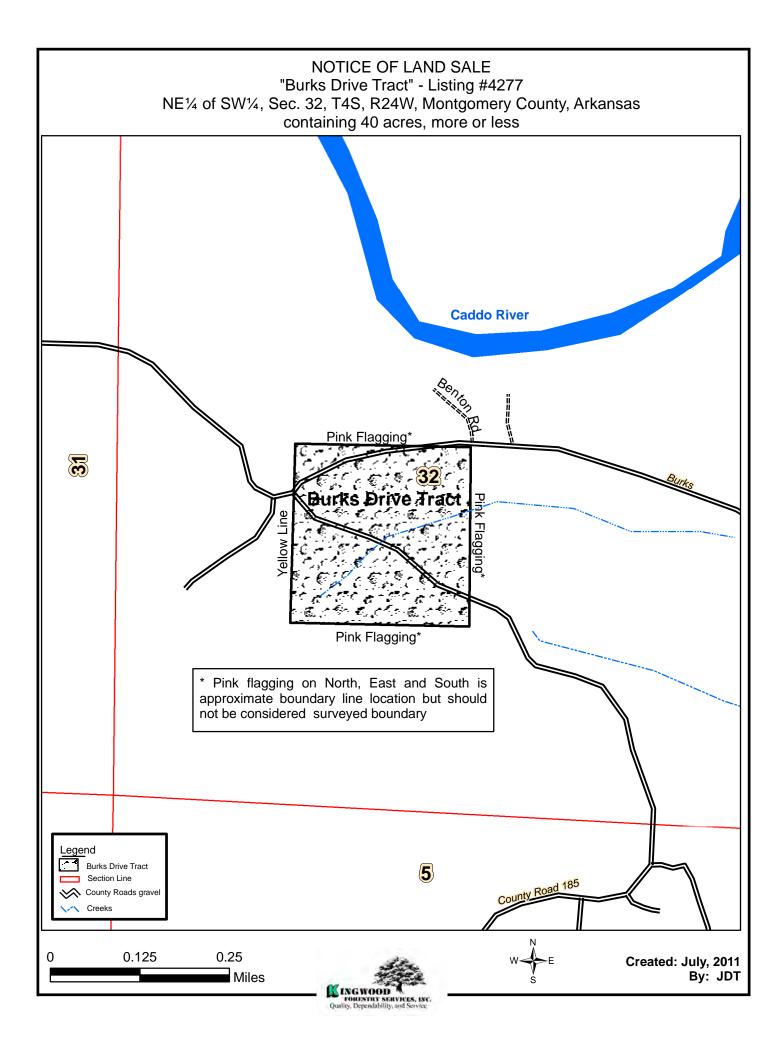

### -40 acre Get-Away near Glenwood and Caddo River -

Kingwood Forestry Services, Inc. has been authorized to manage the sale of a tract of land containing 40 acres, more or less, in Montgomery County, Arkansas (Listing #4277), further described as NE ¼ of SW ¼ of Section 32, Township 4 South, Range 24 West.

<u>Tract Description</u>: The tract is located approximately three miles northwest of Glenwood, Arkansas (in the Thunder Mountain area) and less than one mile from the scenic Caddo River. Access is excellent with frontage on two county gravel roads, Burks Drive and County Road 185. Terrain is rolling and the property has lots of oaks and also scattered pines. Electricity is adjacent to the northeast corner of the property. Burks Drive Tract would make a great site for cabin or home. The tract offers timberland investment potential and hunting opportunities. Please visit our website at <u>www.kingwoodforestry.com</u> for maps and photographs.