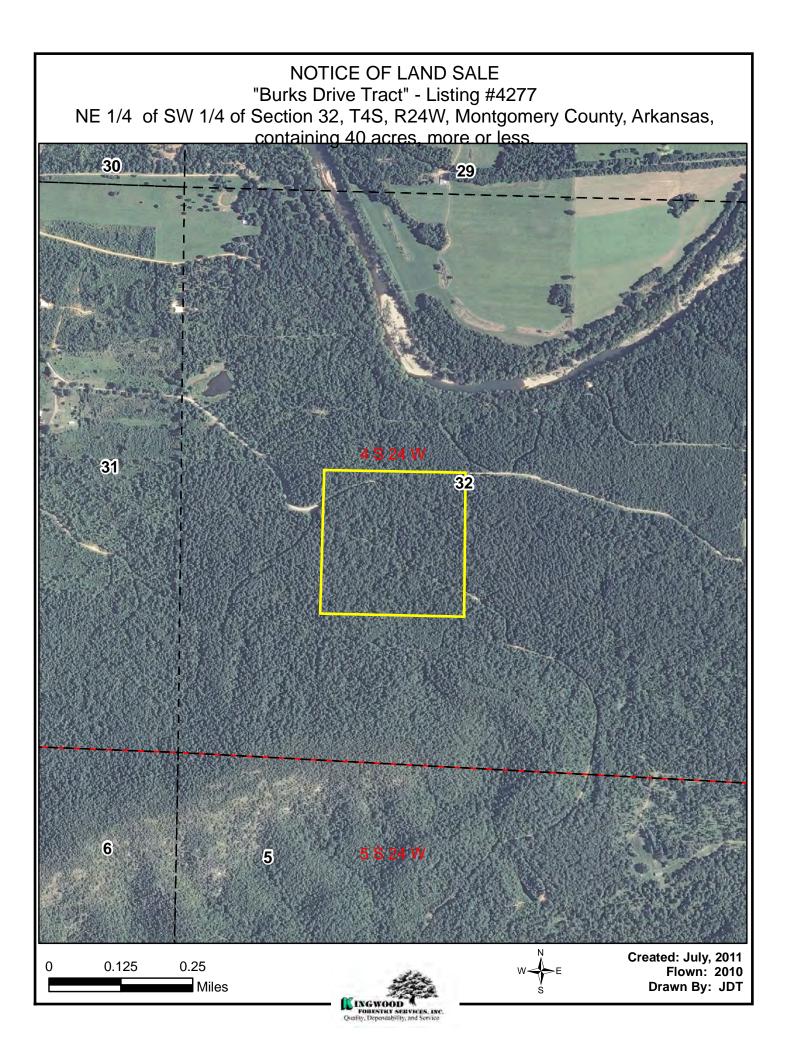

### -40 acre Get-Away near Glenwood and Caddo River -

Kingwood Forestry Services, Inc. has been authorized to manage the sale of a tract of land containing 40 acres, more or less, in Montgomery County, Arkansas (Listing #4277), further described as NE ¼ of SW ¼ of Section 32, Township 4 South, Range 24 West.

<u>Tract Description</u>: The tract is located approximately three miles northwest of Glenwood, Arkansas (in the Thunder Mountain area) and less than one mile from the scenic Caddo River. Access is excellent with frontage on two county gravel roads, Burks Drive and County Road 185. Terrain is rolling and the property has lots of oaks and also scattered pines. Electricity is adjacent to the northeast corner of the property. Burks Drive Tract would make a great site for cabin or home. The tract offers timberland investment potential and hunting opportunities. Please visit our website at <u>www.kingwoodforestry.com</u> for maps and photographs.