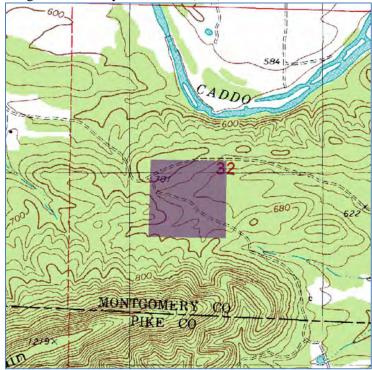

### -40 acre Get-Away near Glenwood and Caddo River -

Kingwood Forestry Services, Inc. has been authorized to manage the sale of a tract of land containing 40 acres, more or less, in Montgomery County, Arkansas (Listing #4277), further described as NE ¼ of SW ¼ of Section 32, Township 4 South, Range 24 West.

<u>Tract Description</u>: The tract is located approximately three miles northwest of Glenwood, Arkansas (in the Thunder Mountain area) and less than one mile from the scenic Caddo River. Access is excellent with frontage on two county gravel roads, Burks Drive and County Road 185. Terrain is rolling and the property has lots of oaks and also scattered pines. Electricity is adjacent to the northeast corner of the property. Burks Drive Tract would make a great site for cabin or home. The tract offers timberland investment potential and hunting opportunities. Please visit our website at <u>www.kingwoodforestry.com</u> for maps and photographs.