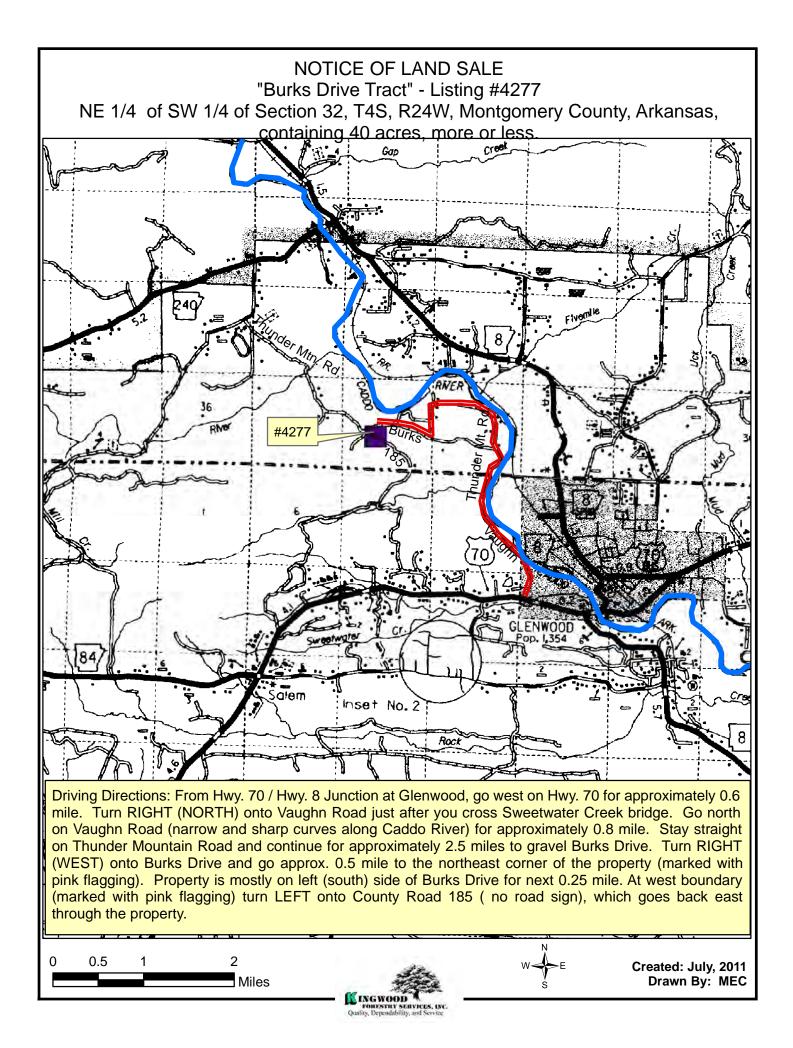

### -40 acre Get-Away near Glenwood and Caddo River -

Kingwood Forestry Services, Inc. has been authorized to manage the sale of a tract of land containing 40 acres, more or less, in Montgomery County, Arkansas (Listing #4277), further described as NE ¼ of SW ¼ of Section 32, Township 4 South, Range 24 West.

<u>Tract Description</u>: The tract is located approximately three miles northwest of Glenwood, Arkansas (in the Thunder Mountain area) and less than one mile from the scenic Caddo River. Access is excellent with frontage on two county gravel roads, Burks Drive and County Road 185. Terrain is rolling and the property has lots of oaks and also scattered pines. Electricity is adjacent to the northeast corner of the property. Burks Drive Tract would make a great site for cabin or home. The tract offers timberland investment potential and hunting opportunities. Please visit our website at <u>www.kingwoodforestry.com</u> for maps and photographs.