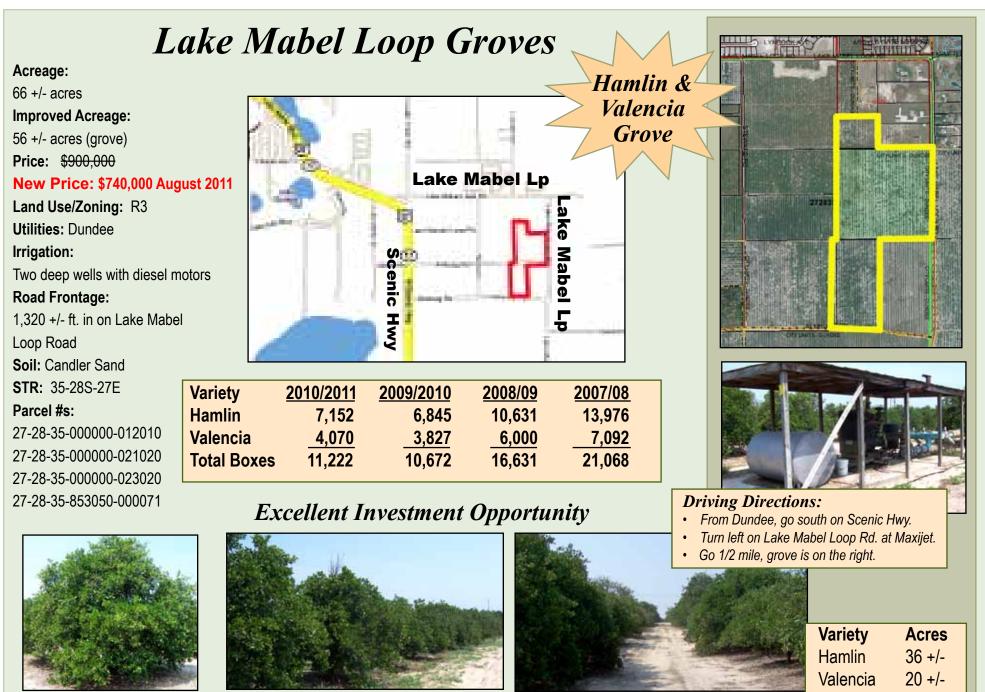

## Lake Mabel Loop Gro Dundee, FL • Polk County Hamlins & Valencias

36 acres Hamlins 20 acres Valencia

Land · Commercial · Conservation · Land Management 5120 S. Lakeland Drive, Suite 3 · Lakeland, FL 33813 Phone: 863-648-1528 · Toll Free: 1-877-518 LAND www.saundersrealestate.com

New Price August 2011