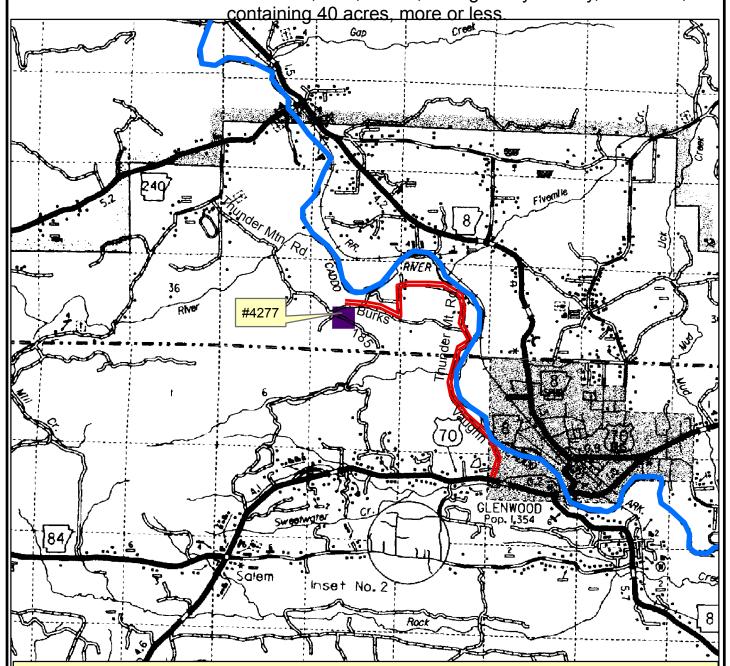

## NOTICE OF LAND SALE

"Burks Drive Tract" - Listing #4277

NE 1/4 of SW 1/4 of Section 32, T4S, R24W, Montgomery County, Arkansas,

Driving Directions: From Hwy. 70 / Hwy. 8 Junction at Glenwood, go west on Hwy. 70 for approximately 0.6 mile. Turn RIGHT (NORTH) onto Vaughn Road just after you cross Sweetwater Creek bridge. Go north on Vaughn Road (narrow and sharp curves along Caddo River) for approximately 0.8 mile. Stay straight on Thunder Mountain Road and continue for approximately 2.5 miles to gravel Burks Drive. Turn RIGHT (WEST) onto Burks Drive and go approx. 0.5 mile to the northeast corner of the property (marked with pink flagging). Property is mostly on left (south) side of Burks Drive for next 0.25 mile. At west boundary (marked with pink flagging) turn LEFT onto County Road 185 ( no road sign), which goes back east through the property.