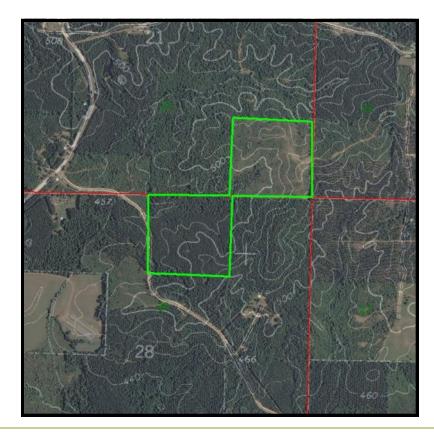

## Catty Corner 82 Acres +/-Winston County, MS

Catch a morning deer hunt before driving to Starkville for SEC Football in the fall!

Perfectly located in Winston County, 4 miles south of Hwy. 25 fronting Elijah Graham Road off Hwy 395. Easy driving to Starkville (40 miles), Louisville (12 miles) & Philadelphia (12 miles).

Utilities are available to the property where you can construct a nice get-a-way cabin nettled in the forest. The property consists of 30 acres of 12 year old pine, 12 acres of mixed hardwoods/pine and 39 acres of 3 year old pine.