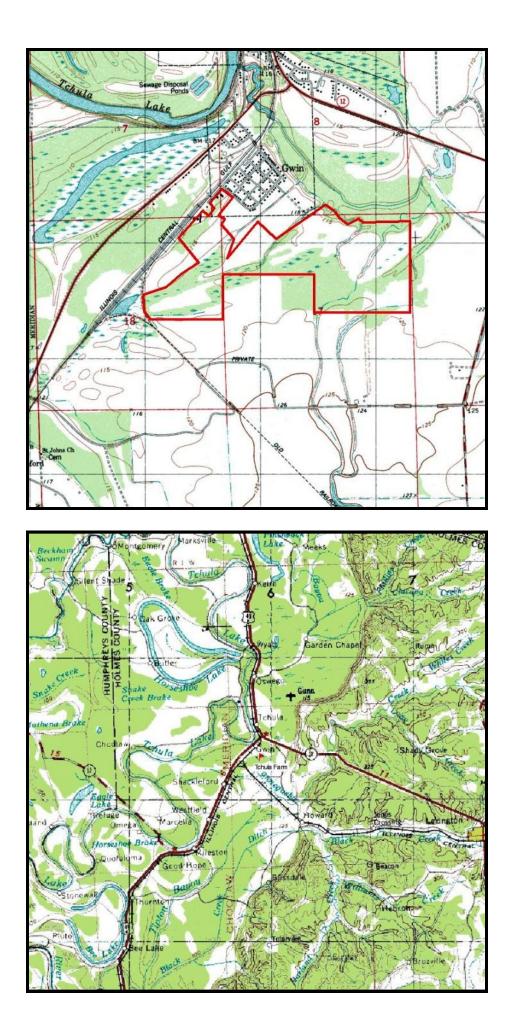

## Tchula Farm 352 Acres +/-Holmes County, MS

352 acres located near Tchula, MS between Hwy.49 and Hwy. 12.

This is an opportunity to own a property with income producing farmland, duck hunting and deer hunting.

There are 156.2 acres of cropland and 195 acres of woods and sloughs tucked at the edge of the Delta and the Hills. Annual farm income is approx. \$15,000.00 per year.