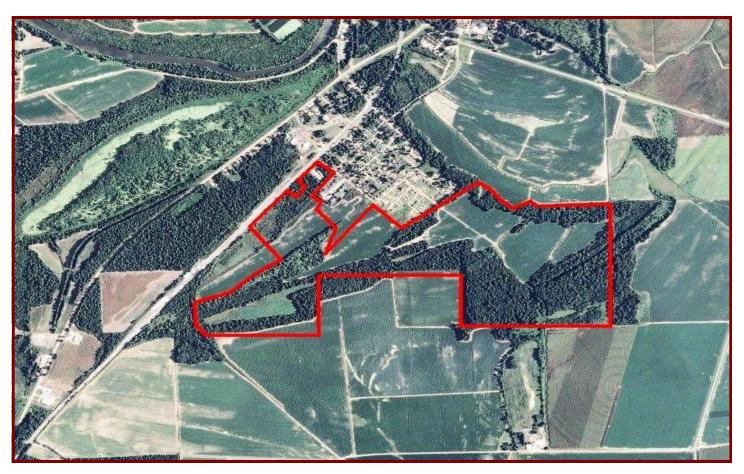

## Tchula Farm 352 Acres +/-Holmes County, MS

352 acres located near Tchula, MS between Hwy.49 and Hwy. 12.

This is an opportunity to own a property with income producing farmland, duck hunting and deer hunting.

There are 156.2 acres of cropland and 195 acres of woods and sloughs tucked at the edge of the Delta and the Hills. Annual farm income is approx. \$15,000.00 per year.