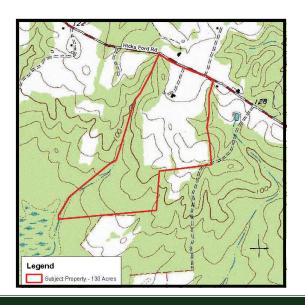

ct property contains approximately 40 acres +/- of cropland. The balance of subject property is woodland that was harvested in 2010.

The subject property is located convenient to Highway 58 (0.70 miles  $\pm$ ), the City of Emporia (6 miles  $\pm$ ) and Interstate 95 (7.75 miles  $\pm$ ).

There is also an old farmhouse that does not add any value to the subject property.

### TAX MAP



### AERIAL PHOTOGRAPH



## TOPOGRAPHIC MAP



### LOCATION MAP



# 130-ACRE FARM FOR SALE IN SOUTHAMPTON COUNTY, VA



#### **PROPERTY INFORMATION:**

- \* Ideal Recreational & Farmland Investment \* 40 Acres +/- of Cropland
- \* 90 acres +/- of Recently Re-seeded Pines
- \* Frontage on Hicks Ford Road (Rt. 615)
  - \* Located 6 Miles East of Emporia
- \* Convenient To Interstate 95 (7.75 Miles +/-)





FOR 24 HOUR RECORDED INFORMATION CALL LANDLINE 1-888-471-LAND # 2165 OR VISIT OUR WEBSITE WWW.GRANTMASSIE.COM

#### REPRESENTED BY:

BILL GRANT ALC, VLS 804-754-3476 WGrant@GrantMassie.com JEFF HUFF ALC, FORESTER 804-750-1207 JHuff@GrantMassie.com

ACCREDITED LAND CONSULTANTS COMMERCIAL REAL ESTATE SERVICES
REALTORS®

**EXPERTISE—CONSULTATION—RESULTS** 

1403 PEMBERTON RD., SUITE 106, RICHMOND, VA 23238 804-750-1200—TOLL FREE: 1-800-665-LAND

ALL INFORMATION DEEMED RELIABLE, BUT NOT GUARANTEED