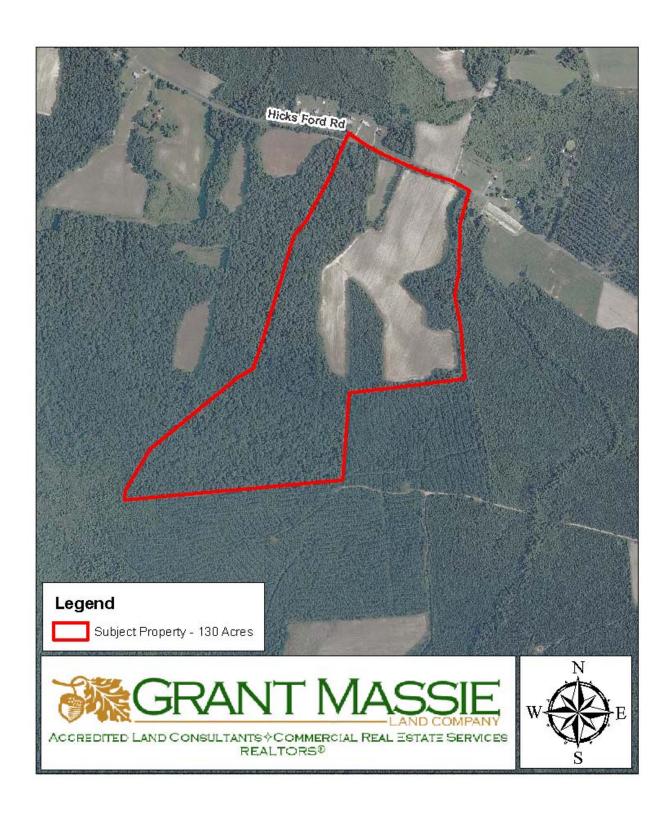

The subject property contains approximately 40 acres +/- of cropland. The balance of subject property is woodland that was harvested in 2010.

The subject property is located convenient to Highway 58 (0.70 miles  $\pm$ ), the City of Emporia (6 miles  $\pm$ ) and Interstate 95 (7.75 miles  $\pm$ ).

### AERIAL PHOTOGRAPH