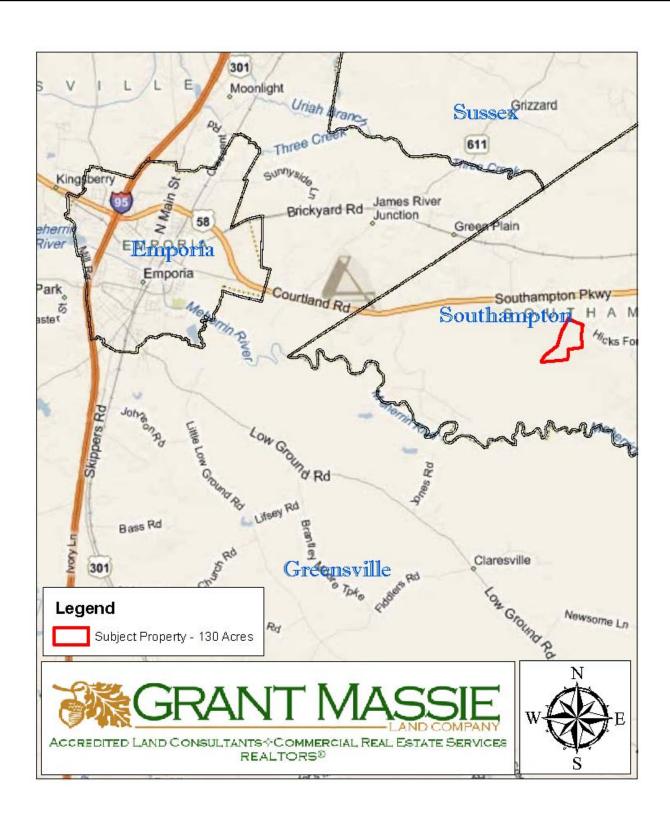

The subject property contains approximately 40 acres +/- of cropland. The balance of subject property is woodland that was harvested in 2010.

The subject property is located convenient to Highway 58 (0.70 miles  $\pm$ ), the City of Emporia (6 miles  $\pm$ ) and Interstate 95 (7.75 miles  $\pm$ ).

### LOCATION MAP