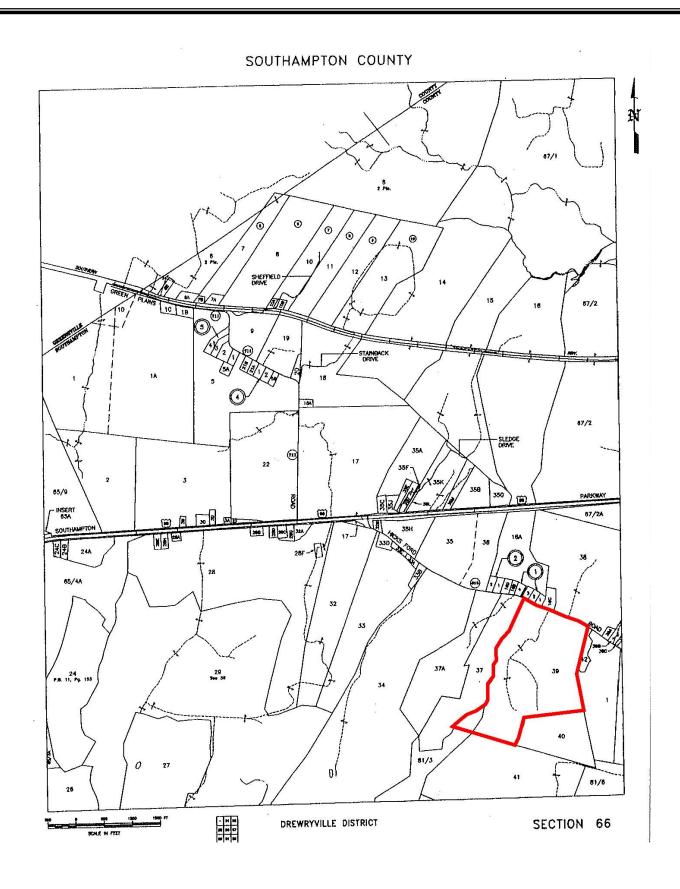

#### PROPERTY DESCRIPTION

The subject property is shown on Southampton County Tax Map records as parcel number 66-39. According to the tax records the property contains 130 acres. A review of the Southampton County Tax Records indicates the following:

| Tax Map Number | Acreage |
|----------------|---------|
| 66-39          | 130     |

The subject property is currently zoned Agricultural (A-1). There are approximately 1,300 feet of road frontage on State Route 615 (Hicks Ford Road).

### TAX MAP