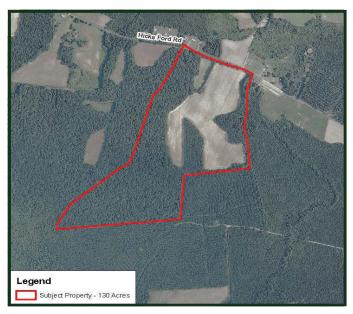

### AERIAL PHOTOGRAPH

#### PROPERTY DESCRIPTION

The subject property is shown on Southampton County Tax Map records as parcel number 66-39. According to the tax records the property contains 130 acres. A review of the Southampton County Tax Records indicates the following:

| Tax Map Number | Acreage |
|----------------|---------|
| 66-39          | 130     |

The subject property is currently zoned Agricultural (A-1). There are approximately 1,300 feet of road frontage on State Route 615 (Hicks Ford Road).

The subject property contains approximately 40 acres +/- of cropland. The balance of subject property is woodland that was harvested in 2010.

The subject property is located convenient to Highway 58 (0.70 miles  $\pm$ ), the City of Emporia (6 miles  $\pm$ ) and Interstate 95 (7.75 miles  $\pm$ ).