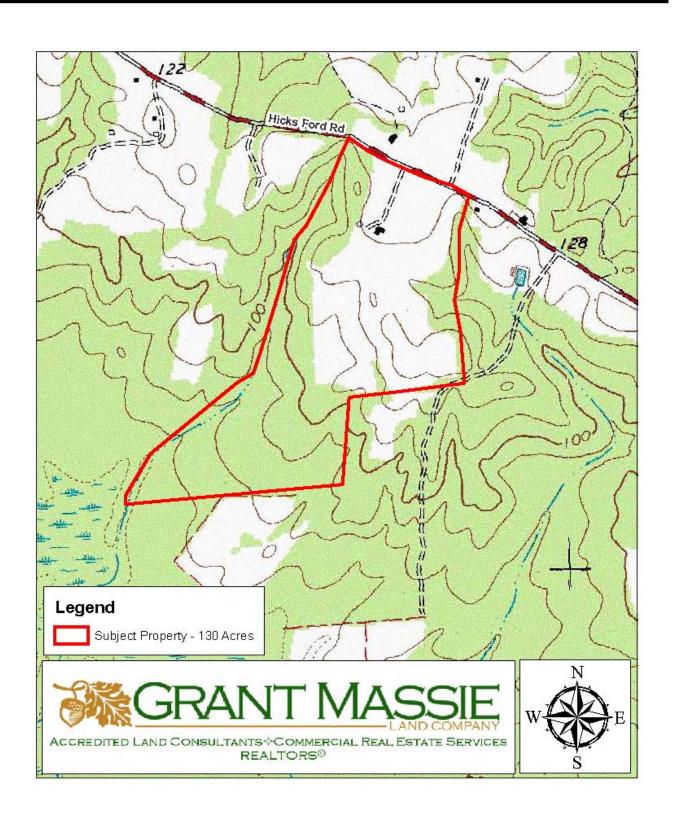

records the property contains 130 acres. A review of the Southampton County Tax Records indicates the following:

| Tax Map Number | Acreage |
|----------------|---------|
| 66-39          | 130     |

The subject property is currently zoned Agricultural (A-1). There are approximately 1,300 feet of road frontage on State Route 615 (Hicks Ford Road).

The subject property contains approximately 40 acres +/- of cropland. The balance of subject property is woodland that was harvested in 2010.

The subject property is located convenient to Highway 58 (0.70 miles  $\pm$ ), the City of Emporia (6 miles  $\pm$ ) and Interstate 95 (7.75 miles  $\pm$ ).

There is also an old farmhouse that does not add any value to the subject property.

### TAX MAP



### AERIAL PHOTOGRAPH



## TOPOGRAPHIC MAP



### LOCATION MAP



# 130-ACRE FARM FOR SALE IN SOUTHAMPTON COUNTY, VA



#### **PROPERTY INFORMATION:**

- \* Ideal Recreational & Farmland Investment \* 40 Acres +/- of Cropland
- \* 90 acres +/- of Recently Re-seeded Pines
- \* Frontage on Hicks Ford Road (Rt. 615)
  - \* Located 6 Miles East of Emporia
- \* Convenient To Interstate 95 (7.75 Miles +/-)





FOR 24 HOUR RECORDED INFORMATION CALL LANDLINE 1-888-471-LAND # 2165 OR VISIT OUR WEBSITE WWW.GRANTMASSIE.COM

#### REPRESENTED BY:

BILL GRANT ALC, VLS 804-754-3476 WGrant@GrantMassie.com JEFF HUFF ALC, FORESTER 804-750-1207 JHuff@GrantMassie.com

ACCREDITED LAND CONSULTANTS COMMERCIAL REAL ESTATE SERVICES
REALTORS®

**EXPERTISE—CONSULTATION—RESULTS** 

1403 PEMBERTON RD., SUITE 106, RICHMOND, VA 23238 804-750-1200—TOLL FREE: 1-80