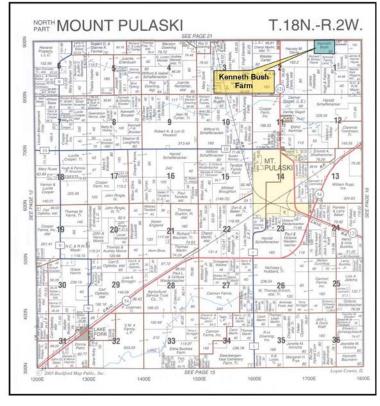

## **KENNETH BUSH FARM** 60.6 Acres +/-Logan County, Illinois

Reprinted with permission of Rockford Map Publishers, Inc.

Located 2 1/2 miles northeast of Mt. Pulaski, Illinois on 900 North Road, <sup>3</sup>/<sub>4</sub> mile east of State Rt. 121 on south side.