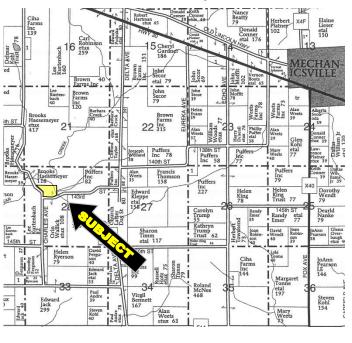

## Plat Map

Permission for reproduction of map granted by Farm & Home Publishers

CSR: Calculated using ArcView 3.2 software

CSR is an index of soil productivity with a range from 5 to 100, the higher the index, the more productive the soil.