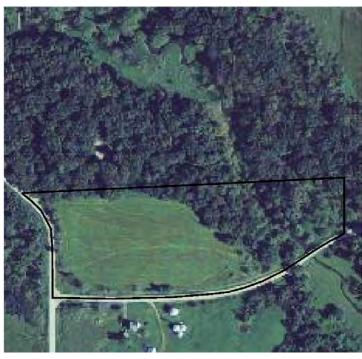

per taxable acre.

There are 8.7 taxable acres.

**SCHOOL DISTRICT:** North Cedar Community School District.

**CROPLAND ACRES:** There are approximately 5.6 cropland acres.

**AVERAGE CSR:\*** ArcView Software indicates a CSR of 75.0 on the cropland acres. The Cedar

County Assessor indicates an average CSR of 57.13 on the entire farm.

**BUILDINGS:** None.

**BROKER'S COMMENTS:** This is a rare opportunity to purchase a 10 acre building site between Cedar

Rapids and Mechanicsville. Property includes cropland and timber. Build your

dream home on this attractive rural setting.

The information gathered for this brochure is from sources deemed reliable, but cannot be guaranteed by Hertz Real Estate Services or its staff. All acres are considered more or less.

## Aerial Map

## Plat Map





Permission for reproduction of map granted by Farm & Home Publishers

CSR: Calculated using ArcView 3.2 software

CSR is an index of soil productivity with a range from 5 to 100, the higher the index, the more productive the soil.



## WE ARE PLEASED TO OFFER THESE SERVICES

Appraisals ■ Real Estate Sales ■ Farm Management

FOR MORE INFORMATION EMAIL: <a href="mailto:thousander-100m">tLOUWAGIE@MTV.HFMGT.COM</a> OR <a href="mailto:thousander-100m">JNABB@MTV.HFMGT.COM</a>

102 PALISADES ROAD X MT. VERNON IA X 52314 X PHONE: 319-895-8858 X WWW.HFMGT.COM

The information gathered for this brochure is from sources deemed reliable, but cannot be guaranteed by Hertz Real Estate Services or its staff. All acres are considered more or less.