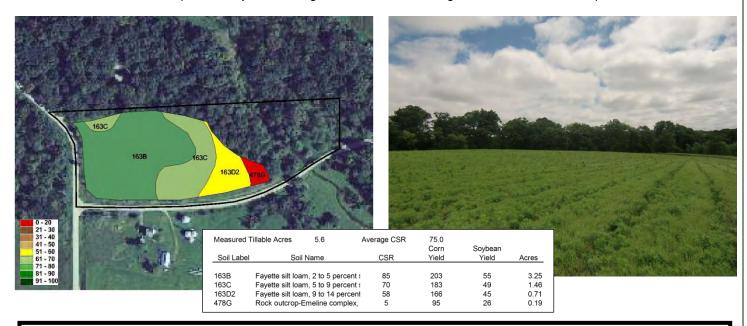

There are 8.7 taxable acres.

**SCHOOL DISTRICT:** North Cedar Community School District.

**CROPLAND ACRES:** There are approximately 5.6 cropland acres.

**AVERAGE CSR:\*** ArcView Software indicates a CSR of 75.0 on the cropland acres. The Cedar

County Assessor indicates an average CSR of 57.13 on the entire farm.

**BUILDINGS:** None.

**BROKER'S COMMENTS:** This is a rare opportunity to purchase a 10 acre building site between Cedar

Rapids and Mechanicsville. Property includes cropland and timber. Build your