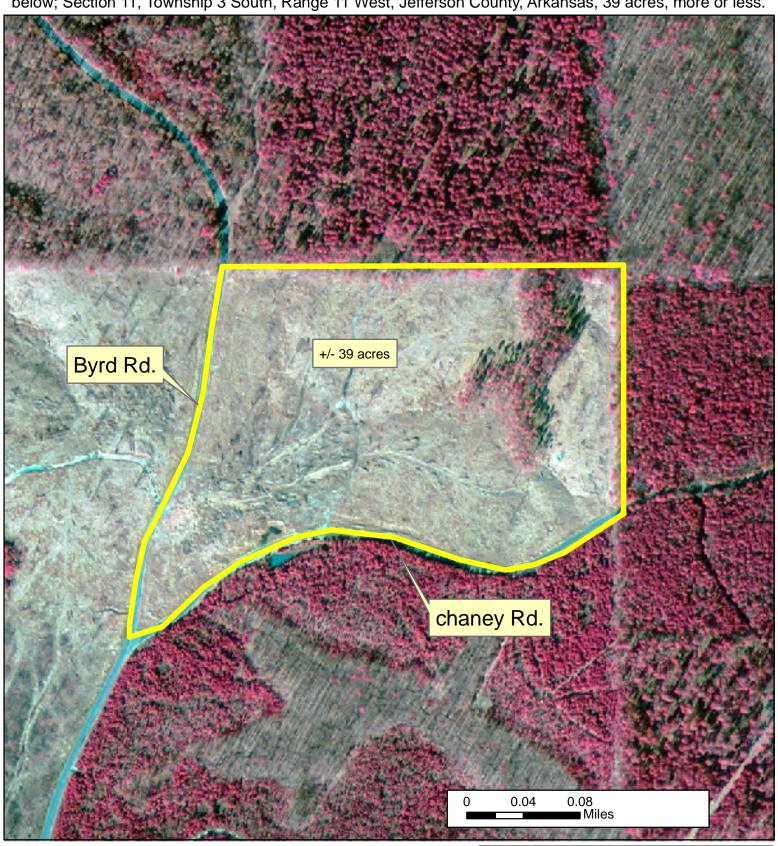

## J-19 North East Corner Tract +/- 39 Acres

All that part of NE 1/4 lying North of Chaney Rd. and East of Byrd Rd., as identified on the map below; Section 11, Township 3 South, Range 11 West, Jefferson County, Arkansas, 39 acres, more or less.