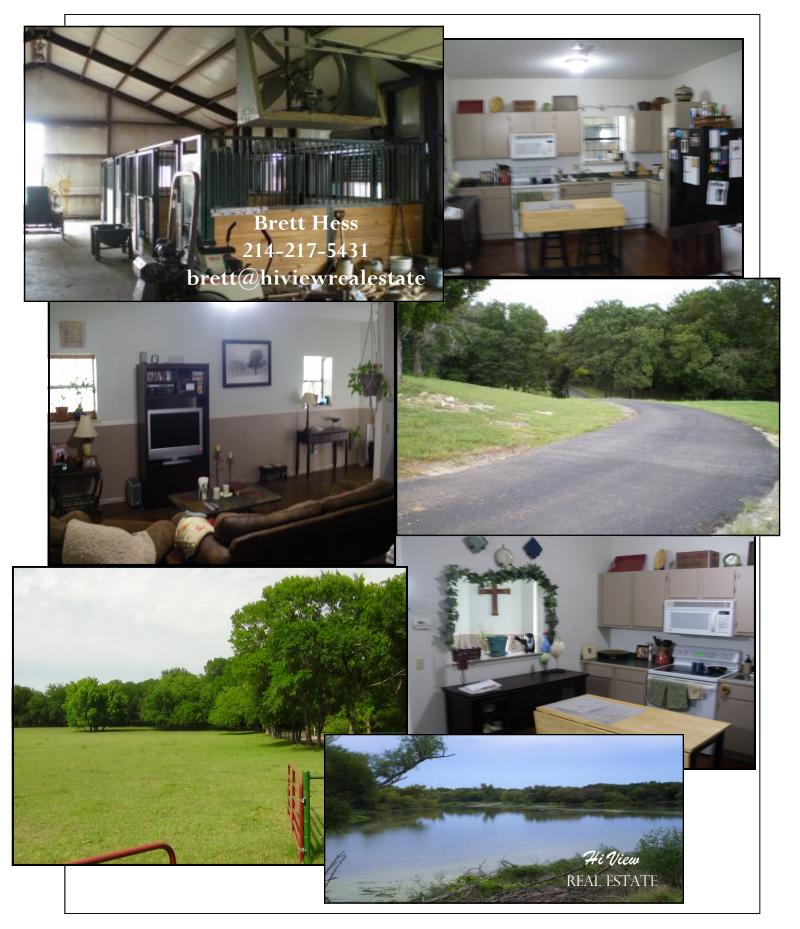

## +/- 20 Acres Waxahachie, TX

## OFFERED AT \$319,900

## 801 COX RD 70' X 90' BARN W/ 1,800 SF LIVING QUARTERS PIPE FENCED ENTRY AND FRONTAGE ACCESS TO CONSERVATION LAKE

1008 Ferris Ave | Waxahachie,TX 75165 | Ofc. 469-517-0012 | Fax 469-517-0015 www.hiviewrealestate.com