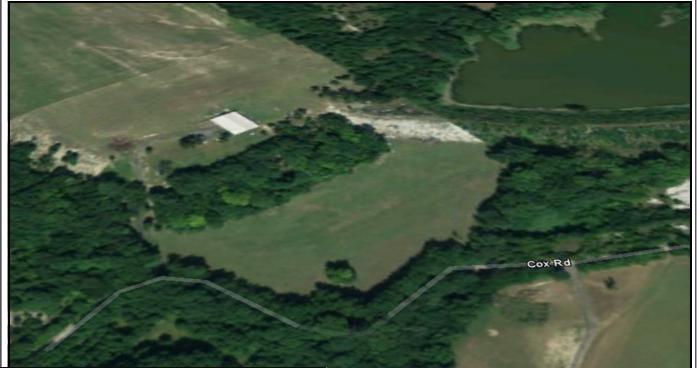

## 801 COX RD 70' X 90' BARN W/ 1,800 SF LIVING QUARTERS PIPE FENCED ENTRY AND FRONTAGE ACCESS TO CONSERVATION LAKE

1008 Ferris Ave | Waxahachie,TX 75165 | Ofc. 469-517-0012 | Fax 469-517-0015 www.hiviewrealestate.com