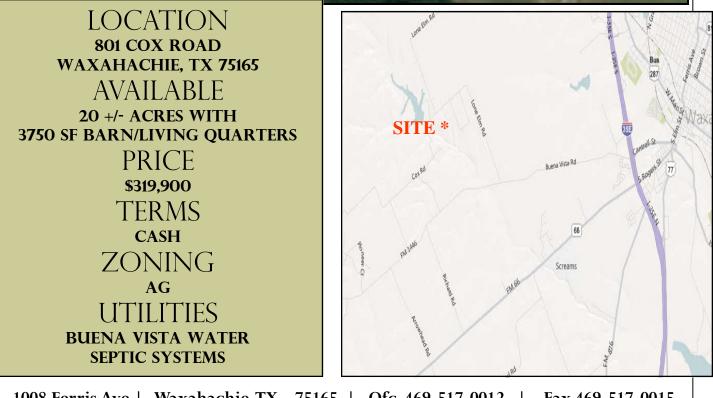

## +/- 20 Acres Waxahachie, TX

## OFFERED AT \$319,900

## 801 COX RD 70' X 90' BARN W/ 1,800 SF LIVING QUARTERS PIPE FENCED ENTRY AND FRONTAGE ACCESS TO CONSERVATION LAKE

1008 Ferris Ave | Waxahachie,TX 75165 | Ofc. 469-517-0012 | Fax 469-517-0015 www.hiviewrealestate.com