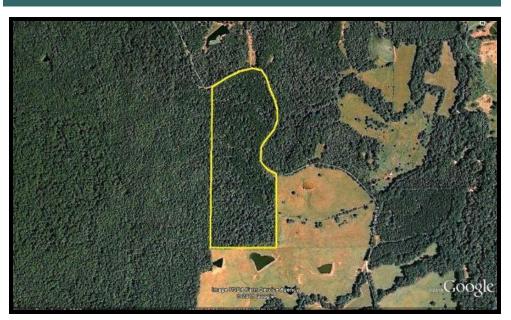

**Location:** S25 / T14N / R5E Hinds County Mississippi, along Tom Cain road

**Improvements:** Utilities on site, County road frontage, ATV trails