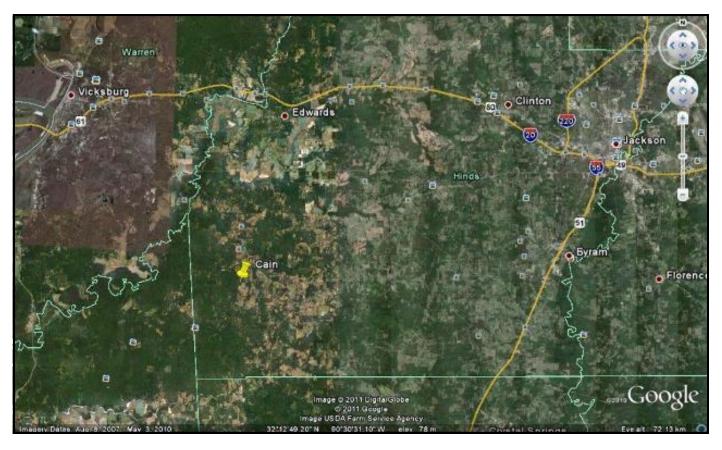

## Timber breakdown:

There are 30+/- acres of +/- 20 year planted pine with the balance in mixed mature hardwoods and pine timber. The quality of the stand is excellent and some harvest could be done now but is not necessary.