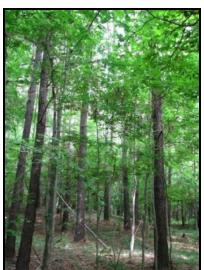

## Timber breakdown:

There are 30+/- acres of +/- 20 year planted pine with the balance in mixed mature hardwoods and pine timber. The quality of the stand is excellent and some harvest could be done now but is not necessary.