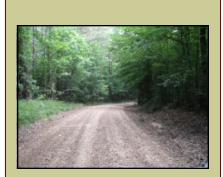

88+/- acres located in Hinds County off the Natchez Trace Parkway, near Raymond. This property offers investment grade mixed mature hardwood and pine timber with rolling hill terrain. The property is well situated for recreational use as it's in a great area for trophy deer and turkey hunting. The property also has utilities and county road frontage.

**Location:** S25 / T14N / R5E Hinds County Mississippi, along Tom Cain road

**Improvements:** Utilities on site, County road frontage, ATV trails