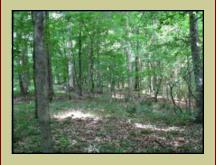

## Timber breakdown:

There are 30+/- acres of +/- 20 year planted pine with the balance in mixed mature hardwoods and pine timber. The quality of the stand is excellent and some harvest could be done now but is not necessary.