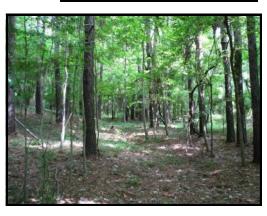

## Timber breakdown:

There are 30+/- acres of +/- 20 year planted pine with the balance in mixed mature hardwoods and pine timber. The quality of the stand is excellent and some harvest could be done now but is not necessary.