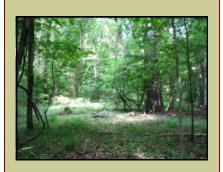

## Timber breakdown:

There are 30+/- acres of +/- 20 year planted pine with the balance in mixed mature hardwoods and pine timber. The quality of the stand is excellent and some harvest could be done now but is not necessary.