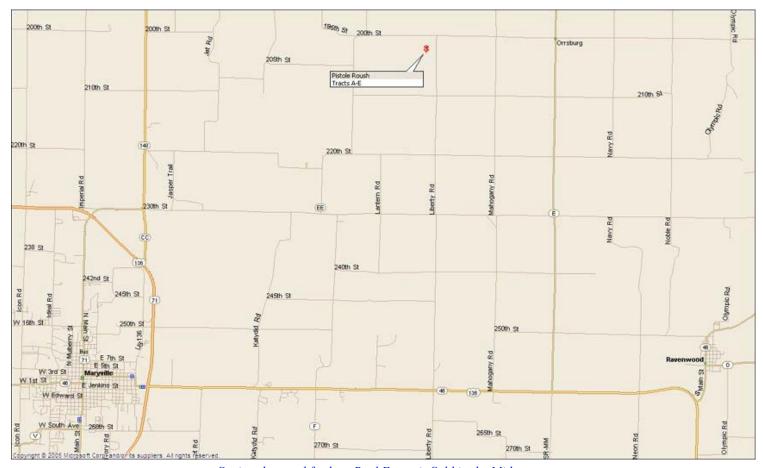

**LOCATION:** Located just 10 miles East of Maryville up State Route E to 200<sup>th</sup> St then South on Liberty Road. Farm is located on the West side of the Gravel Road.