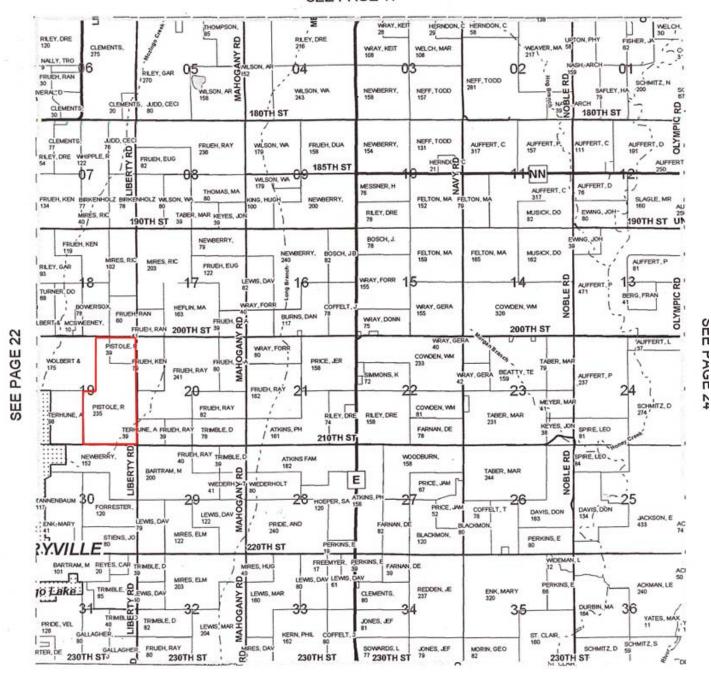

# Pistole-Roush 280 Acres Nodaway County, Missouri Plat Map

# **T65NR34W**

SEE PAGE 17