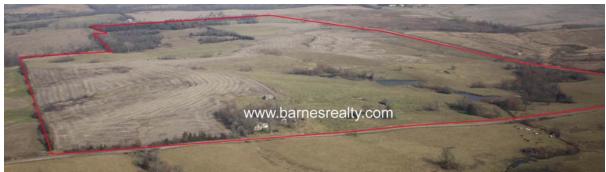

## Pistole-Roush 280 Acres Nodaway County, Missouri

Nice tillable upland, Timber, Pasture & Home Sites, all offered at fair market prices. Offered as Tracts A-E, this offering has appeal to anyone seeking land in the area. Lots of good gravel frontage, and easy access from State Route E at the north end of Mozingo. This farm is just North of the Golf Course!

**LOCATION:** Located just 10 miles East of Maryville up State Route E to 200<sup>th</sup> St then South on Liberty Road. Farm is located on the West side of the Gravel Road.