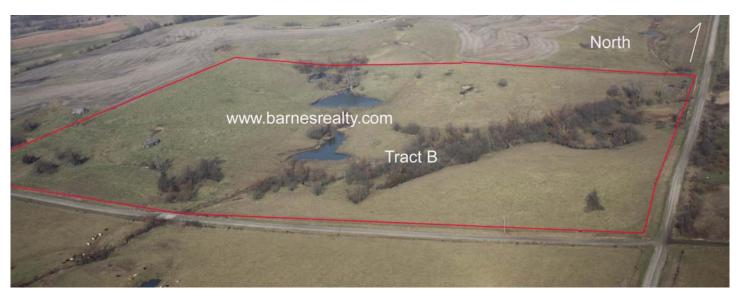

RUEH      |            |             |            | Share            | 1.000 | 0 RMA                  | Unit       |         | Opt Unit         |
|                 |               |       |              |             |            |            |             |            |                  |       |                        |            |         |                  |

be withdrawn with be sent through:

Photo Number/Legal Description: 0-5 S19-T65-R34

Cropland: 196.2 Reported on Cropland: 196.22 Difference:

.02 Reported on Non-Cropland:

This information is tho or without approva Rick I

578

# Pistole-Roush 280 Acres Nodaway County, Missouri NRCS Soil Map and Key



Setting the trend for how Real Estate is Sold in the Midwest.

# Pistole-Roush 280 Acres Nodaway County, Missouri Aerials







## Setting the trend for how Real Estate is Sold in the Midwest.