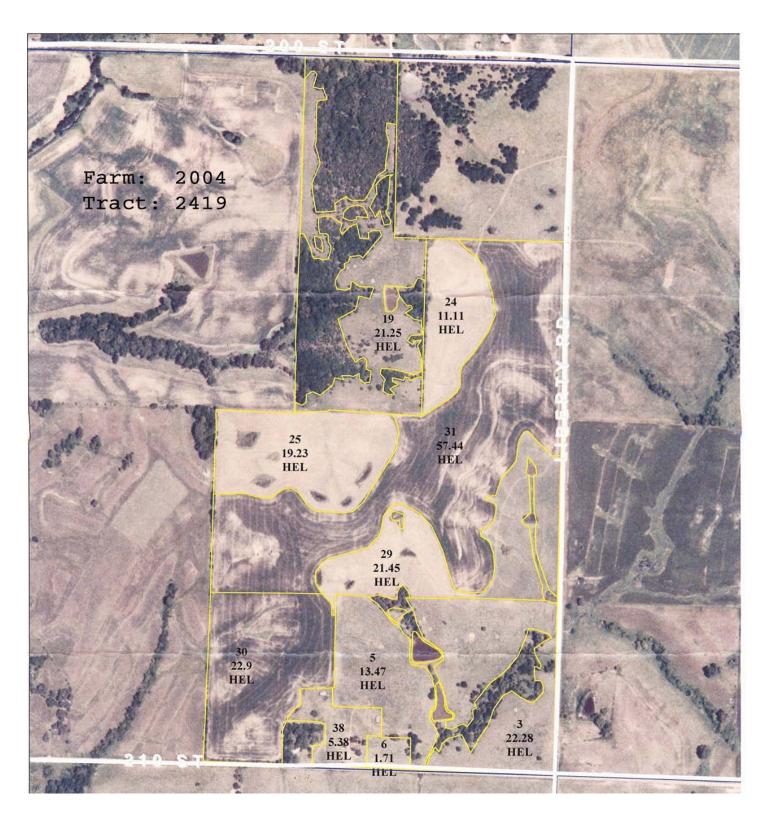

# Pistole-Roush 280 Acres Nodaway County, Missouri FSA Aerial 235 Acre Tract

## Pistole-Roush 280 Acres Nodaway County, Missouri *156*

|          | mber: 2419     |              | Identifier (    | D-5 S19-T65     | 5-R34       |                   |               |       |              |                          | FAV/WR<br>History |
|----------|----------------|--------------|-----------------|-----------------|-------------|-------------------|---------------|-------|--------------|--------------------------|-------------------|
|          | ge Unit Num    |              |                 |                 |             |                   |               |       |              |                          | N                 |
| HEL Sta  | tus: HEL: c    | onservation  | system is be    | eing actively a | pplied      |                   |               |       |              |                          |                   |
| Wetland  | Status: Ti     | ract does no | ot contain a v  | vetland         |             |                   |               |       |              |                          |                   |
| WL Viola | ations: No     | one          |                 |                 |             |                   |               |       |              |                          |                   |
| Farn     | nland          | Crop         | land            | DCP<br>Croplane | d           | WBP               | W             | /RP/E | WP.          | CRP<br>Cropland          | GRP               |
| 250.0    |                | 19           | 6.2             | 196.2           |             | 0.0               | 0.0           |       |              | 0.0                      | 0.0               |
|          | ate<br>rvation | Otl<br>Conse |                 | Effective       |             | Double<br>Cropped |               | NAI   | P            | MPL/FWP                  |                   |
| 0        | .0             | 0            | .0              | 196.2           |             | 0.0               |               | 0.0   |              | 0.0                      |                   |
| Owners:  | Crop           |              | Base<br>Acreage | Direct<br>Yield | CC<br>Yield | CRP<br>Reduction  | CRP<br>Pendin | g     | CRP<br>Yield | CCC-505<br>CRP Reduction |                   |
|          | CORN           |              | 15.0            | 72              | 109         | 0.0               | 0.0           | ,     | 0            | 0.0                      |                   |
|          | SOYBEAN        | S            | 30.0            | 33              | 39          | 0.0               | 0.0           |       | 0            | 0.0                      |                   |
| A)m      | Total Base     | Acres:       | 45.0            |                 | · 4,        |                   |               |       |              |                          |                   |
|          | RICHARD F      | PISTOLE      |                 |                 |             | MAF               | JORIE R       | OUS   | Н            |                          |                   |

NODAWAY, MISSOURI

FSA-578 (02-01-91)

FARM NUMBER: 2004 Operator Name and Address

REPORT OF COMMODITIES

PROGRAM YEAR 2009

FARM AND TRACT DETAIL LISTING

DATE: 12-14-2009 Original:

Revision: \_\_ Cropland: 196.2

250.0 Farmland:

| Tract<br>Number | CLU/<br>Field | C/C   | Var/<br>Type | Irr/<br>Prc | Int<br>Use | Lnd<br>Use | C/C<br>Stat | Rpt<br>Unt | Report<br>Quanti |       | Determined<br>Quantity | Crp<br>Lnd | 0/<br>M | Planting<br>Date |
|-----------------|---------------|-------|--------------|-------------|------------|------------|-------------|------------|------------------|-------|------------------------|------------|---------|------------------|
| 2419            | 3             | GRASS | FTA          | Ni          | Graze      |            | I           | Α          | 22               | 2.28  |                        | Υ          |         | 03-03-2003       |
|                 |               | Pr    | oducer       | DUANE       | FRUEH      |            |             |            | Share            | 1.000 | 0 RMA                  | Unit       |         | Opt Unit         |
|                 | 5             | GRASS | FTA          | N1          | Graze      |            | I           | Α          | 13               | 3.47  |                        | Υ          |         | 03-03-2003       |
|                 |               | Pr    | oducer       | DUANE       | FRUEH      |            |             |            | Share            | 1.000 | 0 RMA                  | Unit       |         | Opt Unit         |
|                 | 6             | GRASS | FTA          | Ni          | Graze      |            | I           | Α          | 1                | .71   |                        | Υ          |         | 03-03-2003       |
|                 |               | Pr    | oducer       | DUANE       | FRUEH      |            |             |            | Share            | 1.000 | 0 RMA                  | Unit       |         | Opt Unit         |
|                 | 19            | GRASS | FTA          | Ní          | Graze      |            | I           | Α          | 21               | . 25  |                        | Υ          |         | 03-03-2003       |
|                 |               | Pr    | oducer       | DUANE       | FRUEH      |            |             |            | Share            | 1.000 | 0 RMA                  | Unit       |         | Opt Unit         |
|                 | 24            | MIXFG | AGM          | Ni          | Forage     |            | 1           | Α          | 11               | 1.11  |                        | Υ          |         | 03-03-2003       |
|                 |               | Pr    | roducer      | DUANE       | FRUEH      |            |             |            | Share            | 1.000 | 0 RMA                  | Unit       |         | Opt Unit         |
|                 | 25            | MIXFG | AGM          | Ni          | Forage     |            | I           | Α          | 19               | 23    |                        | Y          |         | 03-03-2003       |
|                 |               | Pr    | oducer       | DUANE       | FRUEH      |            |             |            | Share            | 1.000 | 0 RMA                  | Unit       |         | Opt Unit         |
|                 | 29            | MIXFG | AGM          | Ni          | Forage     |            | 1           | Α          | 21               | .45   |                        | Υ          |         | 03-03-2003       |
|                 |               | Pr    | oducer       | DUANE       | FRUEH      |            |             |            | Share            | 1.000 | 0 RMA                  | Unit       |         | Opt Unit         |
|                 | 30            | SOYBN | COM          | Ní          | Grain      |            | I           | Α          | 22               | 2.90  |                        | Υ          |         | 05-24-2009       |
|                 |               | Pr    | oducer       | DUANE       | FRUEH      |            |             |            | Share            | 1.000 | 0 RMA                  | Unit       |         | Opt Unit         |
|                 | 31            | SOYBN | COM          | Ni          | Grain      |            | I           | Α          | 57               | 7.44  |                        | Υ          |         | 05-24-2009       |
|                 |               | Pr    | oducer       | DUANE       | FRUEH      |            |             |            | Share            | 1.000 | 0 RMA                  | Unit       |         | Opt Unit         |
|                 | 38            | GRASS | FTA          | Ni          | Graze      |            | 1           | Α          | 5                | 5.38  |                        | Υ          |         | 03-03-2003       |
|                 |               | Pr    | roducer      | DUANE       | FRUEH      |            |             |            | Share            | 1.000 | 0 RMA                  | Unit       |         | Opt Unit         |
|                 |               |       |              |             |            |            |             |            |                  |       |                        |            |         |                  |