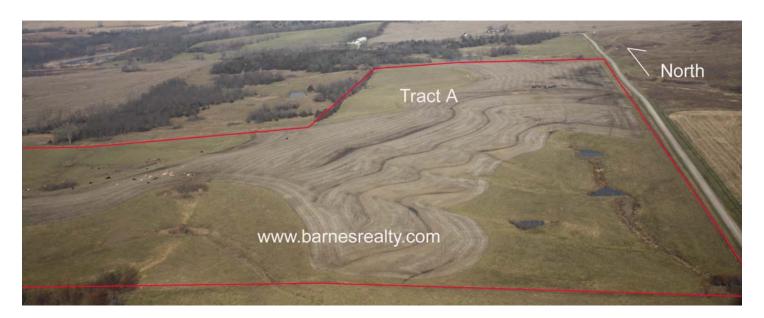

FRUEH      |            |             |            | Share            | 1.000 | 0 RMA                  | Unit       |         | Opt Unit         |
|                 |               |       |              |             |            |            |             |            |                  |       |                        |            |         |                  |

be withdrawn with be sent through:

Photo Number/Legal Description: 0-5 S19-T65-R34

Cropland: 196.2 Reported on Cropland: 196.22 Difference:

.02 Reported on Non-Cropland:

This information is tho or without approva Rick I

578

# Pistole-Roush 280 Acres Nodaway County, Missouri NRCS Soil Map and Key



Setting the trend for how Real Estate is Sold in the Midwest.

# Pistole-Roush 280 Acres Nodaway County, Missouri Aerials







## Setting the trend for how Real Estate is Sold in the Midwest.