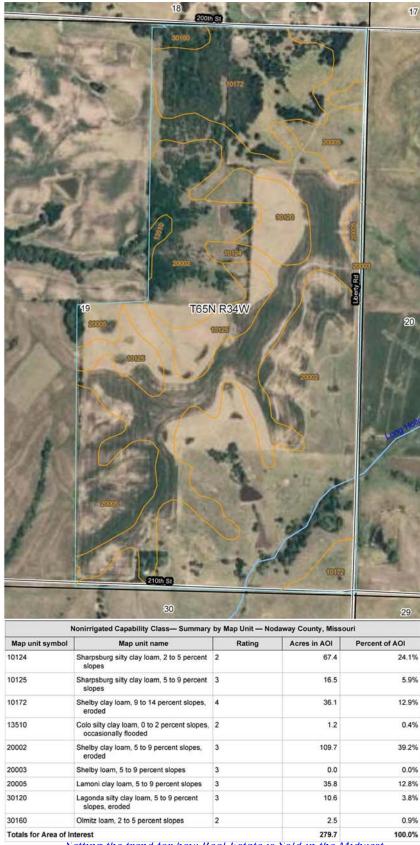

# Pistole-Roush 280 Acres Nodaway County, Missouri NRCS Soil Map and Key

Setting the trend for how Real Estate is Sold in the Midwest.