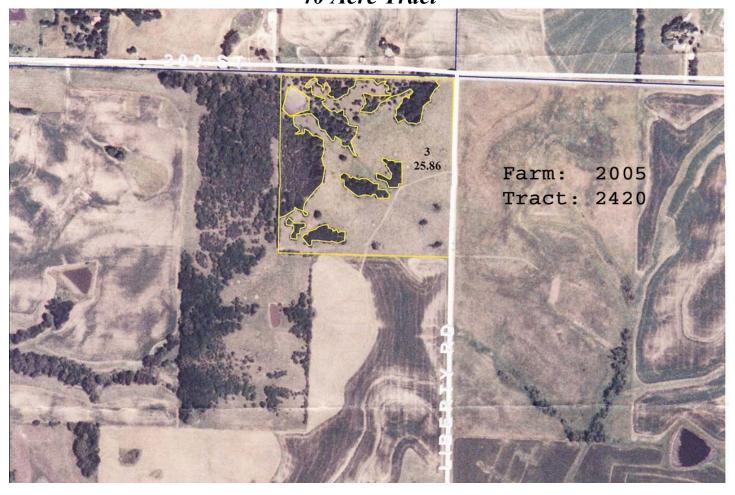

# Pistole-Roush 280 Acres Nodaway County, Missouri FSA Aerial 40 Acre Tract

## Pistole-Roush 280 Acres Nodaway County, Missouri 156

Tract Number: 2420

Identifier O-5 S19-T65-R34

FAV/WR History

**BIA Range Unit Number:** 

HEL Status: HEL Determinations not complete

Wetland Status: Wetland determinations not complete

N

WL Violations:

| Farmland              | Cropland           | DCP<br>Cropland        | WBP               | WRP/EWP | CRP<br>Cropland | GRP |
|-----------------------|--------------------|------------------------|-------------------|---------|-----------------|-----|
| 40.0                  | 25.8               | 25.8                   | 0.0               | 0.0     | 0.0             | 0.0 |
| State<br>Conservation | Other Conservation | Effective DCP Cropland | Double<br>Cropped | NAP     | MPL/FWP         |     |
| 0.0                   | 0.0                | 25.8                   | 0.0               | 0.0     | 0.0             |     |

Owners: ROUSH & PISTOLE

578

| Tract<br>Number      | CLU/<br>Field       | C/C      | Var/<br>Type  | Irr/<br>Prc | Int<br>Use | Lnd<br>Use | C/C<br>Stat | Rpt<br>Unt | Reported<br>Quantity | Determined<br>Quantity | Crp<br>Lnd | 0/<br>M | Planting<br>Date |     |
|----------------------|---------------------|----------|---------------|-------------|------------|------------|-------------|------------|----------------------|------------------------|------------|---------|------------------|-----|
| 2420                 | 3                   | GRASS    | FTA           | Ni          | Graze      |            | I           | А          | 25.86                |                        | Υ          |         | 03-03-2003       |     |
|                      |                     | Pr       | oducer        | DUANE       | FRUEH      |            |             |            | Share 1.0            | 000 RMA U              | nit        |         | Opt Unit         |     |
| C/C Type<br>GRASS FT | e Prac IU<br>A N GZ | Non-I    | rrig<br>25.86 | Irrigat     | ed         |            |             |            |                      |                        |            |         |                  |     |
| Pho                  | to Number/          | Legal De | script        | ion: 0-5    | S19-T6     | 55-R34     |             |            |                      |                        |            |         |                  |     |
| Cro                  | pland:              | 25.8     | Report        | ed on C     | ropland:   |            | 25.86       | ifferer    | ce:                  | .06 Reported           | on Non     | -Crop   | land:            | .00 |