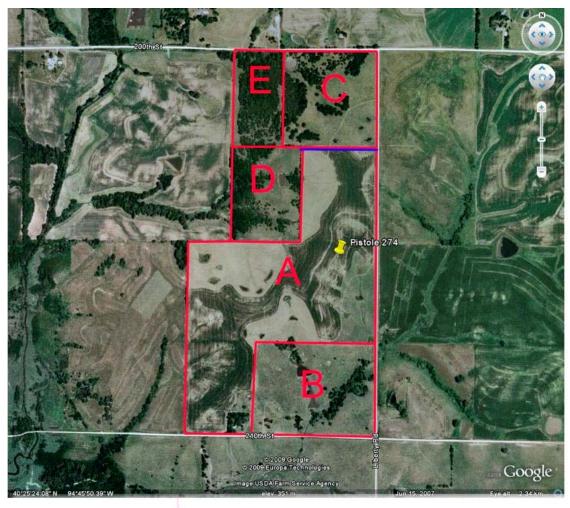

# Pistole-Roush 280 Acres Nodaway County, Missouri Google Aerial (with divide options)

| Tract | Divide option Pricing |       |     |          | 19 | -65-34     |
|-------|-----------------------|-------|-----|----------|----|------------|
|       | Divide Options        | Acres | Va  | alue     | To | otal       |
| Α     | Row Crop              | 138   | \$  | 3,025.00 | \$ | 417,450.00 |
| В     | Pasture SE            | 48    | \$  | 2,805.00 | \$ | 134,640.00 |
| C     | Pasture Northeast     | 37.5  | \$  | 2,695.00 | \$ | 101,062.50 |
| D     | Timber North 30       | 30.5  | \$  | 2,365.00 | \$ | 72,132.50  |
| E     | Timber North 20       | 20    | \$  | 3,250.00 | \$ | 65,000.00  |
|       |                       |       |     |          | \$ | 790,285.00 |
|       |                       |       | Pri | ce /ac   | \$ | 2,884.25   |
|       | Total                 | 274   |     |          | \$ | 790,285.00 |
|       | (Plat book shows)     | 274   | Ta  | xable    |    |            |

### PRICE AND TERMS:

This parcel is offered in its entirety at \$2,885/acre or \$790,285.00 Portions of it are offered separately as well in tracts labeled A-E. The owners are currently not willing to sell the timber tracts D or E until after the other tracts are placed under contract since their family enjoys hunting the property.

## Additional notes on the divide options:

Tract E will need some work to gain access across the ditch from the North gravel Road. The divide option price provides for a \$5,000 credit to any purchaser to procure a tube of acceptable size, and place in the ditch to improve this access. (We've sold timber in the Mozingo area for \$3,575/acre-We'll gladly share this comparable sale data with any interested parties, so let us know if you want to investigate the details! We can email them to you easily.)

Tract A will have a 30 ft Access granted to benefit Tract D. A small amount of that parcels number of tillable acres will be reduced accordingly.

Tract D is our cheapest offering. Unless other arrangements are made, this tract's access shall come across the North 30 Ft of Tract A. In the event Tracts D & E are packaged and sold together, this access would not be necessary, and a 30 deeded access easement will not be created & come to the detriment of Tract A.