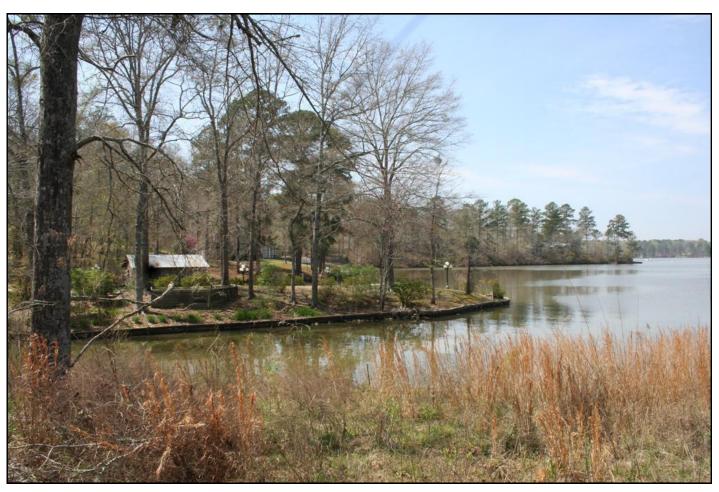

View looking south that shows the entrance road to the property

the water

Area designated as Phase One of the development, with fifteen building footprints

Looking back across Lake Jordan towards property