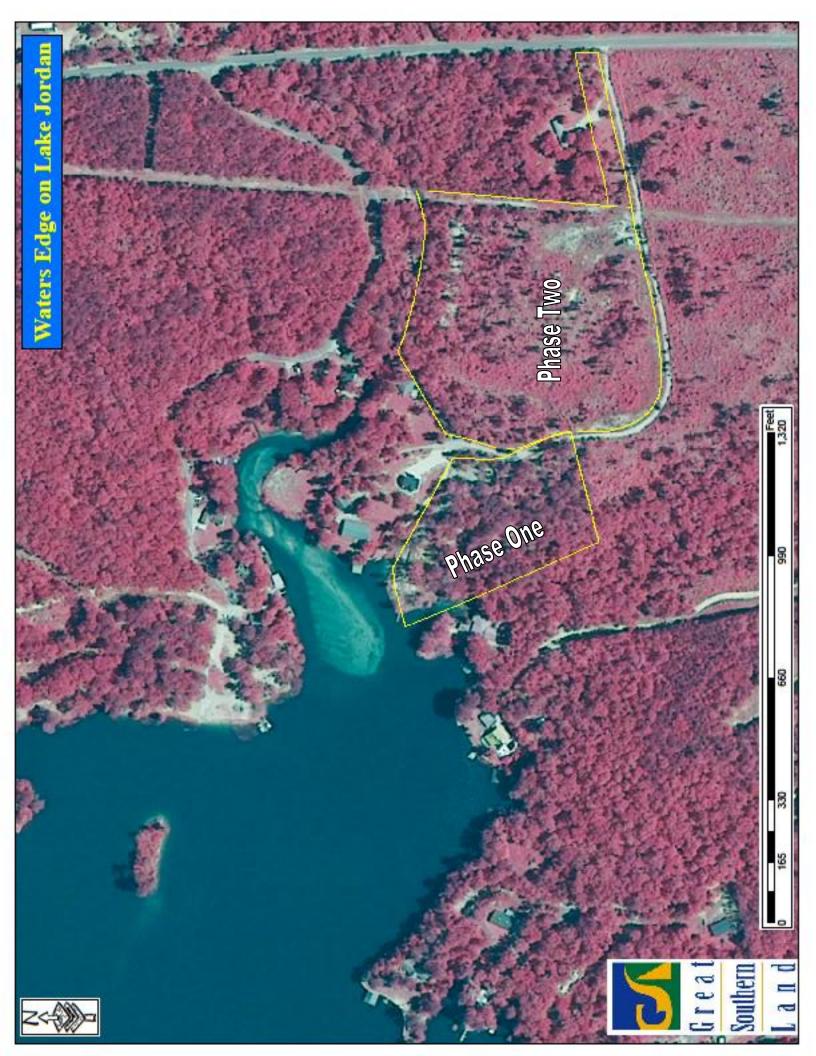

View looking south that shows the entrance road to the property

the water

Area designated as Phase One of the development, with fifteen building footprints

Looking back across Lake Jordan towards property

View east towards area designated for future development along creek

Nice hardwoods and pines on Phase One of tract enhance homesites

View from Waters Edge looking northwest