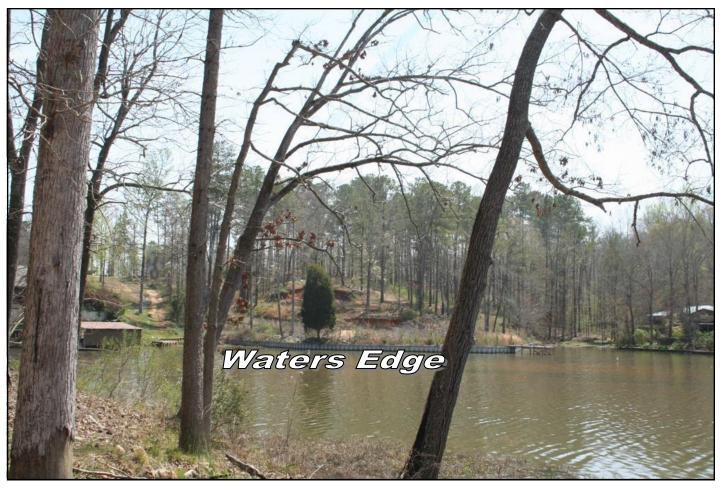

View looking south that shows the entrance road to the property

the water

Area designated as Phase One of the development, with fifteen building footprints

Looking back across Lake Jordan towards property

View east towards area designated for future development along creek

Nice hardwoods and pines on Phase One of tract enhance homesites

View from Waters Edge looking northwest