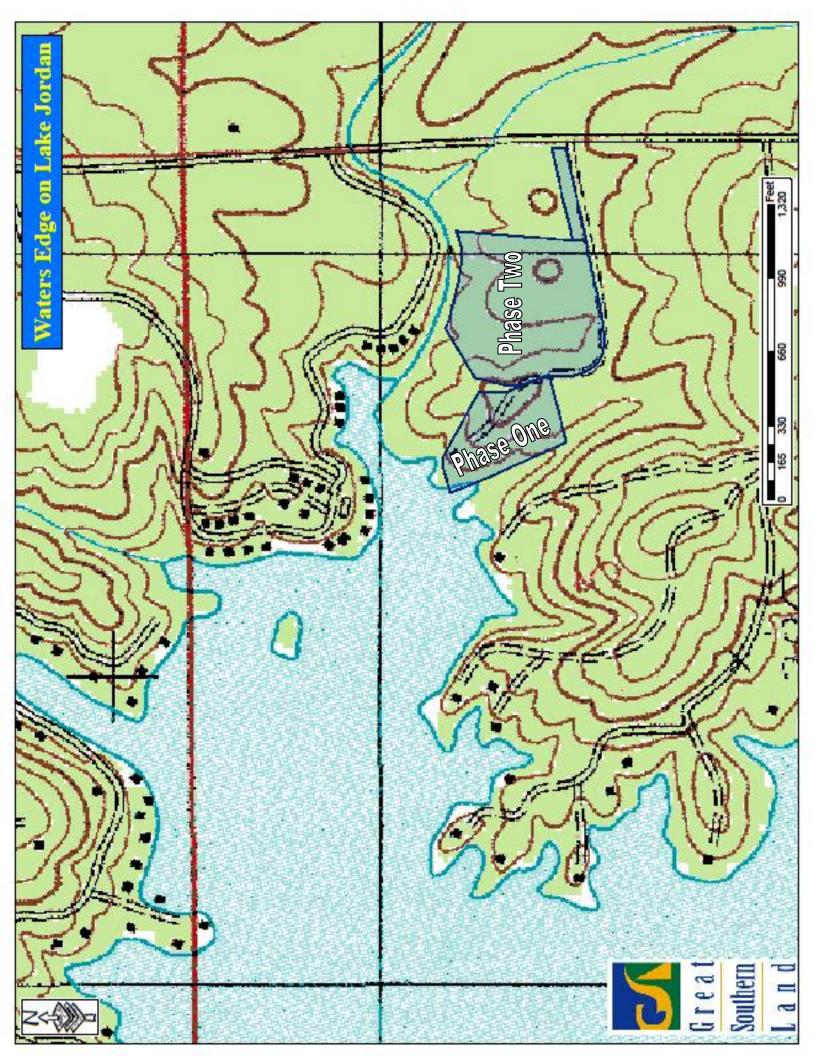

View looking south that shows the entrance road to the property

the water

Area designated as Phase One of the development, with fifteen building footprints

Looking back across Lake Jordan towards property

View east towards area designated for future development along creek

Nice hardwoods and pines on Phase One of tract enhance homesites

View from Waters Edge looking northwest