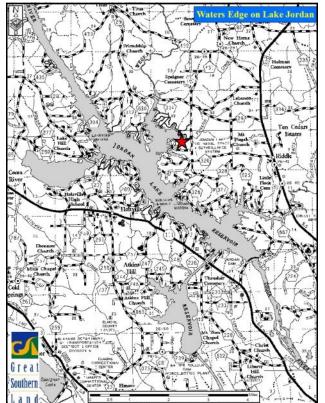

## Waters Edge Lakefront Development Tract #29-003 14+/- Acres on Lake Jordan, Elmore County, AL Offered for \$399,000

- Beautiful views and nice wooded areas on Lake Jordan
- Located on the Titus (north) side of Lake Jordan approximately 7 miles north of Wetumpka
- Approximately 270' of water frontage on Lake Jordan
- Approximately 450' of frontage on the Pinkston Creek, which could also be developed
- Water and electricity is on site
- Road system is already in place
- Seawall has been constructed
- Building lots have been plotted on the survey
- ADEM has previously granted on-site waste disposal discharge
- The Corp. of Engineers has previously granted approval to dredge shallow water to the north of the tract