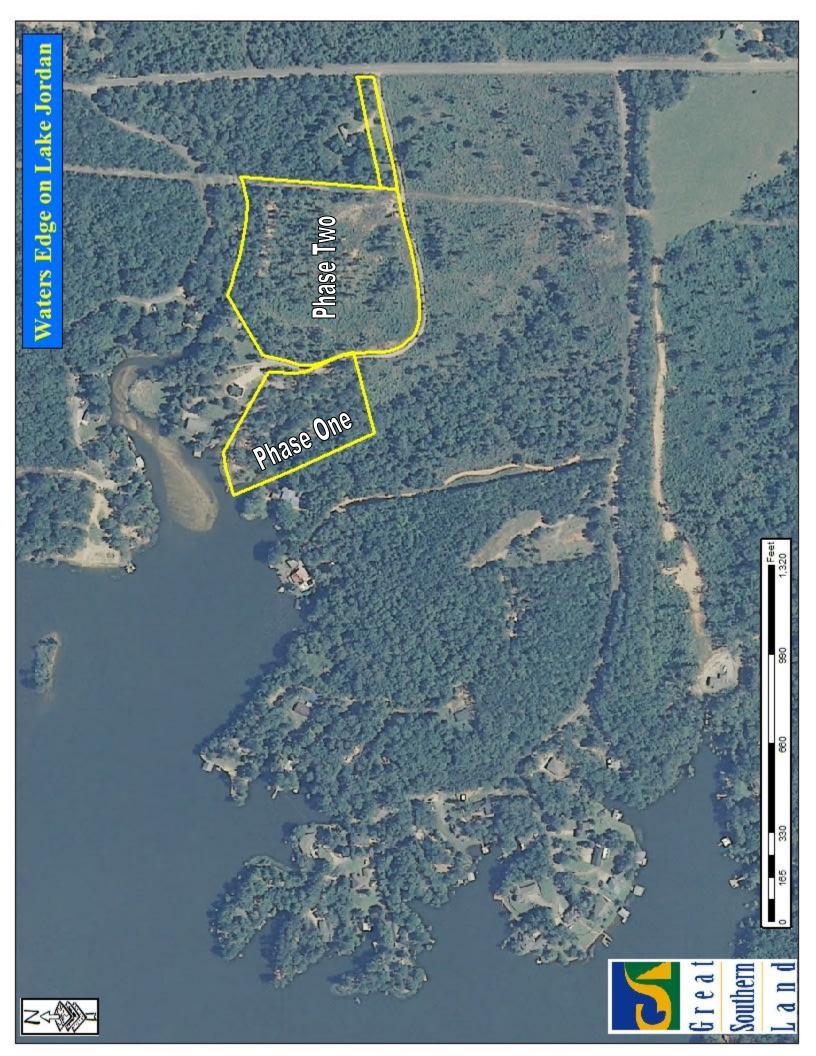

## Waters Edge Lakefront Development Tract #29-003 14+/- Acres on Lake Jordan, Elmore County, AL Offered for \$399,000

- Beautiful views and nice wooded areas on Lake Jordan
- Located on the Titus (north) side of Lake Jordan approximately 7 miles north of Wetumpka
- Approximately 270' of water frontage on Lake Jordan
- Approximately 450' of frontage on the Pinkston Creek, which could also be developed
- Water and electricity is on site
- Road system is already in place
- Seawall has been constructed
- Building lots have been plotted on the survey
- ADEM has previously granted on-site waste disposal discharge
- The Corp. of Engineers has previously granted approval to dredge shallow water to the north of the tract

View looking south that shows the entrance road to the property

the water

Area designated as Phase One of the development, with fifteen building footprints

Looking back across Lake Jordan towards property