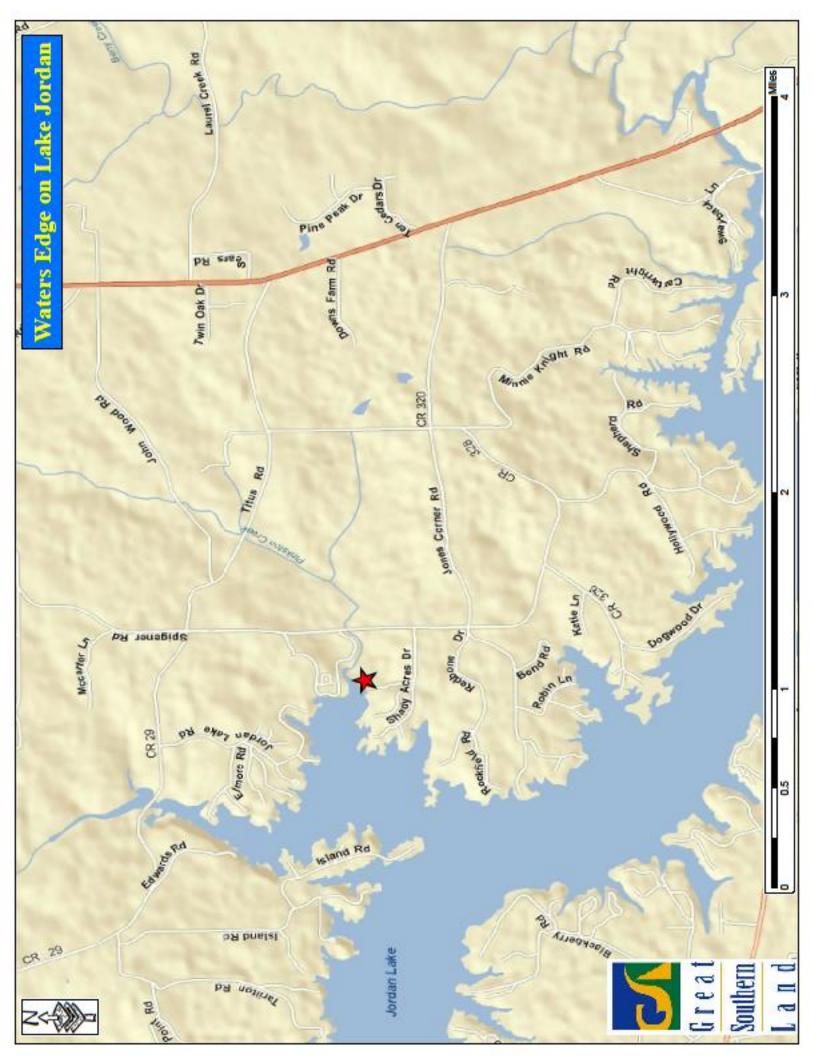

## Waters Edge Lakefront Development Tract #29-003 14+/- Acres on Lake Jordan, Elmore County, AL Offered for \$399,000

- Beautiful views and nice wooded areas on Lake Jordan
- Located on the Titus (north) side of Lake Jordan approximately 7 miles north of Wetumpka
- Approximately 270' of water frontage on Lake Jordan
- Approximately 450' of frontage on the Pinkston Creek, which could also be developed
- Water and electricity is on site
- Road system is already in place
- Seawall has been constructed
- Building lots have been plotted on the survey
- ADEM has previously granted on-site waste disposal discharge
- The Corp. of Engineers has previously granted approval to dredge shallow water to the north of the tract