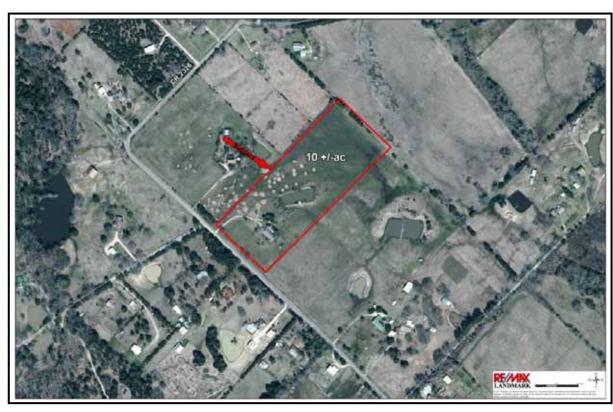

## 10 + / - Acres

10563 CR 2326—Terrell, TX 75160

#### **DIRECTIONS**

From Terrell, take FM 986 North 7.6 miles to Poetry. Left at intersection of FM 986& CR 2326 left 1 mile. Property on right. Sign on Property.

## 10 + / - Acres

10563 CR 2326—Terrell, TX 75160

\$78,750