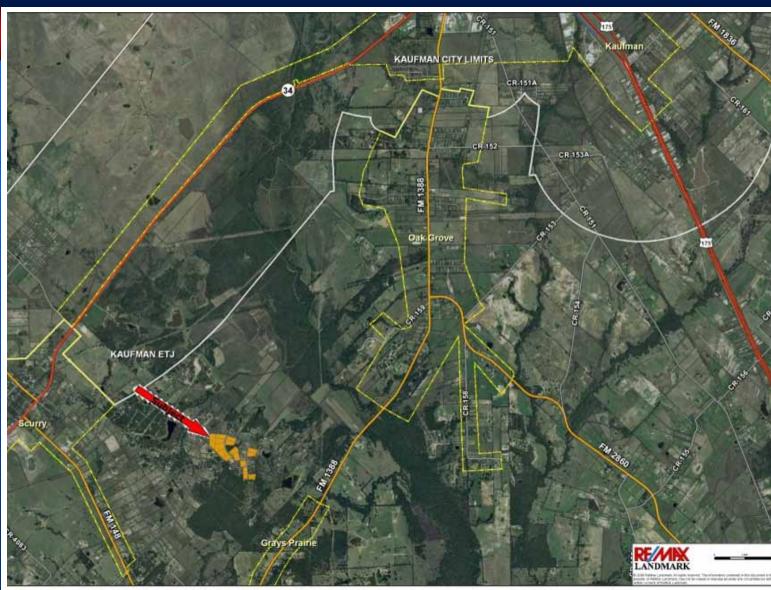

## 13 Residential Lots Available! Shady Meadows Scurry, TX 75158

Ranging from \$22,200 to \$28,140

DIRECTIONS: From Dallas take US-175 East to

Kaufman, right to CR 1388, left 5 miles to Shady Lane (CR 4082),

right to Shady Meadows