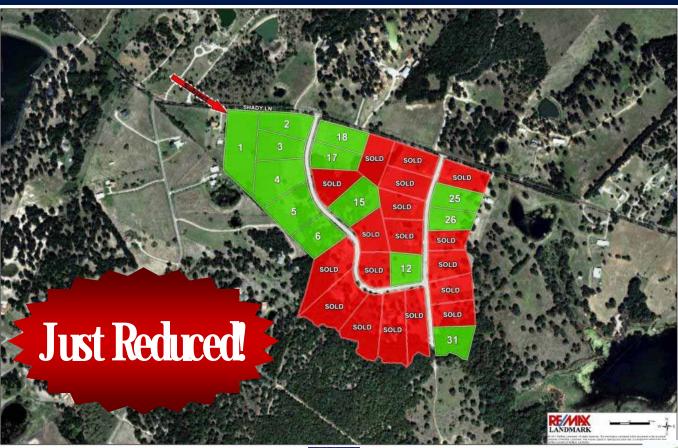

## 13 Residential Lots Available! Shady Meadows Scurry, TX 75158

## FOR SALE

Ranging from \$22,200 to \$28,140

Kaufman County's prestigious Shady Meadows offers homeowners a rare blend of serene country living and convenience, a world away from the city and yet only 35 minuets Southeast of downtown Dallas.

## 13 Residential Lots Available! Shady Meadows Scurry, TX 75158

| Ranging from |          |  |  |  |
|--------------|----------|--|--|--|
| \$22,200 to  | \$28,140 |  |  |  |

With 13 lots available in a variety of sizes ranging from 1.5 acres to 4+ acres, you can find what fits your need - see the table at right for details on each!

|          |      | <b>.</b> | T                    |             |               |
|----------|------|----------|----------------------|-------------|---------------|
| 40       | LOT# | Acr      | Address              | Tax id #    | Reduced Price |
| ts       | 2    | 2.0      | 1000 Winding Wood    | 00000       | \$23,700.00   |
| a        | 3    | 2.0      | 1022 Winding Wood    | 0000        | \$22,200.00   |
| of<br>ig | 18   | 1.9      | 1011 Winding Wood    | S3312003600 | \$23,940.00   |
| es       | 25   | 1.5      | 2033 Cross Creek     | S3312005000 | \$23,940.00   |
| s,       | 26   | 1.4      | 2055 Cross Creek Dr. | S3312005200 | \$ 25,140.00  |
| ıd<br>ır | 12   | 1.5      | 2088 Cross Creek Dr. | S3312002400 | \$ 25,170.00  |
| ne       | 17   | 1.9      | 1033 Winding Wood    | S3312003400 | \$ 24,000.00  |
| nt<br>on | 6    | 1.9      | 1088 Winding Wood    | S3312001200 | \$ 24,000.00  |
|          | 4    | 3.2      | 1044 Winding Wood    | S3312000800 | \$23,400.00   |
|          | 15   | 2.4      | 1077 Winding Wood    | S3312003000 | \$27,000.00   |
|          | 31   | 2.3      | 2165 Cross Creek Dr. | S3312006200 | \$28,140.00   |
|          | 5    | 2.5      | 1066 Winding Wood    | S3312001000 | \$27,000.00   |
|          | 1    | 4.3      | 6501 Shady Lane      | 0000        | \$25,200.00   |