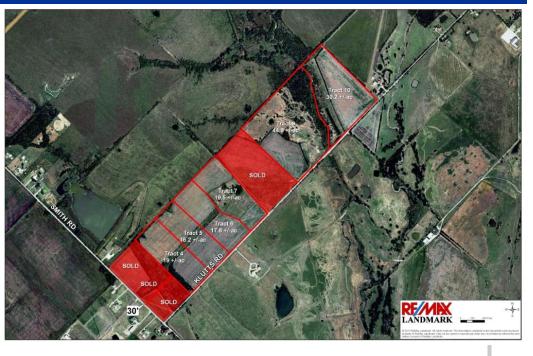

#### \$18,500/Acre

LOCATION: 7 miles south of Rockwall, TX, 30 miles

east of Dallas, TX

SIZE: 147 +/- Acres Subdivided into six (6) tracts

of 17 to 44+/- acres each.

FRONTAGE: Smith Rd, +/-1541 ft.

Klutts Rd. +/-5745 ft.

#### Six ESTATE Tracts:

Prime single family residential rural estate

**COMMENTS:** 

tracts. Located in the fastest growing county in Texas, this excellent property is in the heart of the McLendon-Chisholm community, known for its residential estates and beautiful homes. This site offers rural feel with close proximity to Dallas. Several residential developments are very close to this site but with 1.5 acre lots selling for \$50-75,000 per acre. Elevation is rolling with two (2) creeks, scattered mature hardwood trees, and excellent building sites. Horses are permitted and each estate can be AG exempt. NO Mobile Homes permitted.