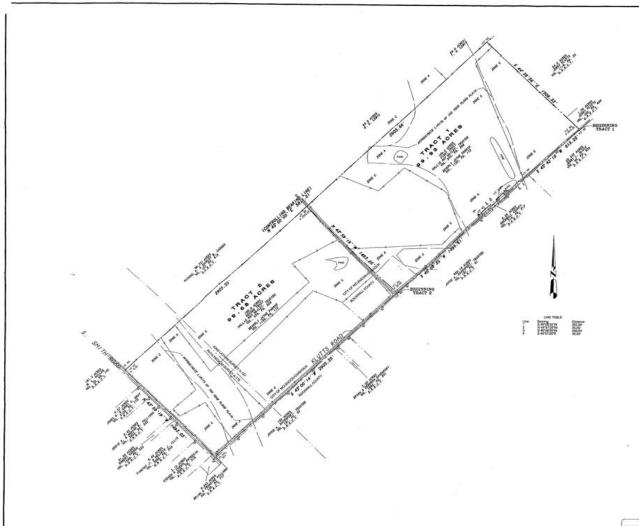

#### \$18,500/Acre

LOCATION: 7 miles south of Rockwall, TX, 30 miles

east of Dallas, TX

SIZE: 147 +/- Acres Subdivided into six (6) tracts

of 17 to 44+/- acres each.

FRONTAGE: Smith Rd, +/-1541 ft.

Klutts Rd. +/-5745 ft.