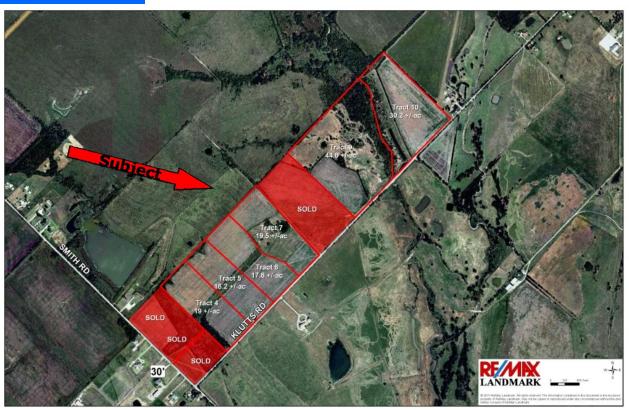

#### \$18,500/Acre

LOCATION: 7 miles south of Rockwall, TX, 30 miles

east of Dallas, TX

SIZE: 147 +/- Acres Subdivided into six (6) tracts

of 17 to 44+/- acres each.

FRONTAGE: Smith Rd, +/-1541 ft.

Klutts Rd. +/-5745 ft.

#### Six ESTATE Tracts:

Prime single family residential rural estate

**COMMENTS:** 

tracts. Located in the fastest growing county in Texas, this excellent property is in the heart of the McLendon-Chisholm community, known for its residential estates and beautiful homes. This site offers rural feel with close proximity to Dallas. Several residential developments are very close to this site but with 1.5 acre lots selling for \$50-75,000 per acre. Elevation is rolling with two (2) creeks, scattered mature hardwood trees, and excellent building sites. Horses are permitted and each estate can be AG exempt. NO Mobile Homes permitted.