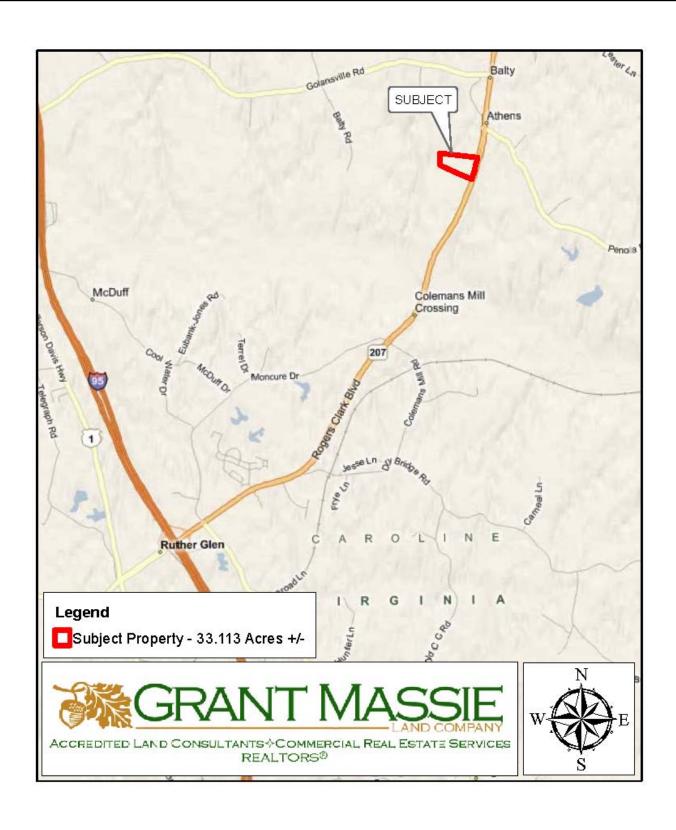

### LOCATION MAP

The subject property has around 18 acres of cropland, 2.1 acres +/- of scrubland in the powerline easement and the balance in mixed woodland.

It is located approximately 4.5 miles northeast of Interstate 95 at Exit # 104 and approximately 5.5 miles southwest of Bowling Green.