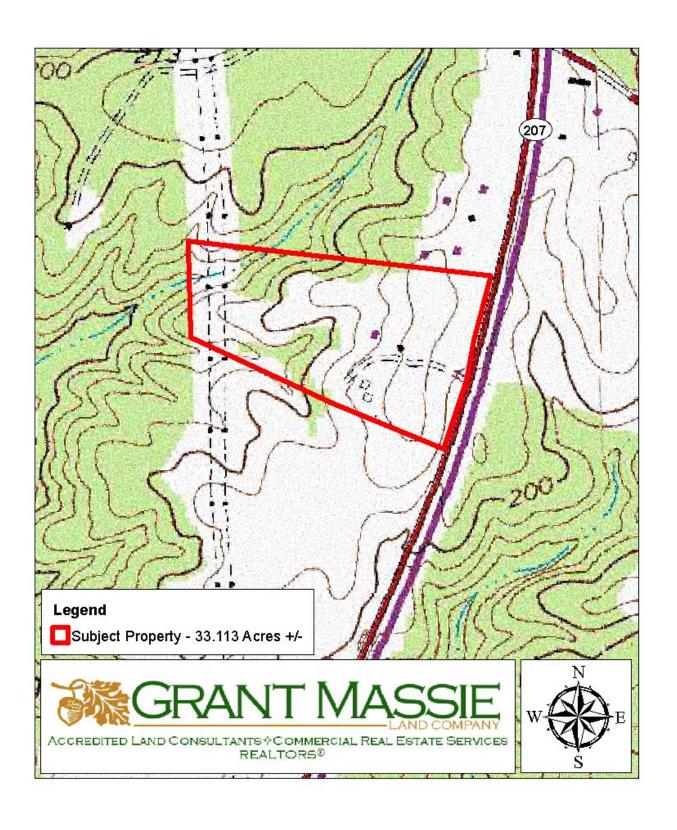

lum house surrounded by 5 acres +/- of fenced yard. There is also a number of old sheds and accessory building behind the house. The main house has been vacant for a considerable amount of time. The Sellers consider the house and buildings to have no value and are offering them "As-Is."

The subject property has around 18 acres of cropland, 2.1 acres +/- of scrubland in the powerline easement and the balance in mixed woodland.

It is located approximately 4.5 miles northeast of Interstate 95 at Exit # 104 and approximately 5.5 miles southwest of Bowling Green.

#### TAX MAP



#### **PLAT**



### **PHOTOGRAPHS**



**CROPLAND** 



DRIVEWAY GOING INTO PROPERTY



OLD ANTEBELLUM HOUSE



FRONTAGE ON ROUTE 207



CROPLAND NEAR HOUSE



CROPLAND

### AERIAL PHOTOGRAPH



## TOPOGRAPHIC MAP



### LOCATION MAP



# 33.113-ACRE FARM FOR SALE IN CAROLINE COUNTY, VA



# 5299,950

#### **PROPERTY INFORMATION:**

- \* Ideal Farmland Investment and/or Homesite
  \* 18 Acres +/- of Cropland
- \* Old, 2-story Antebellum House & multiple outbuildings being offered "As-Is"
- \* Frontage on Rogers-Clark Blvd (Rt. 207)
- \* Located 5.5 miles SW of Bowling Green
- \* Convenient To Interstate 95 (4.5 Miles +/-)
  - \* Multiple zonings RP, B-1 & R-2



FOR 24 HOUR RECORDED INFORMATION CALL LANDLINE 1-888-471-LAND # 2156 OR VISIT OUR WEBSITE WWW.GRANTMASSIE.COM

#### REPRESENTED BY:

G. EDMOND MASSIE, IV ALC, CCIM, MBA 804-754-3474 NMassie@GrantMassie.com JEFF HUFF ALC, FORESTER 804-750-1207 JHuff@GrantMassie.com

REALTORS®

EXPERTISE—CONSULTATION—RESULTS

1403 PEMBERTON RD., SUITE 106, RICH