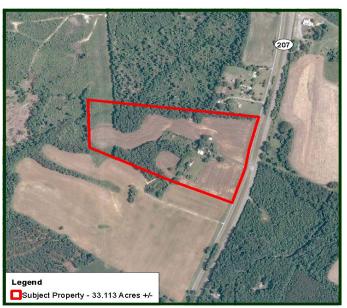

### AERIAL PHOTOGRAPH

#### PROPERTY DESCRIPTION

The subject property is shown on Caroline County Tax Map records as parcel number 69-A-46A. According to the tax records the property contains 33.113 acres. The deed is recorded in Deed Book 866 on Page 753. A review of the Caroline County Tax Records indicates the following:

| Tax Map Number | <u>Acreage</u> |
|----------------|----------------|
| 69-A-46A       | 33.113         |

The subject property is currently zoned a combination of Rural Preservation (RP), Business (B-1) and Residential (R-2). There are approximately 1,066.77 feet of road frontage on Rogers-Clark Blvd (Route 207).