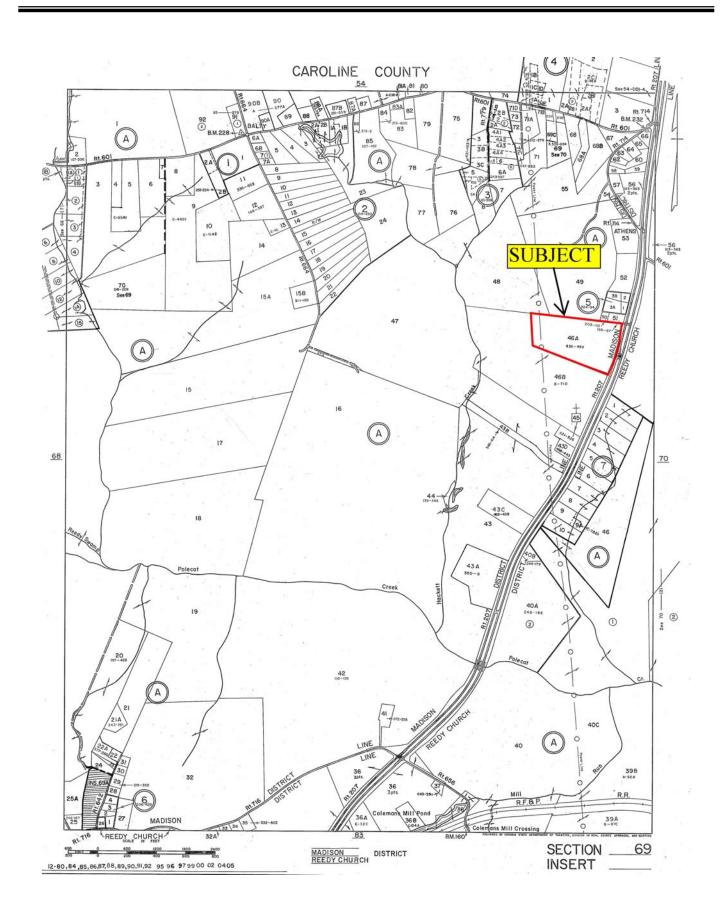

#### TAX MAP

#### PROPERTY DESCRIPTION

The subject property is shown on Caroline County Tax Map records as parcel number 69-A-46A. According to the tax records the property contains 33.113 acres. The deed is recorded in Deed Book 866 on Page 753. A review of the Caroline County Tax Records indicates the following:

| Tax Map Number | <u>Acreage</u> |
|----------------|----------------|
| 69-A-46A       | 33.113         |

The subject property is currently zoned a combination of Rural Preservation (RP), Business (B-1) and Residential (R-2). There are approximately 1,066.77 feet of road frontage on Rogers-Clark Blvd (Route 207).