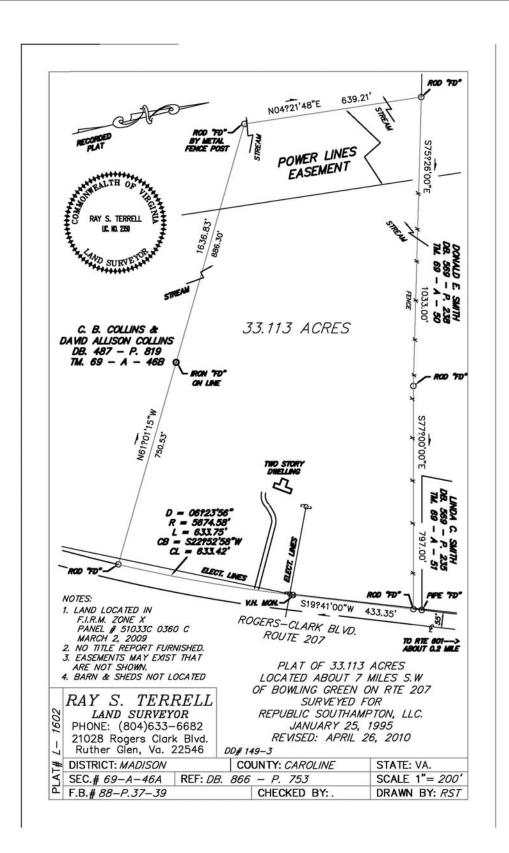

#### **PLAT**

#### PROPERTY DESCRIPTION

The subject property is shown on Caroline County Tax Map records as parcel number 69-A-46A. According to the tax records the property contains 33.113 acres. The deed is recorded in Deed Book 866 on Page 753. A review of the Caroline County Tax Records indicates the following:

| Tax Map Number | <u>Acreage</u> |
|----------------|----------------|
| 69-A-46A       | 33.113         |

The subject property is currently zoned a combination of Rural Preservation (RP), Business (B-1) and Residential (R-2). There are approximately 1,066.77 feet of road frontage on Rogers-Clark Blvd (Route 207).