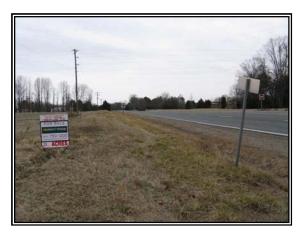

| Tax Map Number | <u>Acreage</u> |
|----------------|----------------|
| 69-A-46A       | 33.113         |

The subject property is currently zoned a combination of Rural Preservation (RP), Business (B-1) and Residential (R-2). There are approximately 1,066.77 feet of road frontage on Rogers-Clark Blvd (Route 207).

### **PHOTOGRAPHS**

**CROPLAND** 

DRIVEWAY GOING INTO PROPERTY

OLD ANTEBELLUM HOUSE

FRONTAGE ON ROUTE 207

CROPLAND NEAR HOUSE

CROPLAND