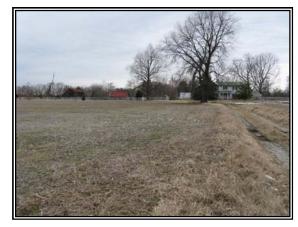

### **PHOTOGRAPHS**

**CROPLAND** 

DRIVEWAY GOING INTO PROPERTY

OLD ANTEBELLUM HOUSE

FRONTAGE ON ROUTE 207

CROPLAND NEAR HOUSE

CROPLAND

The subject property contains an old, two-story Antebellum house surrounded by 5 acres +/- of fenced yard. There is also a number of old sheds and accessory building behind the house. The main house has been vacant for a considerable amount of time. The Sellers consider the house and buildings to have no value and are offering them "As-Is."