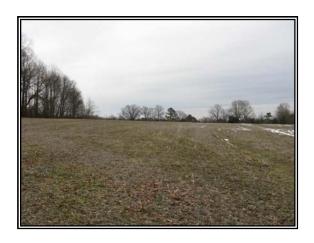

The subject property has around 18 acres of cropland, 2.1 acres +/- of scrubland in the powerline easement and the balance in mixed woodland.

It is located approximately 4.5 miles northeast of Interstate 95 at Exit # 104 and approximately 5.5 miles southwest of Bowling Green.

### **PHOTOGRAPHS**

**CROPLAND** 

DRIVEWAY GOING INTO PROPERTY

OLD ANTEBELLUM HOUSE

FRONTAGE ON ROUTE 207

CROPLAND NEAR HOUSE

CROPLAND