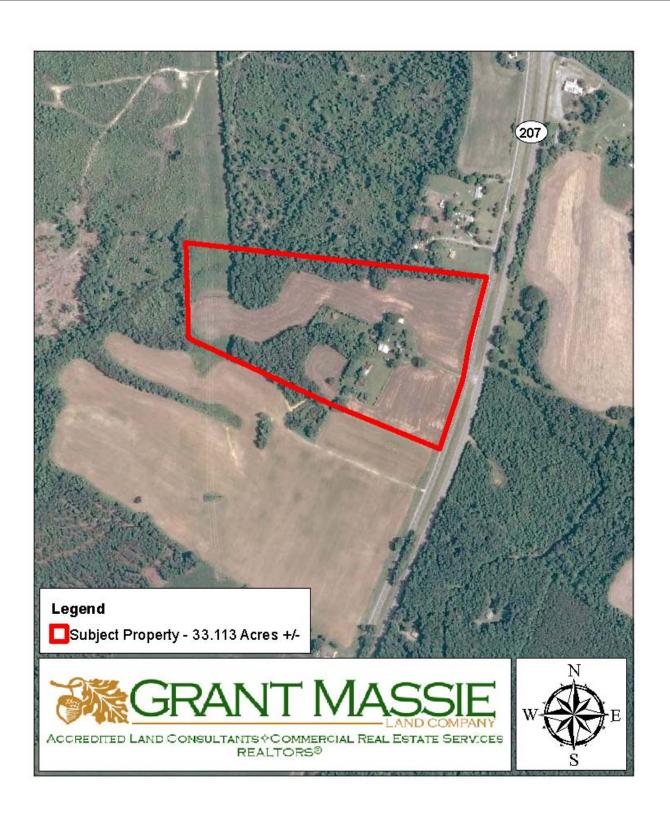

### AERIAL PHOTOGRAPH

#### PROPERTY DESCRIPTION

The subject property is shown on Caroline County Tax Map records as parcel number 69-A-46A. According to the tax records the property contains 33.113 acres. The deed is recorded in Deed Book 866 on Page 753. A review of the Caroline County Tax Records indicates the following:

| Tax Map Number | <u>Acreage</u> |
|----------------|----------------|
| 69-A-46A       | 33.113         |

The subject property is currently zoned a combination of Rural Preservation (RP), Business (B-1) and Residential (R-2). There are approximately 1,066.77 feet of road frontage on Rogers-Clark Blvd (Route 207).

The subject property has around 18 acres of cropland, 2.1 acres +/- of scrubland in the powerline easement and the balance in mixed woodland.

It is located approximately 4.5 miles northeast of Interstate 95 at Exit # 104 and approximately 5.5 miles southwest of Bowling Green.