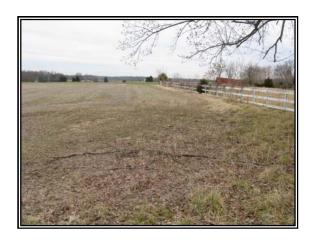

The subject property has around 18 acres of cropland, 2.1 acres +/- of scrubland in the powerline easement and the balance in mixed woodland.

It is located approximately 4.5 miles northeast of Interstate 95 at Exit # 104 and approximately 5.5 miles southwest of Bowling Green.

### **PHOTOGRAPHS**

**CROPLAND** 

DRIVEWAY GOING INTO PROPERTY

OLD ANTEBELLUM HOUSE

FRONTAGE ON ROUTE 207

CROPLAND NEAR HOUSE

CROPLAND