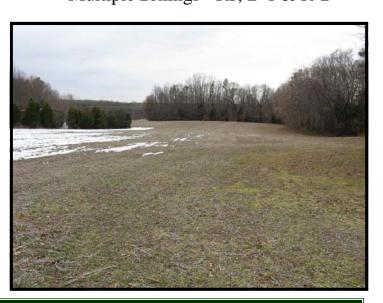

### **PHOTOGRAPHS**

**CROPLAND** 

DRIVEWAY GOING INTO PROPERTY

OLD ANTEBELLUM HOUSE

FRONTAGE ON ROUTE 207

CROPLAND NEAR HOUSE

CROPLAND

The subject property has around 18 acres of cropland, 2.1 acres +/- of scrubland in the powerline easement and the balance in mixed woodland.

It is located approximately 4.5 miles northeast of Interstate 95 at Exit # 104 and approximately 5.5 miles southwest of Bowling Green.