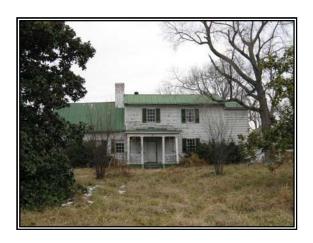

The subject property contains an old, two-story Antebellum house surrounded by 5 acres +/- of fenced yard. There is also a number of old sheds and accessory building behind the house. The main house has been vacant for a considerable amount of time. The Sellers consider the house and buildings to have no value and are offering them "As-Is."

### **PHOTOGRAPHS**

**CROPLAND** 

DRIVEWAY GOING INTO PROPERTY

OLD ANTEBELLUM HOUSE

FRONTAGE ON ROUTE 207

CROPLAND NEAR HOUSE

CROPLAND