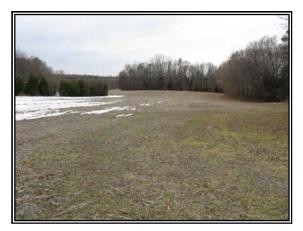

### **PHOTOGRAPHS**

**CROPLAND** 

DRIVEWAY GOING INTO PROPERTY

OLD ANTEBELLUM HOUSE

FRONTAGE ON ROUTE 207

CROPLAND NEAR HOUSE

CROPLAND

The subject property has around 18 acres of cropland, 2.1 acres +/- of scrubland in the powerline easement and the balance in mixed woodland.

It is located approximately 4.5 miles northeast of Interstate 95 at Exit # 104 and approximately 5.5 miles southwest of Bowling Green.