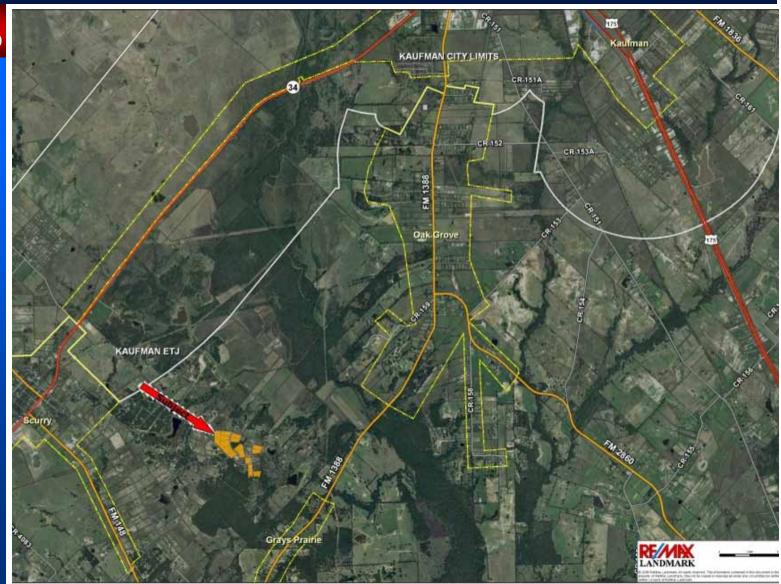

## 14 Residential Lots Available! Shady Meadows Scurry, TX 75158

Ranging from \$22,200 to \$28,140

**DIRECTIONS:** 

From Dallas take US-175 East to Kaufman, right to CR 1388, left 5 miles to Shady Lane (CR 4082), right to Shady Meadows