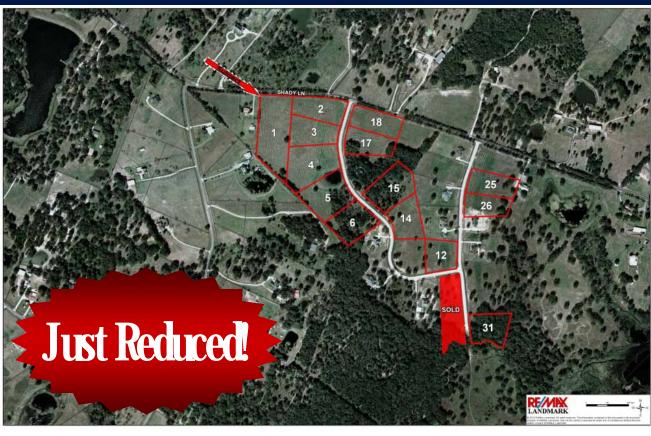

## 14 Residential Lots Available! **Shady Meadows Scurry, TX 75158**

With 14 lots available in a variety of sizes ranging from 1.5 acres to 4+ acres, you can find what fits your need - see the table at right for details on each!

| 40       | LOT# | Acr | Address              | Tax id #    | Reduced Price |
|----------|------|-----|----------------------|-------------|---------------|
| ts       | 2    | 2.0 | 1000 Winding Wood    | 00000       | \$23,700.00   |
| a        | 3    | 2.0 | 1022 Winding Wood    | 0000        | \$22,200.00   |
| of<br>ig | 18   | 1.9 | 1011 Winding Wood    | S3312003600 | \$23,940.00   |
| es       | 25   | 1.5 | 2033 Cross Creek     | S3312005000 | \$23,940.00   |
| s,       | 26   | 1.4 | 2055 Cross Creek Dr. | S3312005200 | \$ 25,140.00  |
| ıd<br>ır | 12   | 1.5 | 2088 Cross Creek Dr. | S3312002400 | \$ 25,170.00  |
| ne       | 17   | 1.9 | 1033 Winding Wood    | S3312003400 | \$ 24,000.00  |
| nt<br>on | 6    | 1.9 | 1088 Winding Wood    | S3312001200 | \$ 24,000.00  |
|          | 4    | 3.2 | 1044 Winding Wood    | S3312000800 | \$23,400.00   |
|          | 14   | 1.9 | 1099 Winding Wood    | S3312002800 | \$ 24,600.00  |
|          | 15   | 2.4 | 1077 Winding Wood    | S3312003000 | \$27,000.00   |
|          | 31   | 2.3 | 2165 Cross Creek Dr. | S3312006200 | \$ 28,140.00  |
|          | 5    | 2.5 | 1066 Winding Wood    | S3312001000 | \$27,000.00   |
|          | 1    | 4.3 | 6501 Shady Lane      | 0000        | \$ 25,200.00  |