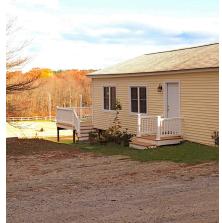

## Additional Outdoor Living Space

Unit 1 Patio – 392 sf Unit 2 Farmer's Porch – 102 sf Unit 4 Deck – 240 sf Model Unit 6 Deck – 121 sf Penthouse Unit 7 Deck – 192 sf Cottage lot is 5268 sf

HOA for Condominiums: Estimated at \$225. *Subject to change* HOA for Stalls: TBD – Preliminary marketing.

706 sf - first floor with patio
740 sf - first floor with porch
735 sf - second floor with deck
1025 sf - third floor with deck
645 sf - detached Cottage with deck