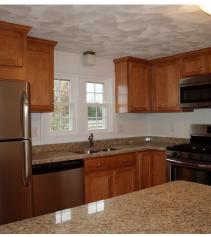

One bedroom condominiums offer a variety of options from convenient first floor settings to the drama of penthouse living with a deck overlooking the grounds. Kitchens have maple and walnut cabinets, granite counter tops & Frigidaire appliances.