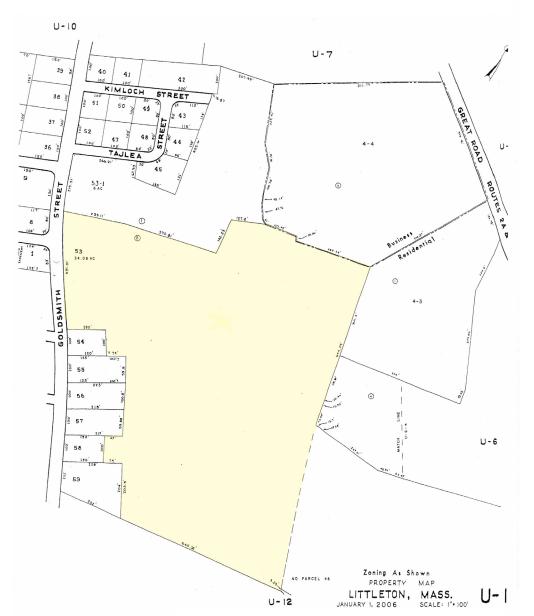

# EQUINE HOMES® Real Estate Professionals

Plot Plan

Outdoor riding arena approximately  $180 \ge 300$ 

Indoor riding arena approximately 180x 80