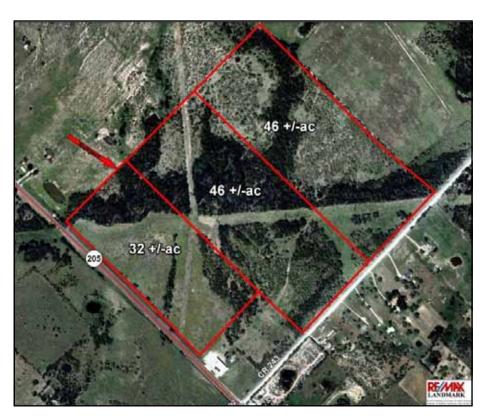

PRICE: \$496,000 \$4000/Acre

124 +/- Acres of beautiful east Texas Ranch, Will Divide

**COMMENTS:** PRICE JUST REDUCED! Tract is prime location for single family or commercial. Located in one of the fastest growing counties in Texas this tract is in the just north of Terrell and near McLendon-Chisholm community, offering rural feel with close proximity to Dallas. Residential developments are springing up very close to this site. Excellent road frontage with CR 243 as future Terrell Bypass Route along South side of tract. Only approximately 1 mile north of Terrell

### FOR SALE

- Co-op Water Line running along Hwy 205 and down CR 243
- 2283 +/- ft frontage Hwy 205
- 2553 +/- ft frontage CR 243
- 2.8 miles North of Terrell City Limits
- 10.8 miles from Rockwall
- Land divisible as illustrated at \$4000 per acre