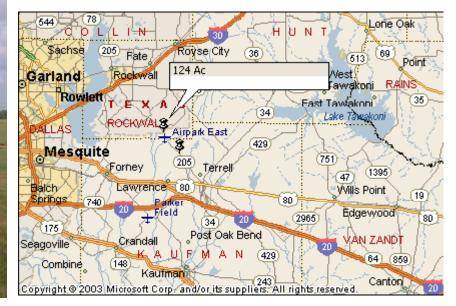

### **GREAT FUTURE DEVELOPMENT SITE!**

From Dallas take I-30 East to Rockwall, exit at Hwy 205 South approximately 10.8 miles to Property on Left. From Terrell go north on Hwy 205 approx. 7 miles Property on Right. SOP. 2.8 miles north of Terrell City Limits.

### \$496,000

LOCATION: 10.8 miles south of Rockwall, TX, 30 miles east of Dallas, Tx. 2.8

miles north of Terrrell City Limits

S Z =: 124 +/- Acres

FRONTAGE: Hwy 205: 2283 +/-Ft, CR 243: 2553 +/- Ft

Coop Water line across front of property, & depth of property