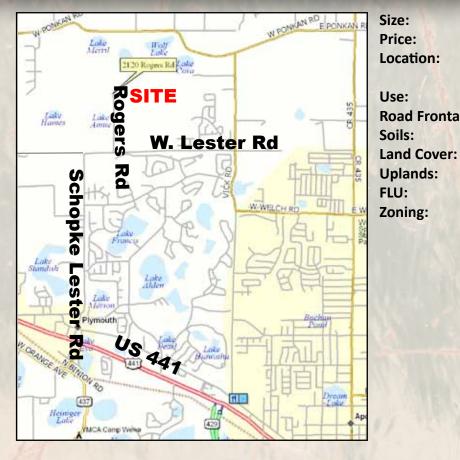

## Apopka Acheage Apopka, FL

**Size:** 13.17 +/- acres **Price:** \$225,000

**Location:** 2120 Rogers Rd; Apopka, FL

Orange County

Use: Homesite

**Road Frontage:** 250 +/- ft. on Rogers Rd

Soils: Candler fine sand

## **Driving Directions:**

- From SR 429 Western Expressway go west 1 1/2 miles on US 441 to Schopke Lester Road. Go north 1.6 miles to West Lester Road.
- Go east on West Lester Road for 1/2 mile to Rogers Road.
- Go north on Rogers Road. Property is on the right.