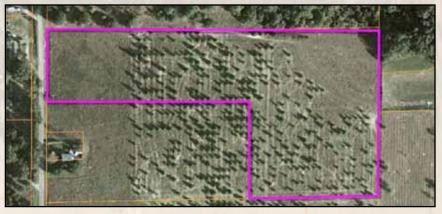

## Apopka Acheage Apopka, FL

**Size:** 13.17 +/- acres **Price:** \$225,000

**Location:** 2120 Rogers Rd; Apopka, FL

Orange County

Use: Homesite

**Road Frontage:** 250 +/- ft. on Rogers Rd

Soils: Candler fine sand

: Citrus

**Uplands:** 100% uplands

LDR

**Zoning:** A-1 - 2 units per acre

(possible higher density with

zoning change)

Water & Sewer: Well and septic Utilities: Orlando Utilities

Company