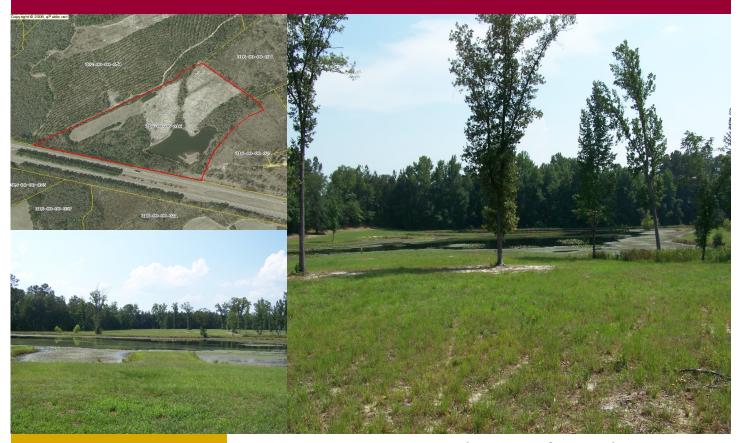

## 34.70 Acres Reduced!!

## **Recreational Tract for Sale**

The 34.70 Acre Peaches Pond Tract has just been reduced to only \$125,000! This tract features a 3.5+/- acre black water pond, wooded and open areas, and plenty of game including Deer, Ducks, Turkey, and Doves. Excellent retreat property with homesites overlooking the pond. Located minutes to I-20, Downtown Camden, and Sumter/Shaw AFB. Call for more information, additional photos, or to schedule a showing.