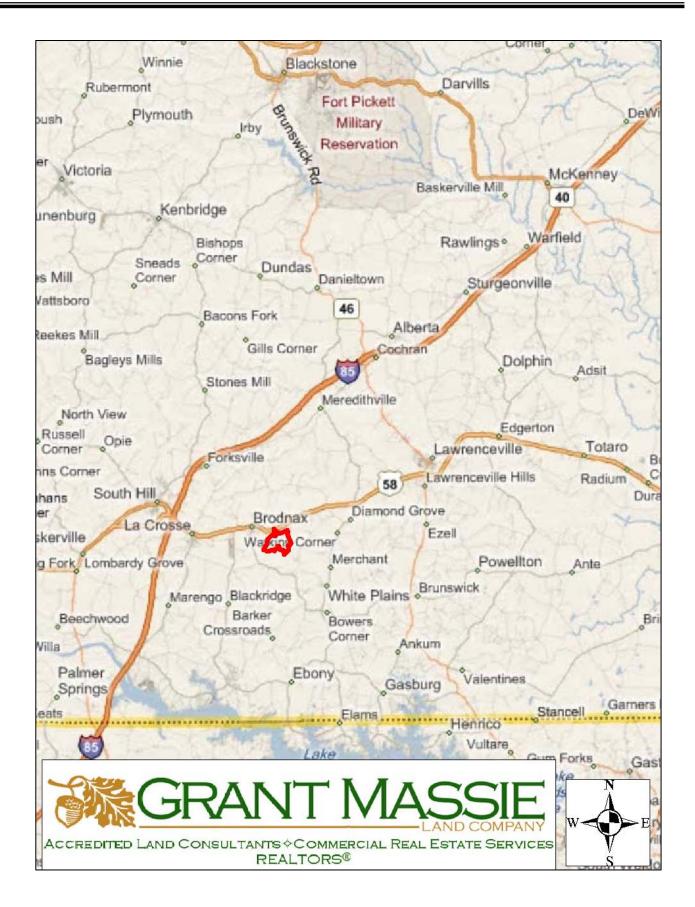

ogers Road (Route 696).

The property has approximately 88 acres of open pastureland, 230 acres of 18-20 year old Loblolly pine mixed with some areas of mixed pine/hardwood trees and 438 acres of recently cut-over land. There is a 2 acre pond and West Genito Creek runs along much of the southern boundary of the property.

The Projected Land Use Map indicates that a portion of the property may be considered for Industrial Use, however there is no public sewer or public water in the area a the present time.

There is a 1,215 square foot 3 bedroom, 1 bath brick rancher built around 1980 located on the property just off of Route 696. This is in fair condition and is presently being used as a hunting lodge.

#### ΤΑΧ ΜΑΡ



#### Aerial Photograph



#### **TOPOGRAPHIC MAP**



## LOCATION MAP



## 757.45 ACRE FARM FOR SALE BRUNSWICK CO., VIRGINIA





# ASKING PRICE \$1,495,000

FOR 24 HOUR RECORDED INFORMATION CALL: LANDLINE-1-888-471-LAND #2155 Or visit our website at: www.GrantMassie.com

#### **PROPERTY INFORMATION:**

\*LOCATED ONE MILE EAST OF BORDNAX \*88 ACRES OF OPEN LAND \*18 TO 20 YEAR OLD PINES & MIXED HARDWOODS ON 230 ACRES \*2 ACRE POND \* SMALL BRICK RANCHER \* FRONTAGE ON ROUTE 58, ROUTE 696 & ROUTE 707 \*POSSIBLE OWNER FINANCING \*COUNTY LAND USE PLAN SHOWS INDUSTRIAL POTENTIAL





#### **REPRESENTED BY:**

#### **BILL GRANT**

ALC, VLS (804) 754-3476 WGrant@GrantMassie.com NED MASSIE

(804) 754-3474 NMassie@GrantMassie.com



ACCREDITED LAND CONSULTANTS COMMERCIAL REAL ESTATE SERVICES REALTORS®

EXPERTISE—CONSULTATION—RESULTS 1403 PEMBERTON ROAD, SUITE 106 RI