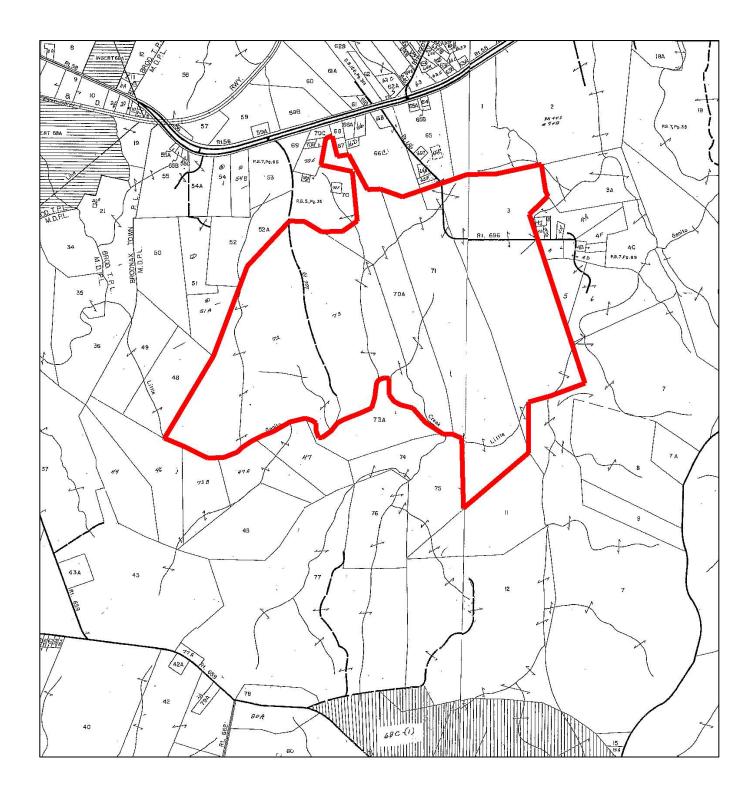

#### ΤΑΧ ΜΑΡ

## PROPERTY DESCRIPTION

The subject property is shown on Brunswick County Tax Map records as parcel number 68-70A, 71, 72, 73 and 69-3. According to the tax records the property contains 757.45 acres. The deed is recorded in Deed Book 285 on Page 521. A review of the Brunswick County Tax Records indicates the following:

| Tax Map Number | <u>Acreage</u> |
|----------------|----------------|
| 68-70A         | 84.45          |
| 68-71          | 153.0          |
| 68-72          | 182.0          |
| 68-73          | 127.0          |
| 69-3           | <u>210.0</u>   |
|                | 757.45         |