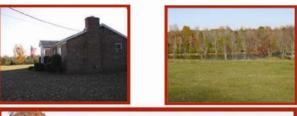

The Projected Land Use Map indicates that a portion of the property may be considered for Industrial Use, however there is no public sewer or public water in the area a the present time.

There is a 1,215 square foot 3 bedroom, 1 bath brick rancher built around 1980 located on the property just off of Route 696. This is in fair condition and is presently being used as a hunting lodge.

#### **PROPERTY INFORMATION:**

\*LOCATED ONE MILE EAST OF BORDNAX \*88 ACRES OF OPEN LAND \*18 TO 20 YEAR OLD PINES & MIXED HARDWOODS ON 230 ACRES \*2 ACRE POND \* SMALL BRICK RANCHER \* FRONTAGE ON ROUTE 58, ROUTE 696 & ROUTE 707 \*POSSIBLE OWNER FINANCING \*COUNTY LAND USE PLAN SHOWS INDUSTRIAL POTENTIAL