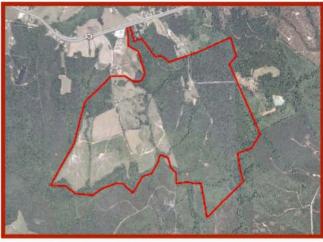

88 acres of open pastureland, 230 acres of 18-20 year old Loblolly pine mixed with some areas of mixed pine/hardwood trees and 438 acres of recently cut-over land. There is a 2 acre pond and West Genito Creek runs along much of the southern boundary of the property.

The Projected Land Use Map indicates that a portion of the property may be considered for Industrial Use, however there is no public sewer or public water in the area a the present time.

There is a 1,215 square foot 3 bedroom, 1 bath brick rancher built around 1980 located on the property just off of Route 696. This is in fair condition and is presently being used as a hunting lodge.

#### ΤΑΧ ΜΑΡ



#### Aerial Photograph



#### **TOPOGRAPHIC MAP**



## LOCATION MAP



## 757.45 ACRE FARM FOR SALE BRUNSWICK CO., VIRGINIA





# ASKING PRICE \$1,495,000

FOR 24 HOUR RECORDED INFORMATION CALL: LANDLINE-1-888-471-LAND #2155 Or visit our website at: www.GrantMassie.com

#### **PROPERTY INFORMATION:**

\*LOCATED ONE MILE EAST OF BORDNAX \*88 ACRES OF OPEN LAND \*18 TO 20 YEAR OLD PINES & MIXED HARDWOODS ON 230 ACRES \*2 ACRE POND \* SMALL BRICK RANCHER \* FRONTAGE ON ROUTE 58, ROUTE 696 & ROUTE 707 \*POSSIBLE OWNER FINANCING \*COUNTY LAND USE PLAN SHOWS INDUSTRIAL POTENTIAL





#### **REPRESENTED BY:**

#### **BILL GRANT**

ALC, VLS (804) 754-3476 WGrant@GrantMassie.com NED MASSIE

(804) 754-3474 NMassie@GrantMassie.com



ACCREDITED LAND CONSULTANTS COMMERCIAL REAL ESTATE SERVICES REALTORS®

EXPERTISE—CONSULTATION—RESULTS 1403 PEMBERTON ROAD, SUITE 106 RICHMOND, VIRGINIA 23238 (804) 750-1200 \* TOLL FREE: 1-80