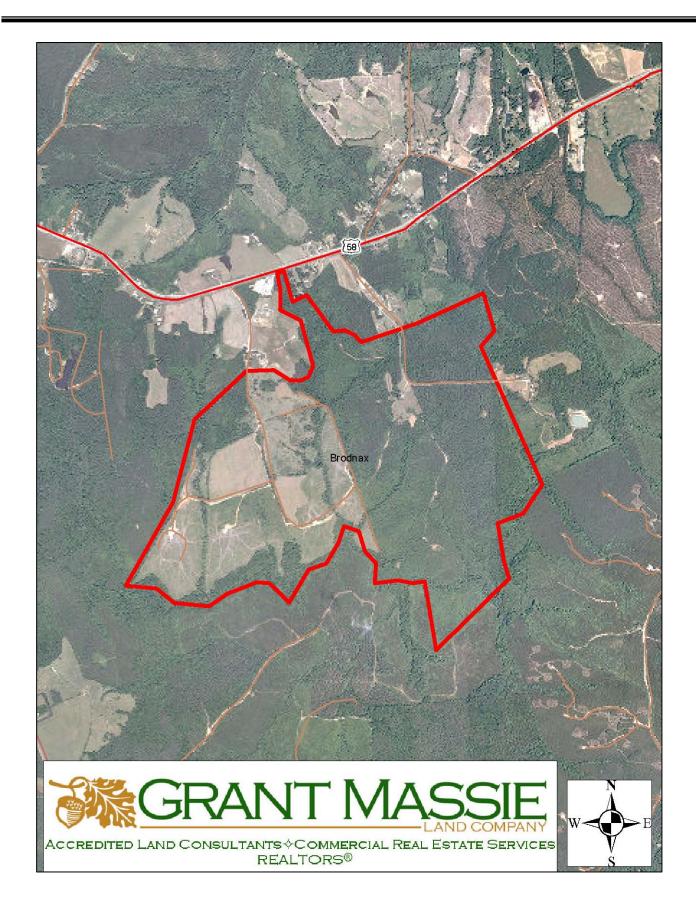

0' of road frontage on Route 58 and 2,800' on Rogers Road (Route 696).

The property has approximately 88 acres of open pastureland, 230 acres of 18-20 year old Loblolly pine mixed with some areas of mixed pine/hardwood trees and 438 acres of recently cut-over land. There is a 2 acre pond and West Genito Creek runs along much of the southern boundary of the property.

The Projected Land Use Map indicates that a portion of the property may be considered for Industrial Use, however there is no public sewer or public water in the area a the present time.

There is a 1,215 square foot 3 bedroom, 1 bath brick rancher built around 1980 located on the property just off of Route 696. This is in fair condition and is presently being used as a hunting lodge.

#### ΤΑΧ ΜΑΡ



#### Aerial Photograph



#### **TOPOGRAPHIC MAP**



## LOCATION MAP



## 757.45 ACRE FARM FOR SALE BRUNSWICK CO., VIRGINIA





# ASKING PRICE \$1,495,000

FOR 24 HOUR RECORDED INFORMATION CALL: LANDLINE-1-888-471-LAND #2155 Or visit our website at: www.GrantMassie.com

#### **PROPERTY INFORMATION:**

\*LOCATED ONE MILE EAST OF BORDNAX \*88 ACRES OF OPEN LAND \*18 TO 20 YEAR OLD PINES & MIXED HARDWOODS ON 230 ACRES \*2 ACRE POND \* SMALL BRICK RANCHER \* FRONTAGE ON ROUTE 58, ROUTE 696 & ROUTE 707 \*POSSIBLE OWNER FINANCING \*COUNTY LAND USE PLAN SHOWS INDUSTRIAL POTENTIAL





#### **REPRESENTED BY:**

#### **BILL GRANT**

ALC, VLS (804) 754-3476 WGrant@GrantMassie.com NED MASSIE

(804) 754-3474 NMassie@GrantMassie.com



ACCREDITED LAND CONSULTANTS COMMERCIAL REAL ESTATE SERVICES REALTORS®

EXPERTISE—CONSULT