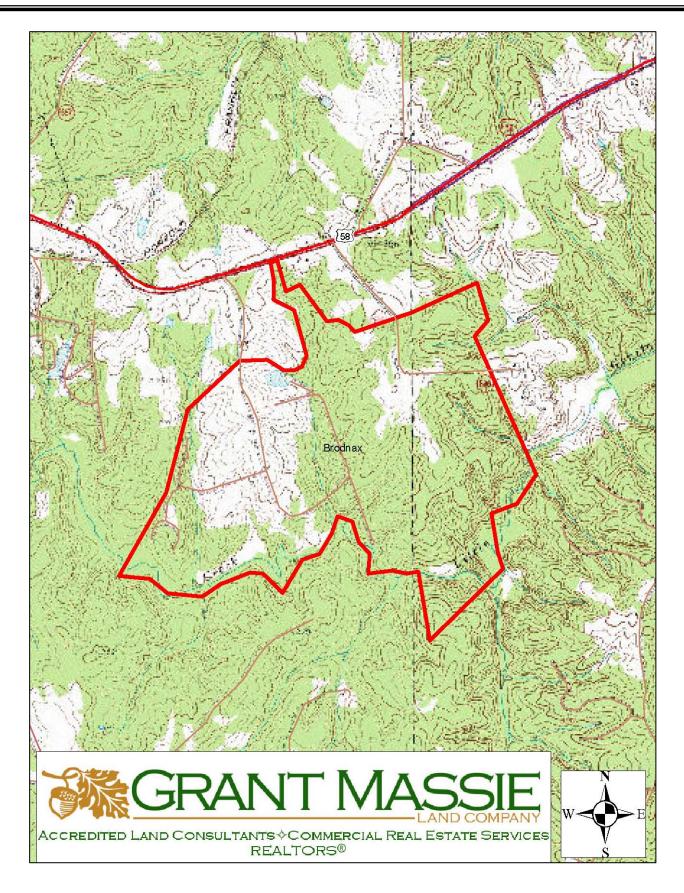

58 and 2,800' on Rogers Road (Route 696).

The property has approximately 88 acres of open pastureland, 230 acres of 18-20 year old Loblolly pine mixed with some areas of mixed pine/hardwood trees and 438 acres of recently cut-over land. There is a 2 acre pond and West Genito Creek runs along much of the southern boundary of the property.

The Projected Land Use Map indicates that a portion of the property may be considered for Industrial Use, however there is no public sewer or public water in the area a the present time.

There is a 1,215 square foot 3 bedroom, 1 bath brick rancher built around 1980 located on the property just off of Route 696. This is in fair condition and is presently being used as a hunting lodge.

#### ΤΑΧ ΜΑΡ



#### Aerial Photograph



#### **TOPOGRAPHIC MAP**



## LOCATION MAP



## 757.45 ACRE FARM FOR SALE BRUNSWICK CO., VIRGINIA





# ASKING PRICE \$1,495,000

FOR 24 HOUR RECORDED INFORMATION CALL: LANDLINE-1-888-471-LAND #2155 Or visit our website at: www.GrantMassie.com

#### **PROPERTY INFORMATION:**

\*LOCATED ONE MILE EAST OF BORDNAX \*88 ACRES OF OPEN LAND \*18 TO 20 YEAR OLD PINES & MIXED HARDWOODS ON 230 ACRES \*2 ACRE POND \* SMALL BRICK RANCHER \* FRONTAGE ON ROUTE 58, ROUTE 696 & ROUTE 707 \*POSSIBLE OWNER FINANCING \*COUNTY LAND USE PLAN SHOWS INDUSTRIAL POTENTIAL





#### **REPRESENTED BY:**

#### **BILL GRANT**

ALC, VLS (804) 754-3476 WGrant@GrantMassie.com NED MASSIE

(804) 754-3474 NMassie@GrantMassie.com



ACCREDITED LAND CONSULTANTS COMMERCIAL REAL ESTATE SERVICES REALTORS®

EXPERTISE—CONSULTATION—RESULTS 1403 PEMBERTON