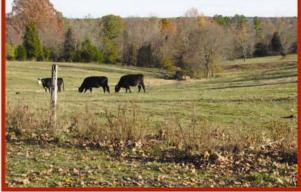

The subject property is currently zoned Agricultural. There are approximately 60' of road frontage on Route 58 and 2,800' on Rogers Road (Route 696).

The property has approximately 88 acres of open pastureland, 230 acres of 18-20 year old Loblolly pine mixed with some areas of mixed pine/hardwood trees and 438 acres of recently cut-over land. There is a 2 acre pond and West Genito Creek runs along much of the southern boundary of the property.

#### **PROPERTY INFORMATION:**

\*LOCATED ONE MILE EAST OF BORDNAX \*88 ACRES OF OPEN LAND \*18 TO 20 YEAR OLD PINES & MIXED HARDWOODS ON 230 ACRES \*2 ACRE POND \* SMALL BRICK RANCHER \* FRONTAGE ON ROUTE 58, ROUTE 696 & ROUTE 707 \*POSSIBLE OWNER FINANCING \*COUNTY LAND USE PLAN SHOWS INDUSTRIAL POTENTIAL