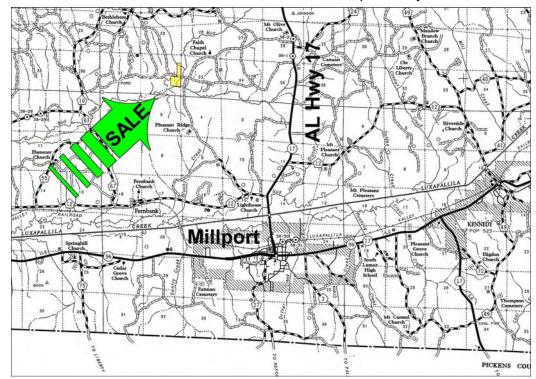

## Land For Sale <u>53 acres +/-</u> \$46,000

P O Box 590045 Homewood, AL 35259

- Power is available
- Located in south Lamar County about 5 miles NW of Millport
- About 1/4 mile on Mudd Creek, lots of bottomland hardwood
- Timber cut 3 years ago but left along Mudd Creek
- Great hunting good mix of hardwood and cut over
- Frontage on a public gravel road for ¼ mile