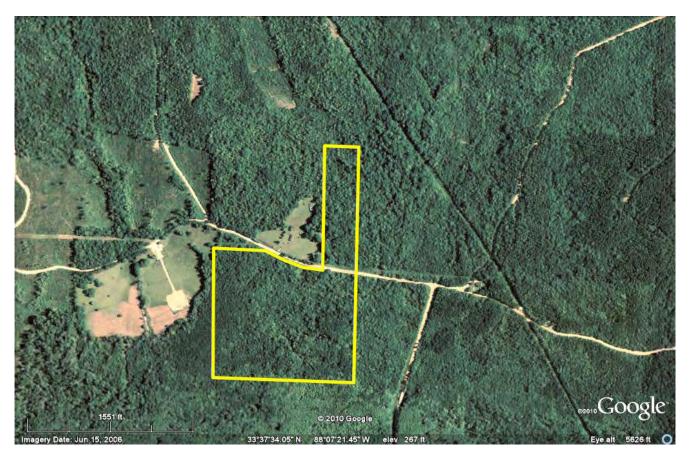

Aerial view

bottomland hardwood

frontage on Steedley Rd

opening left after timber harvest – wildlife love these

opening on the edge of the hardwood

Another wildlife opening