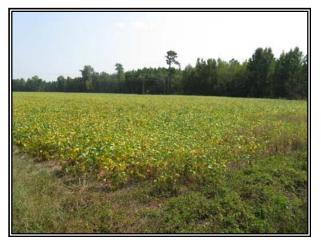

### Photographs

FRONTAGE ON COURTHOUSE ROAD

FARM ROAD GOING INTO PROPERTY

CROPLAND NEAR ROAD

CUT-OVER WOODS NEAR FIELD

CROPLAND

CUT-OVER WOODS WITH YOUNG PINES