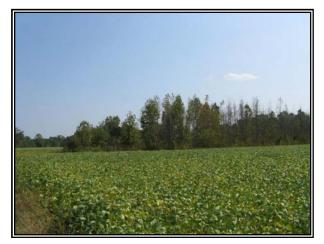

### Photographs

FRONTAGE ON COURTHOUSE ROAD

FARM ROAD GOING INTO PROPERTY

CROPLAND NEAR ROAD

CUT-OVER WOODS NEAR FIELD

CROPLAND

CUT-OVER WOODS WITH YOUNG PINES