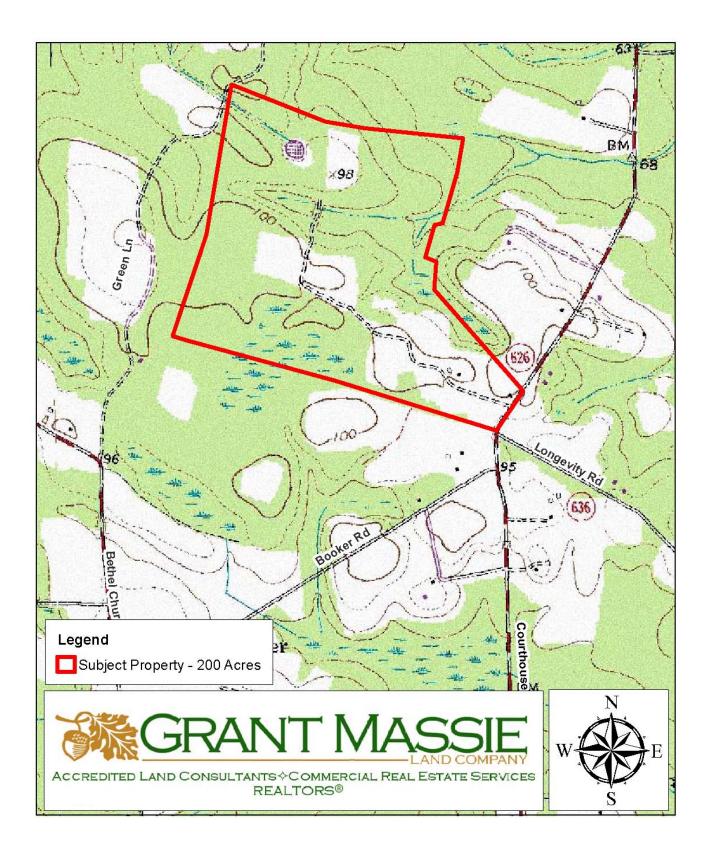

ct property is currently zoned Agriculture. There are approximately 550 feet of road frontage on State Route 626 (Courthouse Road).

The subject property contains approximately 40 acres +/- of openland with the remainder wooded. The timber was cut in 2008 and replanted in pines in early 2009.

The subject property is located approximately 2.2 miles North of Sussex Courthouse and approximately 8.5 miles from Interstate 95.

There is a 834 square foot +/- house (circa 1950) on the subject property. The house does not add any significant value to the subject property.



### Photographs



FRONTAGE ON COURTHOUSE ROAD



FARM ROAD GOING INTO PROPERTY



CROPLAND NEAR ROAD



CUT-OVER WOODS NEAR FIELD



CROPLAND



CUT-OVER WOODS WITH YOUNG PINES

# Aerial Photograph



# **TOPOGRAPHIC MAP**





# **200-ACRE FARM FOR SALE IN SUSSEX COUNTY, VA**



### **PROPERTY INFORMATION:**

\* Ideal Recreational & Farmland Investment
\* 40 Acres +/- of Cropland
\* 160 acres +/- of Pines Planted in 2009
\* Frontage on Courthouse Road (Rt. 626)
\* Located 2.2 Miles North of Sussex Courthouse
\* Convenient To Interstate 95 (8.5 Miles +/-)





### **REPRESENTED BY:**

BILL GRANT ALC, VLS 804-754-3476 WGrant@GrantMassie.com JEFF HUFF ALC, FORESTER 804-750-1207 JHuff@GrantMassie.com



Accredited Land Consultants & Commercial Real Estate Services REALTORS®

### **EXPERTISE**—CONSULTATION—RESULTS

1403 PEMBERTON RD., SUITE 106, RICHMOND, VA 23238 804-750-1200—TOLL FREE: 1-800-665-LAND

ALL INFORMATION DEEMED RELIABLE, BUT NOT GUARANTEED