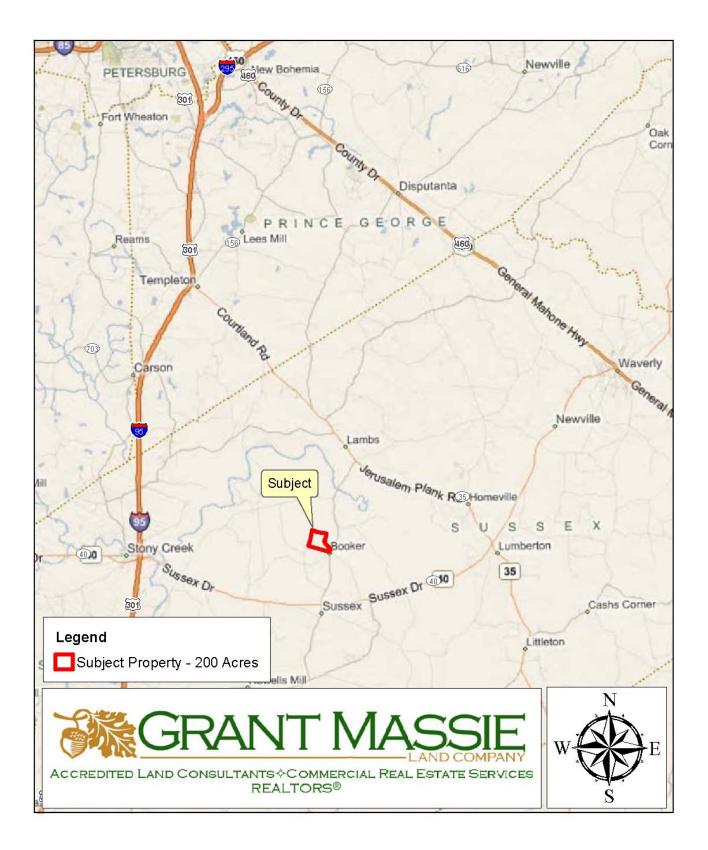

The subject property is located approximately 2.2 miles North of Sussex Courthouse and approximately 8.5 miles from Interstate 95.

There is a 834 square foot +/- house (circa 1950) on the subject property. The house does not add any significant value to the subject property.