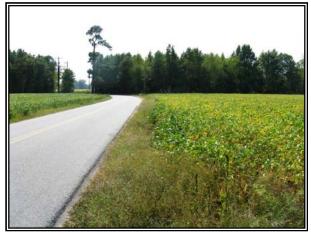

### Photographs

FRONTAGE ON COURTHOUSE ROAD

FARM ROAD GOING INTO PROPERTY

CROPLAND NEAR ROAD

CUT-OVER WOODS NEAR FIELD

CROPLAND

CUT-OVER WOODS WITH YOUNG PINES