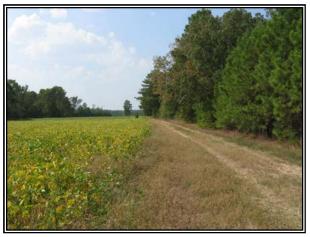

### Photographs

FRONTAGE ON COURTHOUSE ROAD

FARM ROAD GOING INTO PROPERTY

CROPLAND NEAR ROAD

CUT-OVER WOODS NEAR FIELD

CROPLAND

CUT-OVER WOODS WITH YOUNG PINES