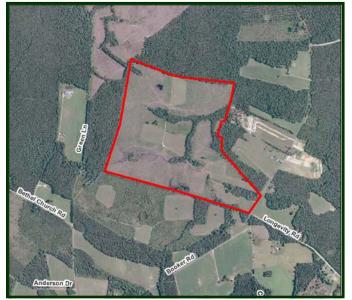

pproximately 550 feet of road frontage on State Route 626 (Courthouse Road).

The subject property contains approximately 40 acres +/- of openland with the remainder wooded. The timber was cut in 2008 and replanted in pines in early 2009.

The subject property is located approximately 2.2 miles North of Sussex Courthouse and approximately 8.5 miles from Interstate 95.

There is a 834 square foot +/- house (circa 1950) on the subject property. The house does not add any significant value to the subject property.



### Photographs



FRONTAGE ON COURTHOUSE ROAD



FARM ROAD GOING INTO PROPERTY



CROPLAND NEAR ROAD



CUT-OVER WOODS NEAR FIELD



CROPLAND



CUT-OVER WOODS WITH YOUNG PINES

# Aerial Photograph



# **TOPOGRAPHIC MAP**





# **200-ACRE FARM FOR SALE IN SUSSEX COUNTY, VA**



### **PROPERTY INFORMATION:**

\* Ideal Recreational & Farmland Investment
\* 40 Acres +/- of Cropland
\* 160 acres +/- of Pines Planted in 2009
\* Frontage on Courthouse Road (Rt. 626)
\* Located 2.2 Miles North of Sussex Courthouse
\* Convenient To Interstate 95 (8.5 Miles +/-)





### **REPRESENTED BY:**

BILL GRANT ALC, VLS 804-754-3476 WGrant@GrantMassie.com JEFF HUFF ALC, FORESTER 804-750-1207 JHuff@GrantMassie.com



Accredited Land Consultants & Commercial Real Estate Services REALTORS®

### **EXPERTISE**—CONSULTATION—RESULTS

1403 PEMBERTON RD., SUITE 106, RICHMOND, VA 23238 804-750-1200—TOLL FREE: 1-800-665-LAND

ALL INFORMATION DEEMED RELIABLE, BUT NOT GUARANTEED