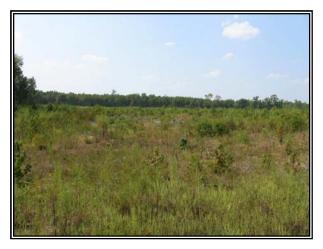

### Photographs

FRONTAGE ON COURTHOUSE ROAD

FARM ROAD GOING INTO PROPERTY

CROPLAND NEAR ROAD

CUT-OVER WOODS NEAR FIELD

CROPLAND

CUT-OVER WOODS WITH YOUNG PINES