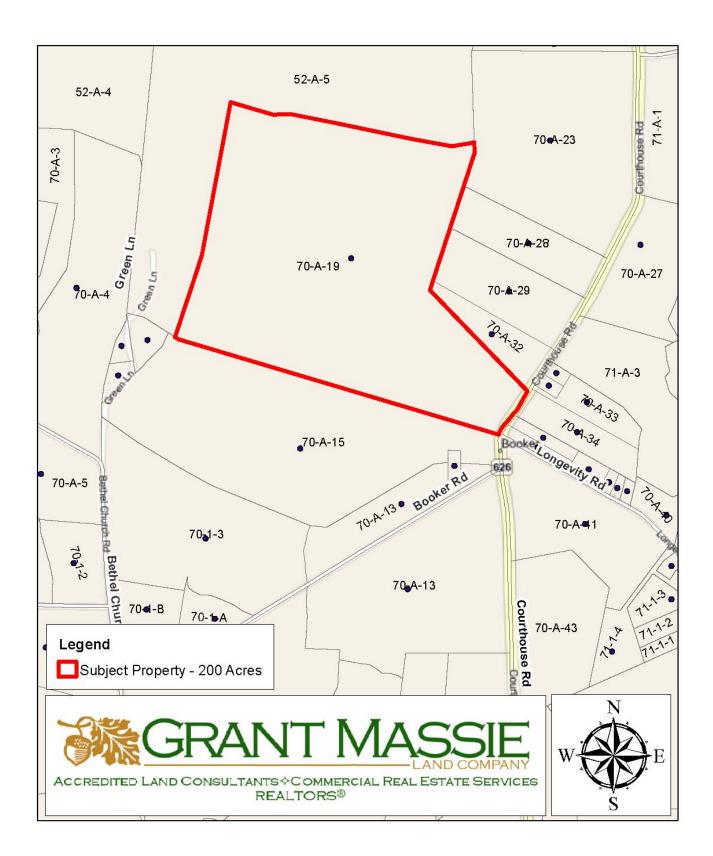

### **PROPERTY DESCRIPTION**

The subject property is shown on Sussex County Tax Map records as parcel number 70-A-19. According to the tax records the property contains 200 acres +/-. The deed is recorded in Deed Book 83 on Page 391. A review of the Sussex County Tax Records indicates the following:

Tax Map NumberAcreage70-A-19200

The subject property is currently zoned Agriculture. There are approximately 550 feet of road frontage on State Route 626 (Courthouse Road).

The subject property contains approximately 40 acres +/- of openland with the remainder wooded. The timber was cut in 2008 and replanted in pines in early 2009.

The subject property is located approximately 2.2 miles North of Sussex Courthouse and approximately 8.5 miles from Interstate 95.

There is a 834 square foot +/- house (circa 1950) on the subject property. The house does not add any significant value to the subject property.