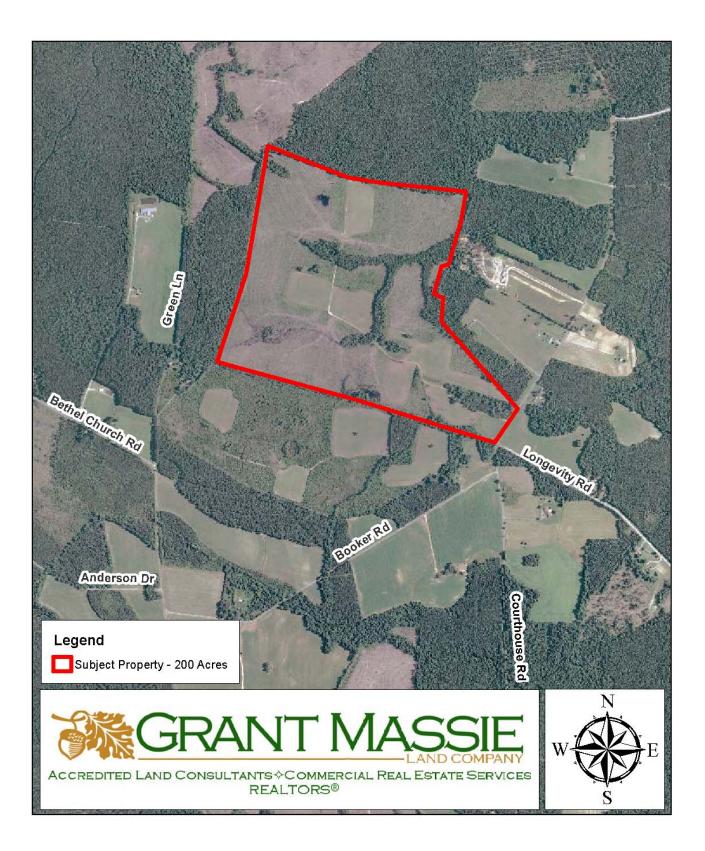

eage70-A-19200

The subject property is currently zoned Agriculture. There are approximately 550 feet of road frontage on State Route 626 (Courthouse Road).

The subject property contains approximately 40 acres +/- of openland with the remainder wooded. The timber was cut in 2008 and replanted in pines in early 2009.

The subject property is located approximately 2.2 miles North of Sussex Courthouse and approximately 8.5 miles from Interstate 95.

There is a 834 square foot +/- house (circa 1950) on the subject property. The house does not add any significant value to the subject property.



### Photographs



FRONTAGE ON COURTHOUSE ROAD



FARM ROAD GOING INTO PROPERTY



CROPLAND NEAR ROAD



CUT-OVER WOODS NEAR FIELD



CROPLAND



CUT-OVER WOODS WITH YOUNG PINES

# Aerial Photograph



# **TOPOGRAPHIC MAP**





# **200-ACRE FARM FOR SALE IN SUSSEX COUNTY, VA**



### **PROPERTY INFORMATION:**

\* Ideal Recreational & Farmland Investment
\* 40 Acres +/- of Cropland
\* 160 acres +/- of Pines Planted in 2009
\* Frontage on Courthouse Road (Rt. 626)
\* Located 2.2 Miles North of Sussex Courthouse
\* Convenient To Interstate 95 (8.5 Miles +/-)





### **REPRESENTED BY:**

BILL GRANT ALC, VLS 804-754-3476 WGrant@GrantMassie.com JEFF HUFF ALC, FORESTER 804-750-1207 JHuff@GrantMassie.com



Accredited Land Consultants & Commercial Real Estate Services REALTORS®

### **EXPERTISE**—CONSULTATION—RESULTS

1403 PEMBERTON RD., SUITE 106, RICHMOND, VA 23238 804-750-1200—TOLL FREE: 1-800-665-LAND

ALL INFORMATION DEEMED RELIABLE, BUT NOT GUARANTEED