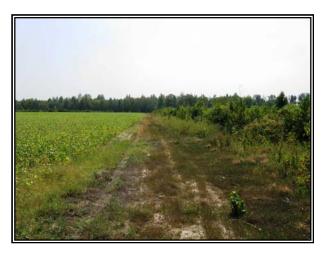

### Photographs

FRONTAGE ON COURTHOUSE ROAD

FARM ROAD GOING INTO PROPERTY

CROPLAND NEAR ROAD

CUT-OVER WOODS NEAR FIELD

CROPLAND

CUT-OVER WOODS WITH YOUNG PINES