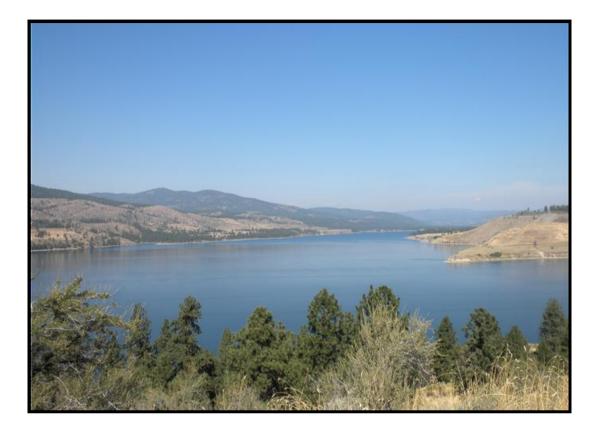

#### Marina

This is a look up river where the Spokane and the Columbia Rivers meet. Also can see the Marina at Two Rivers!