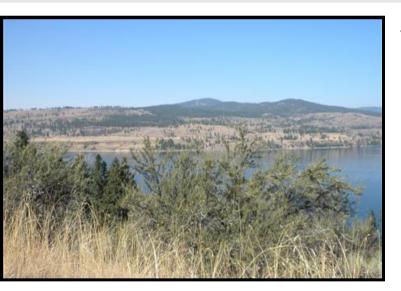

#### Marina

This is a look up river where the Spokane and the Columbia Rivers meet. Also can see the Marina at Two Rivers!

## Down River

This looks down river towards Lincoln. Can't quite look around the corner however, but you still get a great look at the mountain ranges!!

Presented By:

John H. Sloan 509-721-1160 johnsloan@tb.com www.tourfactory.com/646790

#### Views

Another look up river, doesn't that water just call your name, looks like excellent glass and not a boat, maybe one on the whole lake!!