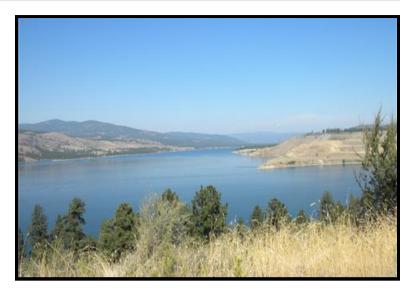

## Down River

This looks down river towards Lincoln. Can't quite look around the corner however, but you still get a great look at the mountain ranges!!

Presented By:

John H. Sloan 509-721-1160 johnsloan@tb.com www.tourfactory.com/646790