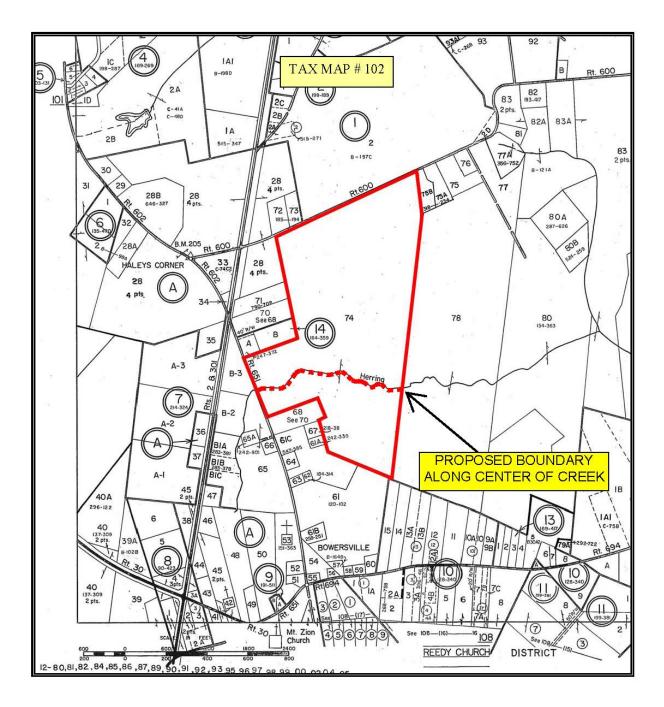

#### **PROPERTY DESCRIPTION**

The subject property is shown on Caroline County Tax Map records as parcel number 102-A-74. According to the tax records the property contains 160.14 acres. However, a plat by Charles H. Fleet & Associates, P.C. dated 7/15/1999 shows the actual acreage around 163.82 acres. The original deed is recorded in Deed Book 143 on Page 388. Associated Will Books (WB) for the subject property includes WB 61 on Page 330, WB 61 on Page 566 and WB 66 on Page 600.

The subject property is being offered as two tracts -122.82 acre +/- (**Asking Price** - \$324,950) on the northside of the creek and 41 acres +/- (**Asking Price** - \$102,500) on the southside of the creek. The location of the creek will determine actual acreages of the two tracts. A survey of each tract shall be completed at a future date showing the centerline of the creek as the dividing line. However, the subject property is also available in its entirety if a prospective buyer is interested in it as a whole.

The subject property is currently zoned Rural Preservation (RP). There are approximately 2,399 feet +/- of road frontage on Frog Level Road (State Route 600) and approximately 912 feet +/- of road frontage on Old Dawn Road (State Route 651).

#### ΤΑΧ ΜΑΡ