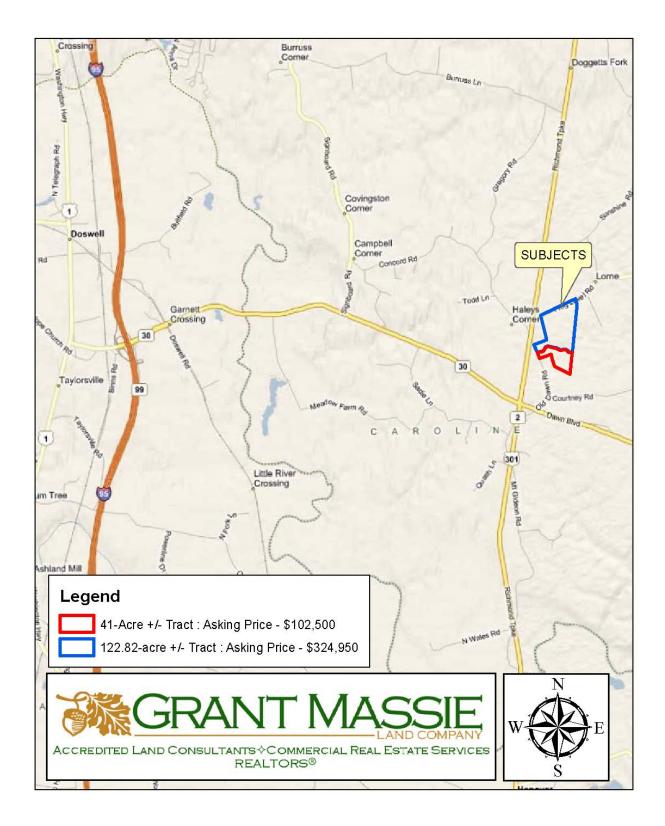

Tax records indicate the property was cut-over in 2000 and replanted in Loblolly Pine.

The subject property is located 1 mile North of Dawn and less than 5 miles East of the Doswell Exit (Exit 98) of Interstate 95.