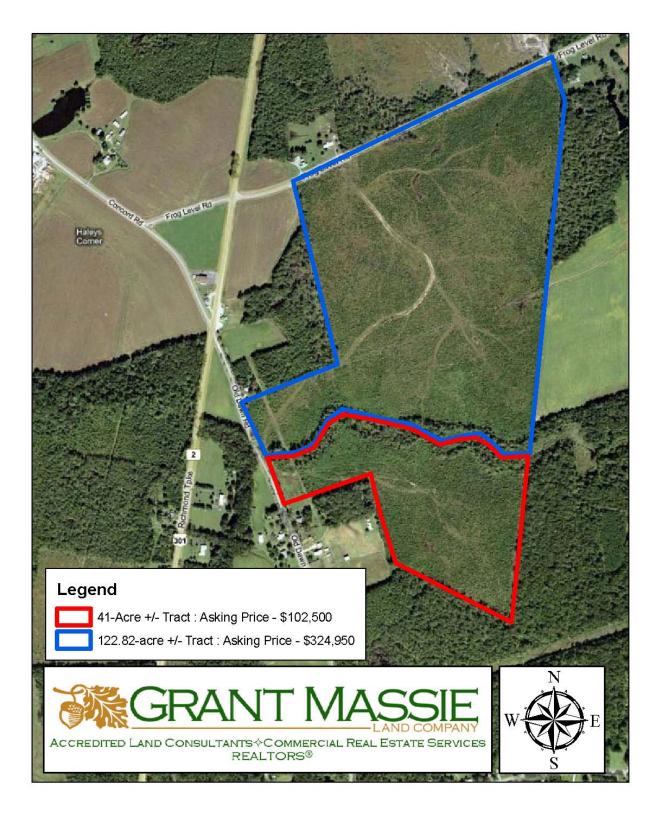

#### OFFERED AS TWO TRACTS: 41 ACRES +/- : \$102,500 122.82 ACRES +/- : \$324,950

Accredited Land Consultants  $\diamond$  Commercial Real Estate Services REALTORS  $^{\it B}$ 

**REPRESENTED BY:** 

G. EDMOND MASSIE. IV MBA, ALC, CCIM

The subject property is being offered as two tracts -122.82 acre +/- (**Asking Price** - \$324,950) on the northside of the creek and 41 acres +/- (**Asking Price** - \$102,500) on the southside of the creek. The location of the creek will determine actual acreages of the two tracts. A survey of each tract shall be completed at a future date showing the centerline of the creek as the dividing line. However, the subject property is also available in its entirety if a prospective buyer is interested in it as a whole.

The subject property is currently zoned Rural Preservation (RP). There are approximately 2,399 feet +/- of road frontage on Frog Level Road (State Route 600) and approximately 912 feet +/- of road frontage on Old Dawn Road (State Route 651).