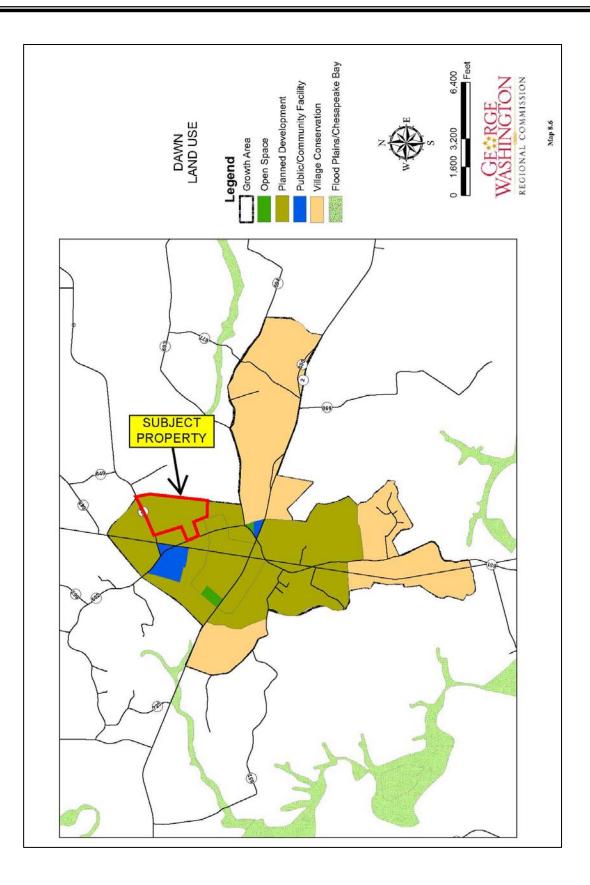

#### **PROPERTY INFORMATION:**

\*FRONTS ON RT 600 AND RT 651 \*LOCATED 1 MILE NORTH OF DAWN OFF ROUTE 301 \*ZONED: RURAL PRESERVATION (RP) \*10 YEAR OLD +/- PINES \*LAND USE PLAN 2030 CALLS FOR THIS PROPERTY TO BE A FUTURE RESIDENTIAL DEVELOPMENT