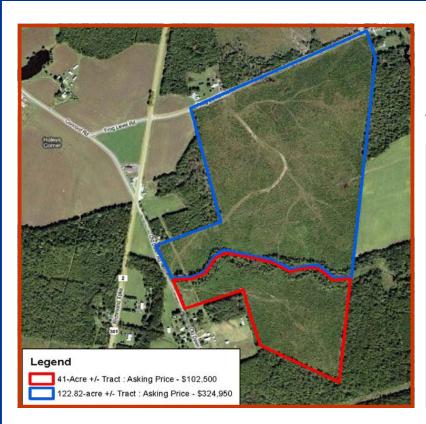

The subject property is being offered as two tracts -122.82 acre +/- (**Asking Price** - \$324,950) on the northside of the creek and 41 acres +/- (**Asking Price** - \$102,500) on the southside of the creek. The location of the creek will determine actual acreages of the two tracts. A survey of each tract shall be completed at a future date showing the centerline of the creek as the dividing line. However, the subject property is also available in its entirety if a prospective buyer is interested in it as a whole.

Tax records indicate the property was cut-over in 2000 and replanted in Loblolly Pine.

The subject property is located 1 mile North of Dawn and less than 5 miles East of the Doswell Exit (Exit 98) of Interstate 95.