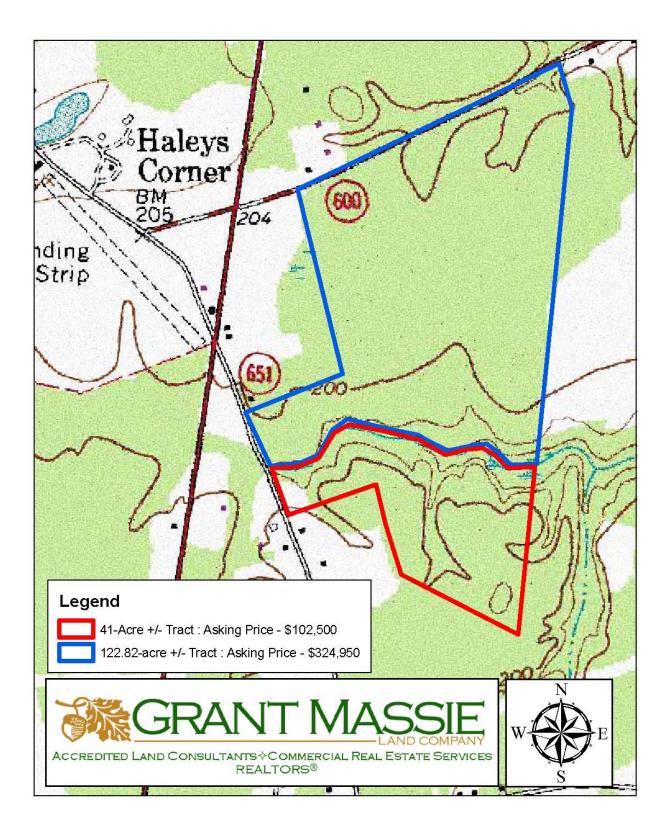

The subject property is being offered as two tracts -122.82 acre +/- (**Asking Price** - \$324,950) on the northside of the creek and 41 acres +/- (**Asking Price** - \$102,500) on the southside of the creek. The location of the creek will determine actual acreages of the two tracts. A survey of each tract shall be completed at a future date showing the centerline of the creek as the dividing line. However, the subject property is also available in its entirety if a prospective buyer is interested in it as a whole.

The subject property is currently zoned Rural Preservation (RP). There are approximately 2,399 feet +/- of road frontage on Frog Level Road (State Route 600) and approximately 912 feet +/- of road frontage on Old Dawn Road (State Route 651).

Tax records indicate the property was cut-over in 2000 and replanted in Loblolly Pine.

The subject property is located 1 mile North of Dawn and less than 5 miles East of the Doswell Exit (Exit 98) of Interstate 95.