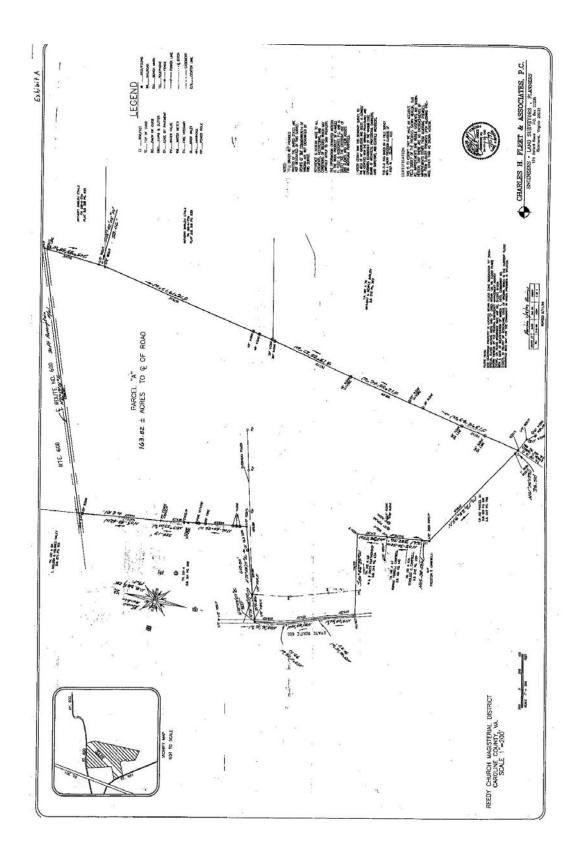

#### **PROPERTY DESCRIPTION**

The subject property is shown on Caroline County Tax Map records as parcel number 102-A-74. According to the tax records the property contains 160.14 acres. However, a plat by Charles H. Fleet & Associates, P.C. dated 7/15/1999 shows the actual acreage around 163.82 acres. The original deed is recorded in Deed Book 143 on Page 388. Associated Will Books (WB) for the subject property includes WB 61 on Page 330, WB 61 on Page 566 and WB 66 on Page 600.