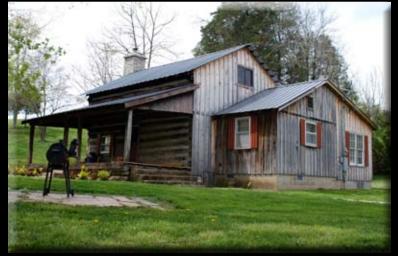

#### Log Cabin

Extra Large Covered Porch Large Living Space with Wood Burning Stove Spacious Eat-In Kitchen Includes: **Electric Range Refrigerator/Freezer** Dishwasher **Two Bedrooms Upstairs** Barn, Storage Sheds & Smokehouse