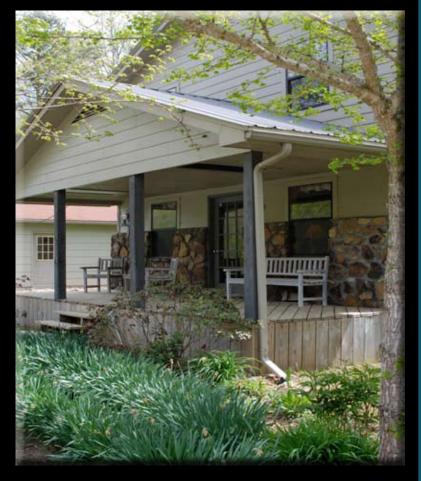

### GUEST HOME & LOG CABIN

Guest Home with Detached Garage **Overlooks Gardens & Orchard Covered Porch Spanning Length of Home** Cedar Walls & Ceilings Throughout 23' x 13' Living Room & Dining Area 16' x 10' Kitchen Maytag Electric Range Frigidaire Refrigerator/Freezer Washer/Dryer Hookups Opens to Back Deck Bedroom 1 with 2 Closets 23' x 10' 13' x 10' Bedroom 2 10' x 10' Bedroom 3 10' x 7' Bath with Shower/Tub Combo Wall Mounted Heat in Each Room Wall Mounted Air Conditioner