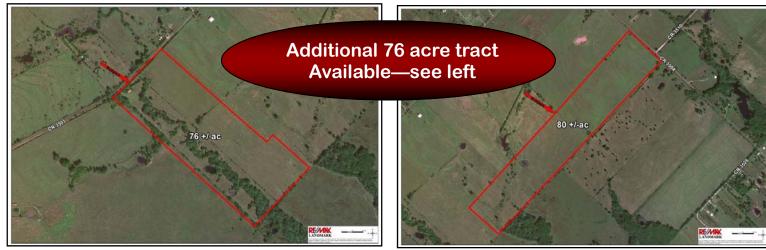

## FOR SALE

\$240,000

80 acre tract with frontage on VZCR 3504—part of an L-shaped 156 acre tract. Adjoining 76 acre tract with frontage on VZCR 3501 also available!

### 80 + /- Acres

VZCR 3504, Wills Point TX 75169

SUMMARY: 80 acres in Van Zandt County only 45 miles from Dallas, only 5 miles **NE** of Wills Point. Fronting VZCR 3504, this tract is part of a larger 156 acre L-shaped tract and could be sold with its adjoining 76 acres. Property offers a mixture of hardwoods and improved pastures. Several nice building sites and proximity to the Metroplex make this property a real find.