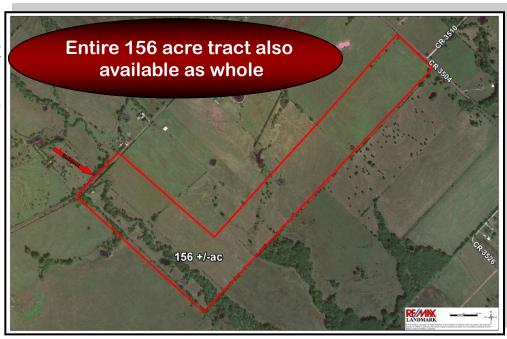

## FOR SALE

\$240,000

80 acre tract with frontage on VZCR 3504—part of an L-shaped 156 acre tract. Adjoining 76 acre tract with frontage on VZCR 3501 also available!

### 80 + /- Acres

VZCR 3504, Wills Point TX 75169

SUMMARY: 80 acres in Van Zandt County only 45 miles from Dallas, only 5 miles **NE** of Wills Point. Fronting VZCR 3504, this tract is part of a larger 156 acre L-shaped tract and could be sold with its adjoining 76 acres. Property offers a mixture of hardwoods and improved pastures. Several nice building sites and proximity to the Metroplex make this property a real find.