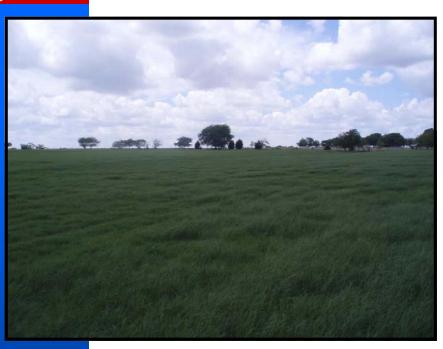

### 80 + /- Acres

VZCR 3504, Wills Point TX 75169

SUMMARY: 80 acres in Van Zandt County only 45 miles from Dallas, only 5 miles **NE** of Wills Point. Fronting VZCR 3504, this tract is part of a larger 156 acre L-shaped tract and could be sold with its adjoining 76 acres. Property offers a mixture of hardwoods and improved pastures. Several nice building sites and proximity to the Metroplex make this property a real find.