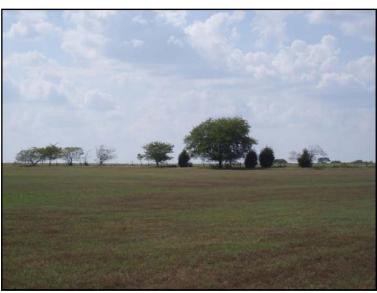

# LAND TEAM

\$240,000

Offering a well-balanced combination of improved pastures, hay fields, hardwoods, 3 ponds, cattle fencing and corrals, this property has many options for your agricultural, residential, or recreational use!

### 80 + /- Acres

VZCR 3504, Wills Point TX 75169

SUMMARY: 80 acres in Van Zandt County only 45 miles from Dallas, only 5 miles **NE** of Wills Point. Fronting VZCR 3504, this tract is part of a larger 156 acre L-shaped tract and could be sold with its adjoining 76 acres. Property offers a mixture of hardwoods and improved pastures. Several nice building sites and proximity to the Metroplex make this property a real find.