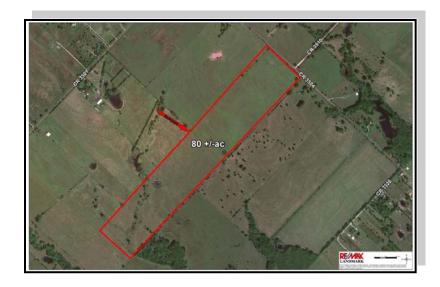

### 80 +/- Acres

VZCR 3504, Wills Point, TX 75169

## FOR SALE

\$240,000

80 acre tract with frontage on VZCR 3504—part of an L-shaped 156 acre tract. Adjoining 76 acre tract with frontage on VZCR 3501 also available!

### 80 + /- Acres

VZCR 3504, Wills Point TX 75169

SUMMARY: 80 acres in Van Zandt County only 45 miles from Dallas, only 5 miles **NE** of Wills Point. Fronting VZCR 3504, this tract is part of a larger 156 acre L-shaped tract and could be sold with its adjoining 76 acres. Property offers a mixture of hardwoods and improved pastures. Several nice building sites and proximity to the Metroplex make this property a real find.