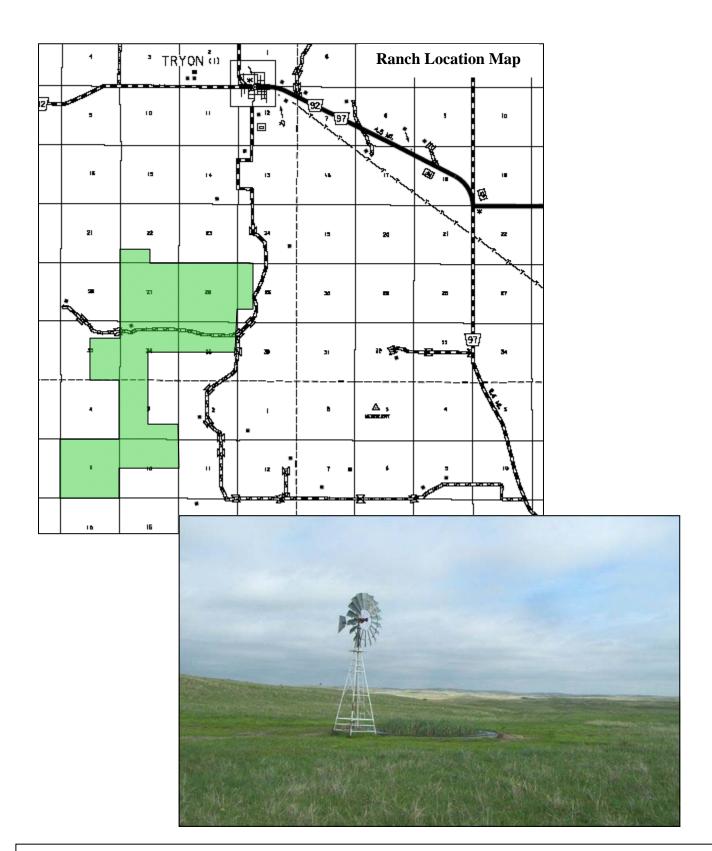

## LAND FOR SALE

**Location:** This McPherson County property is located 28 miles northwest of North Platte, or 4.5 miles

south of Tryon, Nebraska.

Legal

**Description:** S½SW¼ 22-T18N-R32W; NW¼SW¼, W½NW¼ 25-T18N-R32W; All 26-T18N-R32W;

All 27-T18N-R32W; S½NE¼, SE¼ 33-T18N-R32W; NE¼, W½ 34-T18N-R32W; N½ 35-T18N-R32W; S½SE¼, W½ 3-T17-R32W; All 9-T17N-R32W; N½ 10-T17N-R32W of the

6<sup>th</sup> P.M. Subject to existing fence boundaries.

mersible well and extensive pipeline, plus 10 windmills. All well sites have windmills with

steel towers and are in good condition.

Contact: Bruce Dodson – Listing Agent, ph. 308-539-4455, email: <u>bruce@agriaffiliates.com</u>