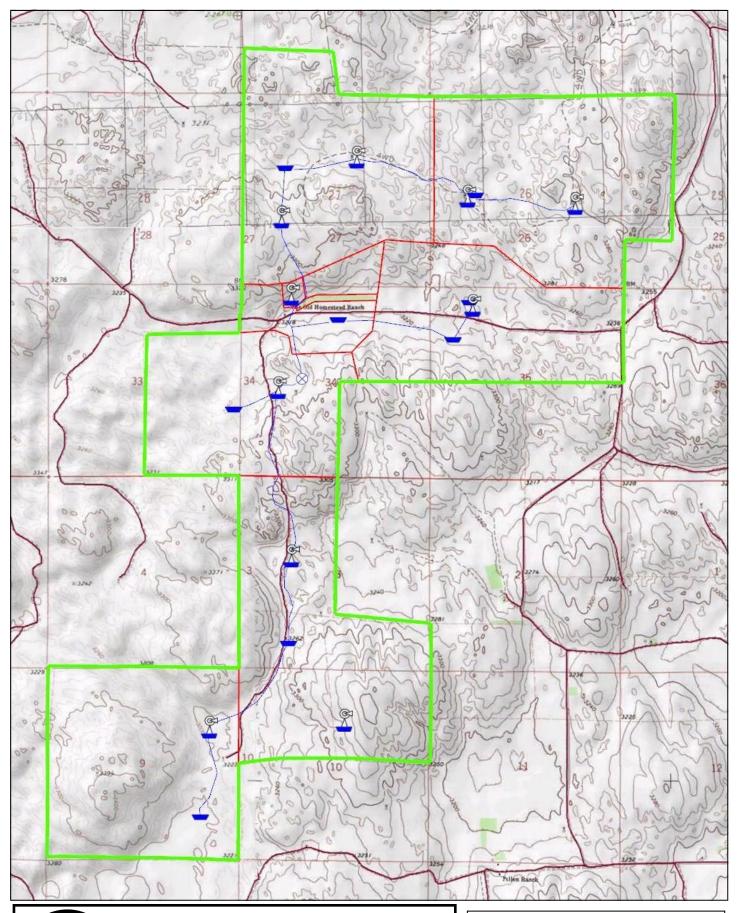

## LAND FOR SALE

**Location:** This McPherson County property is located 28 miles northwest of North Platte, or 4.5 miles

south of Tryon, Nebraska.

Legal

**Description:** S½SW¼ 22-T18N-R32W; NW¼SW¼, W½NW¼ 25-T18N-R32W; All 26-T18N-R32W;

All 27-T18N-R32W; S½NE¼, SE¼ 33-T18N-R32W; NE¼, W½ 34-T18N-R32W; N½ 35-T18N-R32W; S½SE¼, W½ 3-T17-R32W; All 9-T17N-R32W; N½ 10-T17N-R32W of the

6<sup>th</sup> P.M. Subject to existing fence boundaries.

Acreage

& Soils: 3,880 taxed acres. The property consists of sandhills range. Rangeland soils are Valentine

fine sands with rolling to hilly topography.

**Taxes:** 2009 Real Estate Taxes payable in 2010 are: \$11,992.38

mersible well and extensive pipeline, plus 10 windmills. All well sites have windmills with

steel towers and are in good condition.

Contact: Bruce Dodson – Listing Agent, ph. 308-539-4455, email: <u>bruce@agriaffiliates.com</u>