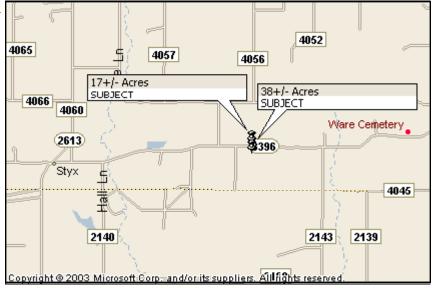

#### **COMMENTS:**

Near Cedar Creek Lake. Excellent site for small ranch and home. Improved pastures and great road frontage. Property borders 86 acres also available and 17 acres across the street also available!!