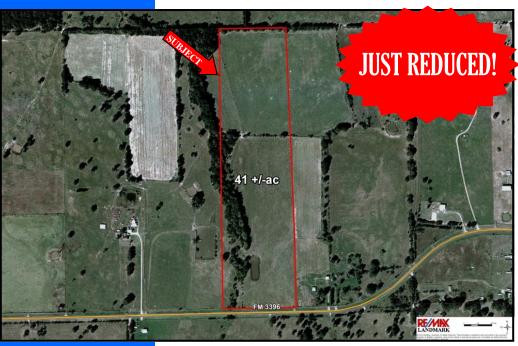

## 41 +/- Acres

FM 3396—Kemp, TX 75143

# 41 +/- Acres

FM 3396—Kemp, TX 75143

#### **COMMENTS:**

Near Cedar Creek Lake. Excellent site for small ranch and home. Improved pastures and great road frontage. Property borders 86 acres also available and 17 acres across the street also available!!