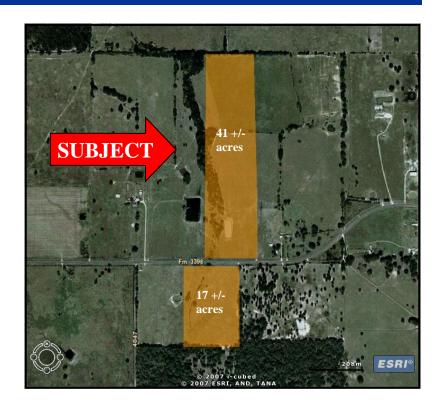

## 41 +/- Acres

FM 3396—Kemp, TX 75143

# 41 +/- Acres

FM 3396—Kemp, TX 75143

#### **COMMENTS:**

Near Cedar Creek Lake. Excellent site for small ranch and home. Improved pastures and great road frontage. Property borders 86 acres also available and 17 acres across the street also available!!