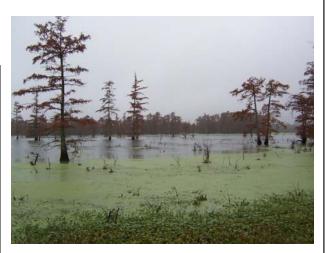

## Annis Brake

www.capitalag.com

**Bolivar County, MS** 

Size: 183± total acres

Location: 8.5 miles south of Clarksdale, MS, on the

Bolivar-Coahoma County line. 1/2 mile west

of U.S. Highway 61.

Description: This is a rare opportunity to own a piece of a premier duck-hunting slough. Annis Brake

is prime waterfowl habitat that has been part of a duck club with an excellent hunting history for many years. The 183+- acre Cypress oxbow brake is located 8.5 miles south of Clarksdale, MS, on the Bolivar-Coahoma County line, 1/2 mile west of U.S. Highway 61. It is accessible in all weather by County Line Road. There are 16.6+acres of land enrolled in CRP included, which are located along the banks of the brake. Waterfowl management has included the planting of millet in sections of the CRP.