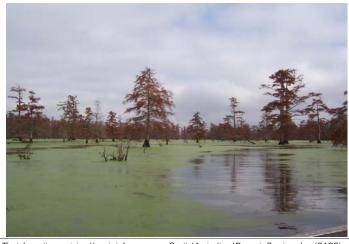

## Annis Brake

www.capitalag.com

**Bolivar County, MS** 

Size: 183± total acres

Location: 8.5 miles south of Clarksdale, MS, on the

Bolivar-Coahoma County line. 1/2 mile west

of U.S. Highway 61.

Description: This is a rare opportunity to own a piece of a premier duck-hunting slough. Annis Brake

is prime waterfowl habitat that has been part of a duck club with an excellent hunting history for many years. The 183+- acre Cypress oxbow brake is located 8.5 miles south of Clarksdale, MS, on the Bolivar-Coahoma County line, 1/2 mile west of U.S. Highway 61. It is accessible in all weather by County Line Road. There are 16.6+acres of land enrolled in CRP included, which are located along the banks of the brake. Waterfowl management has included the planting of millet in sections of the CRP.