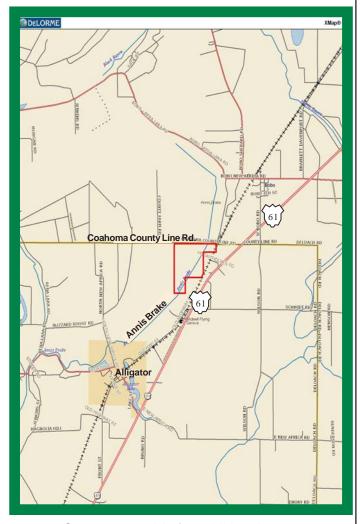

## Annis Brake

www.capitalag.com

**Bolivar County, MS** 

Size: 183± total acres

Location: 8.5 miles south of Clarksdale, MS, on the

Bolivar-Coahoma County line. 1/2 mile west

of U.S. Highway 61.

Description: This is a rare opportunity to own a piece of a premier duck-hunting slough. Annis Brake

is prime waterfowl habitat that has been part of a duck club with an excellent hunting history for many years. The 183+- acre Cypress oxbow brake is located 8.5 miles south of Clarksdale, MS, on the Bolivar-Coahoma County line, 1/2 mile west of U.S. Highway 61. It is accessible in all weather by County Line Road. There are 16.6+acres of land enrolled in CRP included, which are located along the banks of the brake. Waterfowl management has included the planting of millet in sections of the CRP.