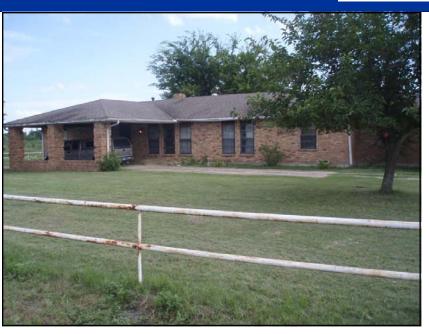

#### \$520,000.

- Only 33 miles from Dallas
- Only 2 miles North of Cedar Creek Lake
- Co-op Water
- Co-op Electric
- 2,346 SF home
- 3-3-2
- (2) Barns w/ electric & water
- Workshop w/ electric & water
- Easy on US 175
- Will Divide as:
- 146 Ac Northside
- 93 Ac Southside
- Minerals Convey

## **Frank Roberts JAND TEAM**

**SUMMARY:** Located just north of Cedar Creek Lake only 33 miles SE of Dallas. Located on both sides of FM 1391, this ranch has 2346 SF home with two (2) barns and one (1) workshop with concrete floors. Electric and water to outbuildings. Home needs some foundation work and updating. Will Divide as illustrated.