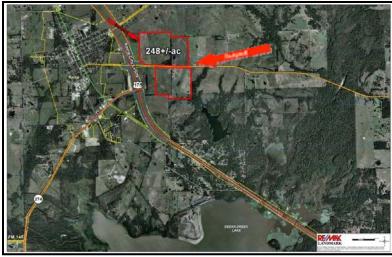

#### \$520,000.

- Only 33 miles from Dallas
- Only 2 miles North of Cedar Creek Lake
- Co-op Water
- Co-op Electric
- 2,346 SF home
- 3-3-2
- (2) Barns w/ electric & water
- Workshop w/ electric & water
- Easy on US 175
- Will Divide as:
- 146 Ac Northside
- 93 Ac Southside
- Minerals Convey

## **Frank Roberts JAND TEAM**

**SUMMARY:** Located just north of Cedar Creek Lake only 33 miles SE of Dallas. Located on both sides of FM 1391, this ranch has 2346 SF home with two (2) barns and one (1) workshop with concrete floors. Electric and water to outbuildings. Home needs some foundation work and updating. Will Divide as illustrated.