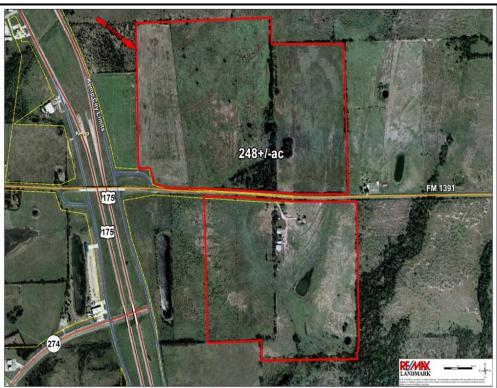

#### \$520,000.

146 acre Pasture north side of FM 1391, additional 93 acres with house and barns south side of road. Will Divide. Minerals Convey

RE/MAX Landmark 115 E. Moore Ave Terrell, TX 75160 www.frankrobertslandteam.com

#### \$520,000.

- Only 33 miles from Dallas
- Only 2 miles North of Cedar Creek Lake
- Co-op Water
- Co-op Electric
- 2,346 SF home
- 3-3-2
- (2) Barns w/ electric & water
- Workshop w/ electric & water
- Easy on US 175
- Will Divide as:
- 146 Ac Northside
- 93 Ac Southside
- Minerals Convey

## **Frank Roberts JAND TEAM**

**SUMMARY:** Located just north of Cedar Creek Lake only 33 miles SE of Dallas. Located on both sides of FM 1391, this ranch has 2346 SF home with two (2) barns and one (1) workshop with concrete floors. Electric and water to outbuildings. Home needs some foundation work and updating. Will Divide as illustrated.