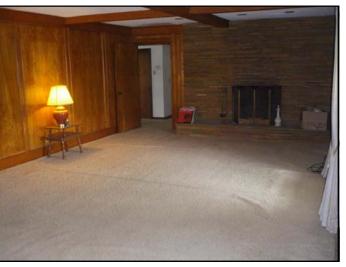

Great Room with fireplace/Separate living room

**Kitchen** 

Breakfast Room, home has separate Dining Room