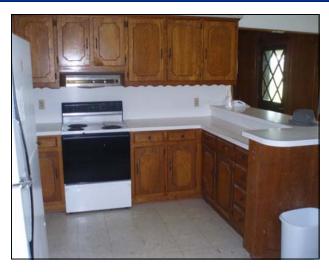

Great Room with fireplace/Separate living room

**Kitchen** 

Breakfast Room, home has separate Dining Room