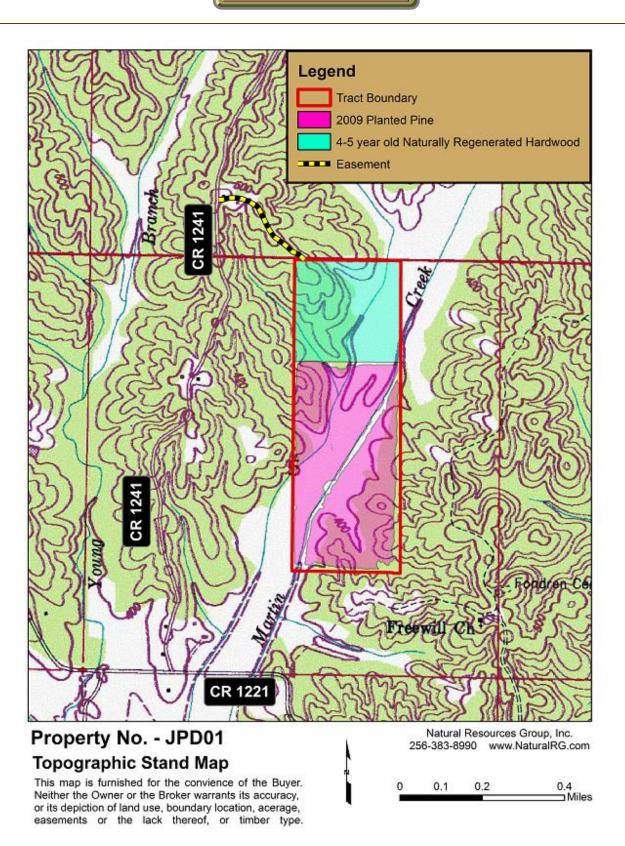

#### **Description:**

BEST! BANG! FOR! YOUR! BUCK!

You will have a hard time finding a property in North Mississippi, or the South for that matter, that will give you more for your hard earned \$\$\$.

A 20 ft. wide legal recorded easement provides good access to a well rounded +/-120 acres. This property has a creek running across it that likely provides wildlife with water during even the driest times of year. Approximately 71 acres were planted with high yield, 2nd generation, SuperTree, loblolly pine seedlings during the 2009 planting season. This means that these seedlings are nearing the age of 2 growing seasons old. The balance of the property (the northern +/- 40 acres) was harvested 4-5 years ago and has a 4-5 year old stand of vigorously growing naturally regenerated hardwood. There are a few areas spread across the property that were used for log loading zones that with a little elbow grease would make ideal locations for wildlife food plots.