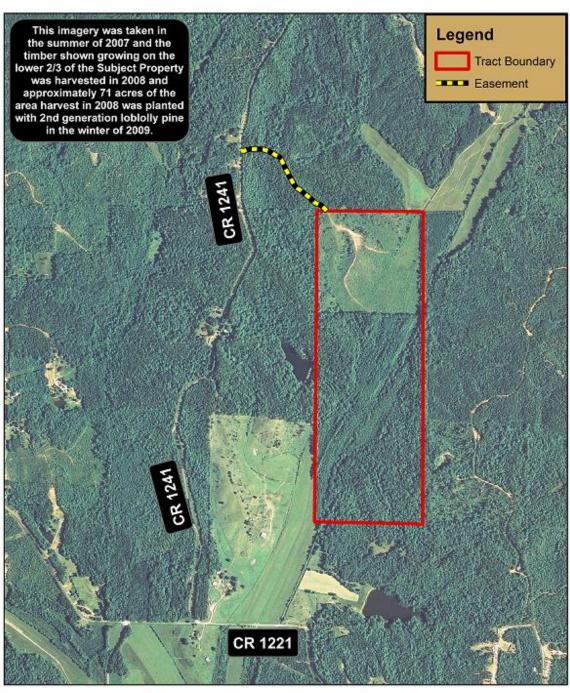

#### **Description:**

BEST! BANG! FOR! YOUR! BUCK!

You will have a hard time finding a property in North Mississippi, or the South for that matter, that will give you more for your hard earned \$\$\$.

A 20 ft. wide legal recorded easement provides good access to a well rounded +/-120 acres. This property has a creek running across it that likely provides wildlife with water during even the driest times of year. Approximately 71 acres were planted with high yield, 2nd generation, SuperTree, loblolly pine seedlings during the 2009 planting season. This means that these seedlings are nearing the age of 2 growing seasons old. The balance of the property (the northern +/- 40 acres) was harvested 4-5 years ago and has a 4-5 year old stand of vigorously growing naturally regenerated hardwood. There are a few areas spread across the property that were used for log loading zones that with a little elbow grease would make ideal locations for wildlife food plots.

#### Property No. - JPD01 Aerial Map

The date of this photography is unknown. Neither the Owner or the Broker warrants its accuracy, or its depiction of land use, boundary location, acerage, easements or the lack thereof, or timber type.