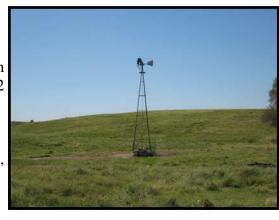

Livestock

**Water:** Provided by a large dam, and a well equipped with a windmill.

**Soils:** Consists primarily of Coly, Uly, and Nuckolls silt loams, 11-30% slope, with a minor amount of Hobbs

silt loam, frequently flooded.