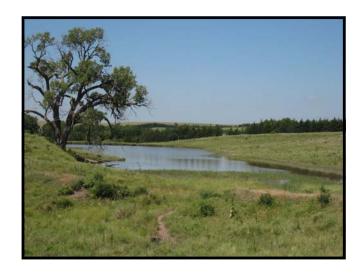

Livestock

**Water:** Provided by a large dam, and a well equipped with a windmill.

**Soils:** Consists primarily of Coly, Uly, and Nuckolls silt loams, 11-30% slope, with a minor amount of Hobbs

silt loam, frequently flooded.