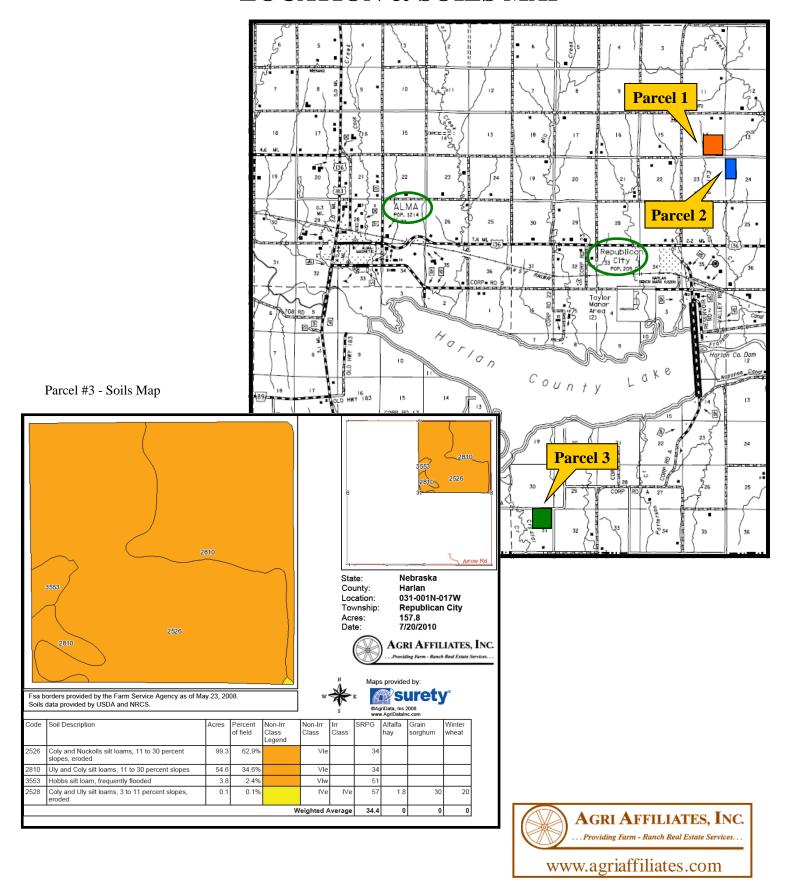

## LEDROIT FARM - PARCEL #3 HARLAN COUNTY, NEBRASKA

**Location:** 6 miles south and 4 1/2 miles east of Alma, or 6 miles south

and 3 miles west of Republican City, Nebraska. (located 1 1/2

miles south of Harlan County Lake)

Legal

**Description:** NE1/4 Section 31-T1N-R17W of the 6th P.M., Harlan County,

Nebraska.

**Property** 

**Description:** Harlan County Assessor indicates a total of 162.0 acres. Farm consists of good quality hardland pasture.

Livestock

**Water:** Provided by a large dam, and a well equipped with a windmill.

**Soils:** Consists primarily of Coly, Uly, and Nuckolls silt loams, 11-30% slope, with a minor amount of Hobbs

silt loam, frequently flooded.

## LEDROIT FARMS HARLAN COUNTY, NEBRASKA LOCATION & SOILS MAP