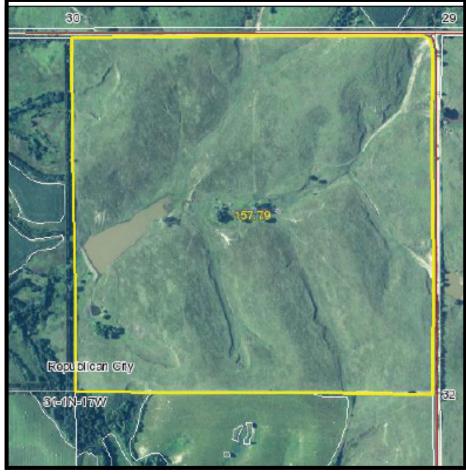

Legal

**Description:** NE1/4 Section 31-T1N-R17W of the 6th P.M., Harlan County,

Nebraska.

**Property** 

**Description:** Harlan County Assessor indicates a total of 162.0 acres. Farm consists of good quality hardland pasture.

## LEDROIT FARMS HARLAN COUNTY, NEBRASKA LOCATION & SOILS MAP