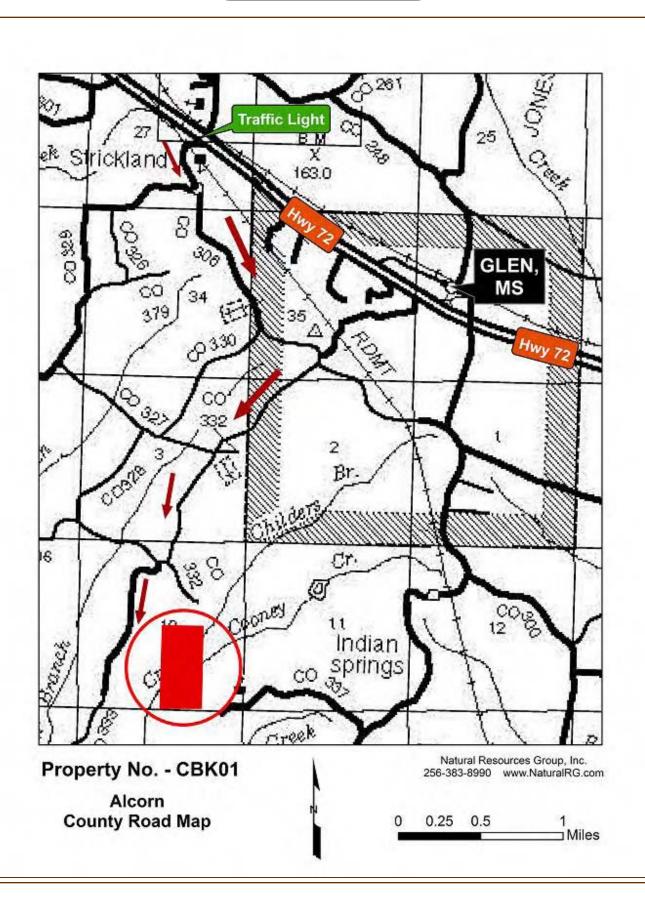

#### **Driving Directions:**

**From: Corinth, MS:** Starting at Wal-Mart drive a short distance to the traffic light at Hwy 72; Take a R onto Hwy 72 driving E for 4.1 mi.; At traffic light take a R onto CR 306 driving for 3.5 mi.; At John's Cemetery bear to the right for a short distance; Then, staying on pavement take left onto CR 333 for 0.5 mi. to a gravel driveway on the left; For 0.2 mi. driveway passes the house turning into a field road leading to the N boundary of CBK01.

**From: Burnsville, MS:** Starting at the intersection of Hwy 365 and Hwy 72; Go W on Hwy. 72 for 7.3 mi.; At traffic light take a L onto CR 306 driving for 3.5 mi.; At John's Cemetery bear to the right for a short distance; Then, staying on pavement take left onto CR 333 for 0.5 mi. to a gravel driveway on the left; For 0.2 mi. driveway passes the house turning into a field road leading to the N boundary of CBK01.