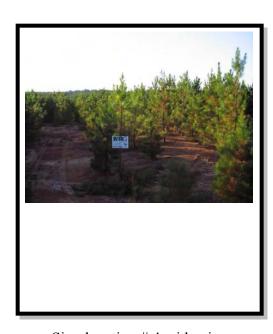

Cover Type: Pine Plantation

Present Use: Timberland / Recreation

Access: Deeded Easement

Property Rights: Fee Simple

Topography: Flat to Gently Rolling

Zoning: None

#### **Description:**

Professionally established pine plantation! This +/- 80 acres would be a great investment with the added bonus of enjoyment through recreation and/or hunting. The timber on this property consists of approximately 40 acres of a very well stocked, 6 year old pine plantation; approximately 23 acres of merchantable bottomland hardwood; with the balance in a wet area around Cooney Creek that would make a great duck hunting area. Judging by the deer tracks in the dirt woods roads on the property, there are numerous deer using this property for food, cover, and travel. These pine stands are approximately 8-9 years away from income production from a first commercial thinning. Legal access is via two un-developed 30 ft. wide deeded easements. Currently, the best access for viewing the property is down the neighbor's driveway which runs parralel to the easement leading to the northwest corner of the property.

Pine plantation.

Sign location # 4 close up.

Pine plantation!

Sign location # 4 wide view.