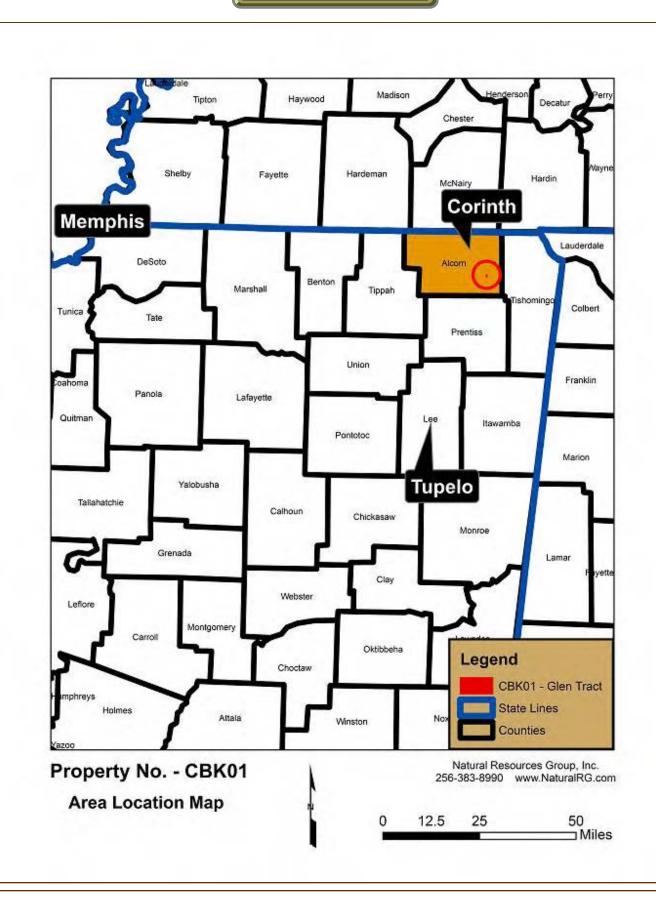

#### PROPERTY SPECIFICS

Property No.: CBK01

Glen Tract

Alcorn County, MS

\$ 1,180 Per Acre\*

Price: \$ 94,400.00

80.00 Acres\*

The Natural Resources Group, Inc. represents the Seller as the Seller's Agent \*\*

Less than 15 min. from Corinth, MS; Approximately 40 min. from Booneville, MS; Approximately 1 hr. from Tupelo, MS; Approximately 55 min. from Florence, AL; Approximately 1 hr. & 45 min. from Memphis, TN;