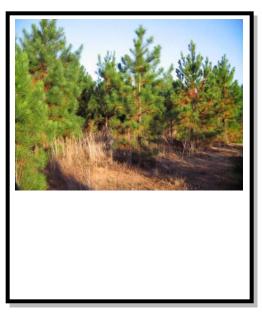

Cover Type: Pine Plantation

Present Use: Timberland / Recreation

Access: Deeded Easement

Property Rights: Fee Simple

Topography: Flat to Gently Rolling

Zoning: None

#### **Description:**

Professionally established pine plantation! This +/- 80 acres would be a great investment with the added bonus of enjoyment through recreation and/or hunting. The timber on this property consists of approximately 40 acres of a very well stocked, 6 year old pine plantation; approximately 23 acres of merchantable bottomland hardwood; with the balance in a wet area around Cooney Creek that would make a great duck hunting area. Judging by the deer tracks in the dirt woods roads on the property, there are numerous deer using this property for food, cover, and travel. These pine stands are approximately 8-9 years away from income production from a first commercial thinning. Legal access is via two un-developed 30 ft. wide deeded easements. Currently, the best access for viewing the property is down the neighbor's driveway which runs parralel to the easement leading to the northwest corner of the property.

0 500 1,000 2,000 Feet

112 S. Main Street Suite 201 • Tuscumbia, Alabama 35674 (256) 383-8990 Phone • (256) 383-2990 Fax

www.NaturalRG.com

Wide view of pine plantation.

Dirt woods road running through the 6 yr. old pine plantation.