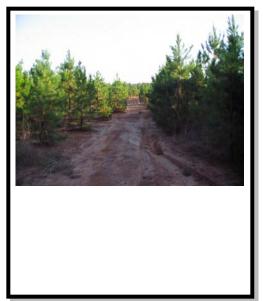

#### **Description:**

Professionally established pine plantation! This +/- 80 acres would be a great investment with the added bonus of enjoyment through recreation and/or hunting. The timber on this property consists of approximately 40 acres of a very well stocked, 6 year old pine plantation; approximately 23 acres of merchantable bottomland hardwood; with the balance in a wet area around Cooney Creek that would make a great duck hunting area. Judging by the deer tracks in the dirt woods roads on the property, there are numerous deer using this property for food, cover, and travel. These pine stands are approximately 8-9 years away from income production from a first commercial thinning. Legal access is via two un-developed 30 ft. wide deeded easements. Currently, the best access for viewing the property is down the neighbor's driveway which runs parralel to the easement leading to the northwest corner of the property.

0 500 1,000 2,000 Feet

112 S. Main Street Suite 201 • Tuscumbia, Alabama 35674 (256) 383-8990 Phone • (256) 383-2990 Fax

www.NaturalRG.com

Wide view of pine plantation.

Dirt woods road running through the 6 yr. old pine plantation.