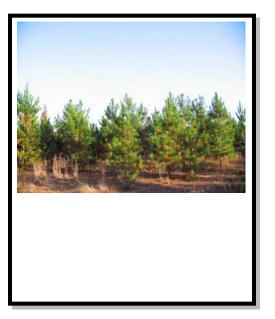

#### **Description:**

Professionally established pine plantation! This +/- 80 acres would be a great investment with the added bonus of enjoyment through recreation and/or hunting. The timber on this property consists of approximately 40 acres of a very well stocked, 6 year old pine plantation; approximately 23 acres of merchantable bottomland hardwood; with the balance in a wet area around Cooney Creek that would make a great duck hunting area. Judging by the deer tracks in the dirt woods roads on the property, there are numerous deer using this property for food, cover, and travel. These pine stands are approximately 8-9 years away from income production from a first commercial thinning. Legal access is via two un-developed 30 ft. wide deeded easements. Currently, the best access for viewing the property is down the neighbor's driveway which runs parralel to the easement leading to the northwest corner of the property.

0 500 1,000 2,000 Feet

112 S. Main Street Suite 201 • Tuscumbia, Alabama 35674 (256) 383-8990 Phone • (256) 383-2990 Fax

www.NaturalRG.com

Wide view of pine plantation.

Dirt woods road running through the 6 yr. old pine plantation.