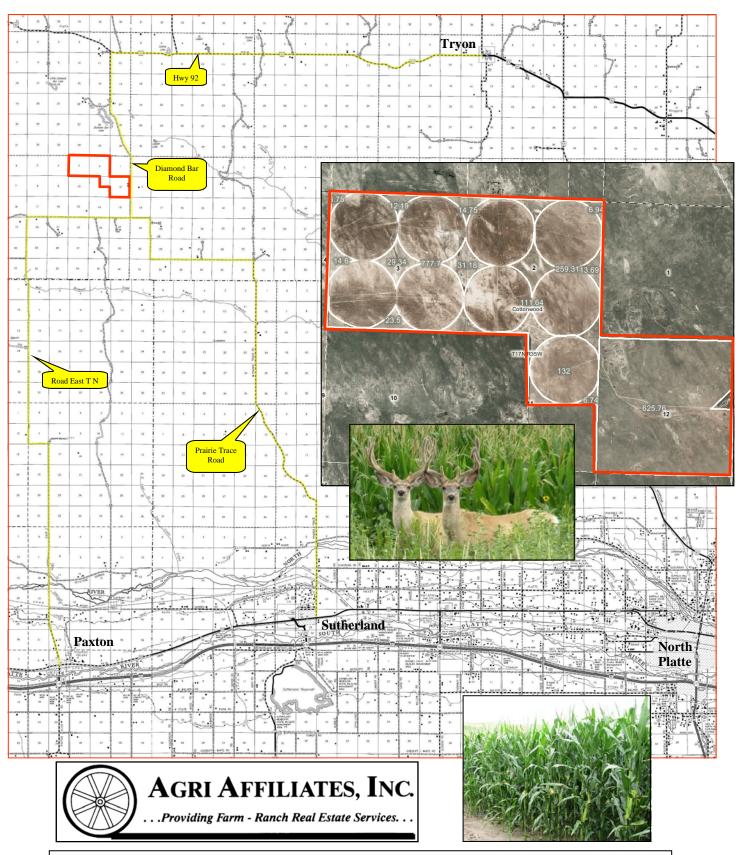

### **Helmer Farm**

**Location:** 27 miles north and west of Suther-

land, on Prairie Trace Road and Diamond Bar Road, or from Tryon: 18 miles west on Highway 92, 6 miles

south on Diamond Bar Road.

Legal

**Description:** All of Section 2; Section 3; NE1/4

Section 11; All of Section 12-T17N-

R35W of the 6th P.M., McPherson County, Nebraska.

2,080 Tax assessed acres. 2009 taxes payable in 2010: \$10,506. Acres & Taxes:

**Land Use:** 1,169 acres pivot irrigated cropland and 640 acres Sandhills range.

**FSA Info:** Property includes 1,168.8 acres corn base at 105 bushel.

Water/NRD: 9-Valley electric center pivots with diesel power units.

One well per pivot with all wells located at the pivot points. All irrigated acres are certified with the Twin Platte NRD. Livestock water provided by three wind-