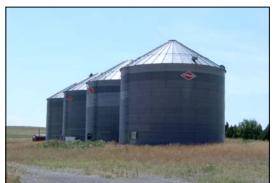

mills and two submersible pumps.

**Improvements:** 4 - 24,000 bushel grain bins, and a Butler metal build-

ing for shop and machine storage.

Cropland soils are primarily Valentine fine sand and **Soils:** 