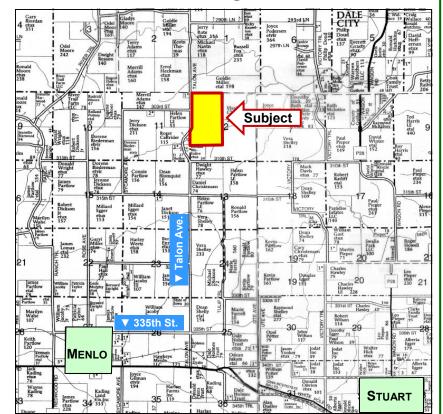

# 240 Acres, m/l - Guthrie County, Iowa

**LOCATION:** Located approximately 4 miles northeast of Menlo on the east side of Talon Ave.

**ADDRESS:** 3034 Talon Ave., Menlo, IA 50164

**LEGAL DESCRIPTION:** NW¼ and N½ SW¼ all in Section 12, Township 78 North, Range 31 West of the 5th P.M. (Beaver Twp.)