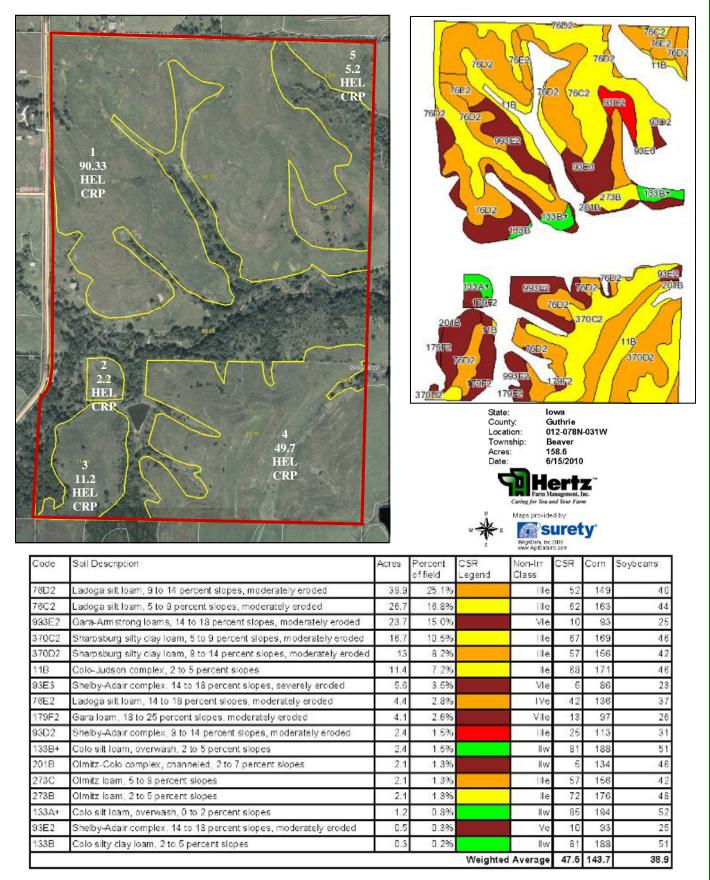

#### FSA DATA:

Farm Number: 242Crop Acres: 15.6 (been in pasture for years)Base/YieldsDirectCounter-CyclicalCorn Base: 15.68888

Map reproduced with permission of Farm & Home Publishers, Ltd.

CRP CONTRACT: 158.6 acres under CRP contract

\$2.200/Acre

through October 1, 2017. Paying \$118.83/acre, or \$18,846.00 annually.

**SOIL TYPES:** Primary soils are Ladoga, Gara-Armstrong, Sharpsburg and Colo-Judson. See soil map on back for detail.

CSR: 47.5 on CRP Acres

SOURCE: AgriData, Inc. 2008