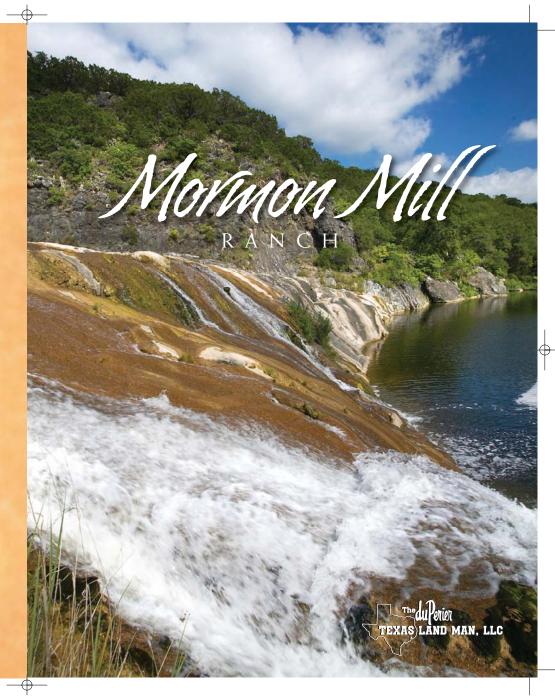

## MORMON MILL RANCH MARBLE FALLS 853 ACRES

Just minutes from downtown Marble Falls, Texas. This 853 acre ranch has more than two miles of Hamilton Creek running through the hills. The site, locally known as Mormon Mill, features an incredible waterfall on the creek that drops into a bluegreen hole that is said to be 60 feet deep. The ranch has numerous Klein grass and coastal fields, two quaint farmhouses, and is under a strict game-management program, creating excellent deer and turkey populations. Convenient to San Antonio and Austin, a perfect a family homestead. Call today to see this magnificent ranch.