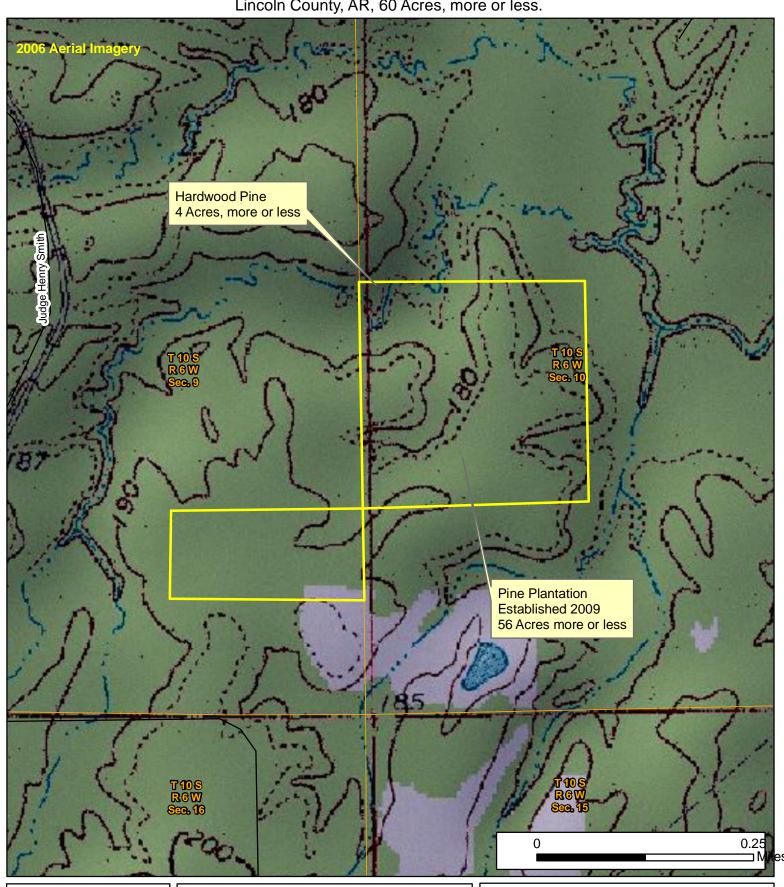

Tyro 60

N 1/2 SE 1/4, Section 9, & NW 1/4 SW 1/4, Section 10, Township 10 South, Range 6 West, Lincoln County, AR, 60 Acres, more or less.

Phone: 1-888-695-8733 www.forestryrealestate.com

This map and all information it contains is provided "AS IS," as a courtesy to potential buyers. Potential buyers should make their own determination regarding the accuracy of the information provided. Neither the seller, Davis DuBose Forestry & Real Estate Consultants PLLC (DDFREC), their subsidiaries, affiliates nor representatives warrant the accuracy, adequacy or completeness of any information contained herein regarding the property, its condition, boundaries, access, acreage, or timber stand information. DDFREC expressly disclaims liability for errors or omissions.