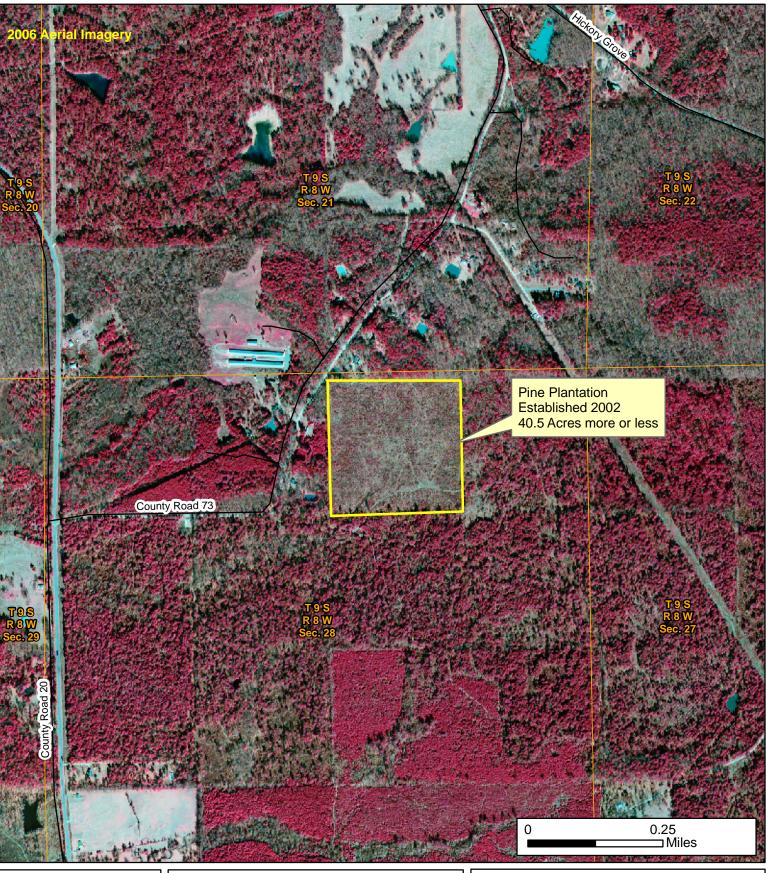

## Palmyra 40

NW ¼ NE ¼, Section 28, Township 9 South, Range 8 West, Lincoln County, AR, 40.5 Acres, more or less.

T Phone: 1-888-695-8733 www.forestryrealestate.com

This map and all information it contains is provided "AS IS," as a courtesy to potential buyers. Potential buyers should make their own determination regarding the accuracy of the information provided. Neither the seller, Davis DuBose Forestry & Real Estate Consultants PLLC (DDFREC), their subsidiaries, affiliates nor representatives warrant the accuracy, adequacy or completeness of any information contained herein regarding the property, its condition, boundaries, access, acreage, or timber stand information. DDFREC expressly disclaims liability for errors or omissions.