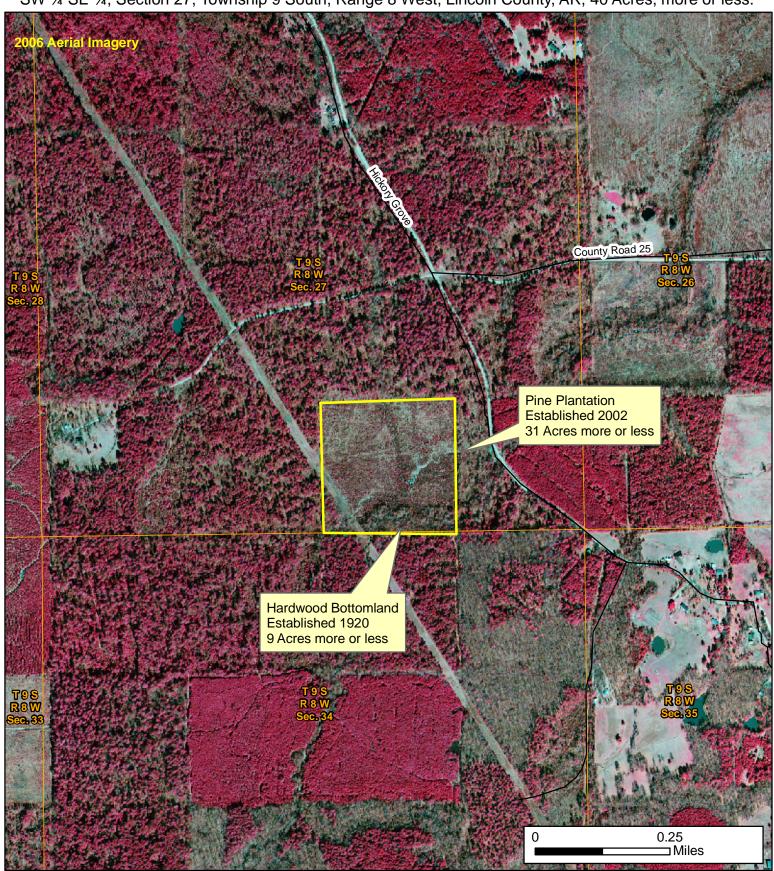

## Palmyra South 40

SW ¼ SE ¼, Section 27, Township 9 South, Range 8 West, Lincoln County, AR, 40 Acres, more or less.

Phone: 1-888-695-8733 www.forestryrealestate.com

This map and all information it contains is provided "AS IS," as a courtesy to potential buyers. Potential buyers should make their own determination regarding the accuracy of the information provided. Neither the seller, Davis DuBose Forestry & Real Estate Consultants PLLC (DDFREC), their subsidiaries, affiliates nor representatives warrant the accuracy, adequacy or completeness of any information contained herein regarding the property, its condition, boundaries, access, acreage, or timber stand information. DDFREC expressly disclaims liability for errors or omissions.