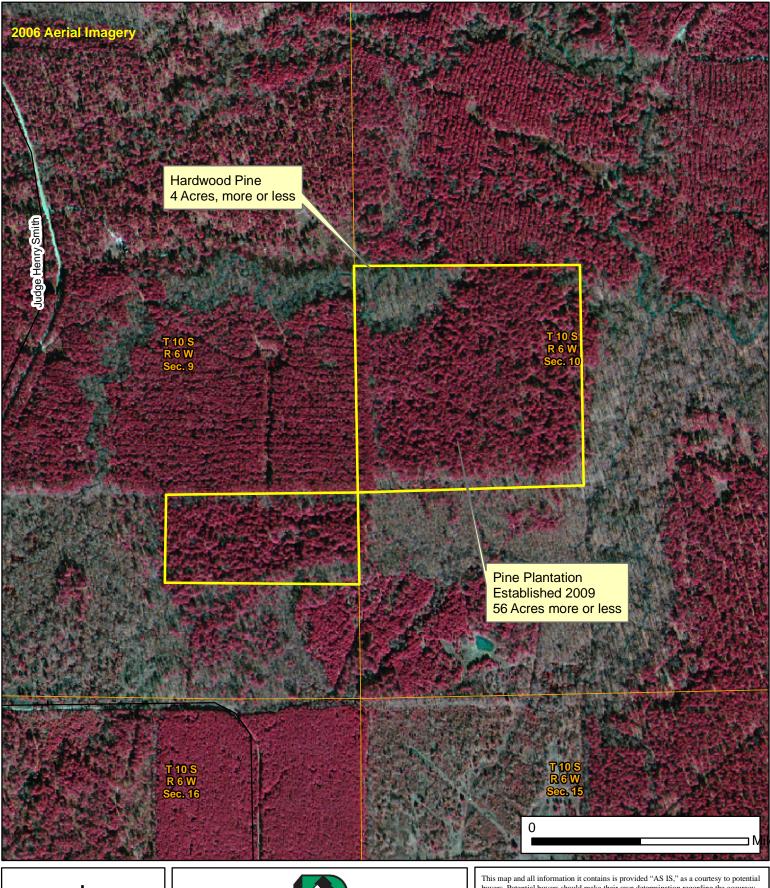

## Tyro 60

N 1/2 SE 1/4, Section 9, & NW 1/4 SW 1/4, Section 10, Township 10 South, Range 6 West, Lincoln County, AR, 60 Acres, more or less.

T Phone: 1-888-695-8733 www.forestryrealestate.com

This map and all information it contains is provided "AS IS," as a courtesy to potential buyers. Potential buyers should make their own determination regarding the accuracy of the information provided. Neither the seller, Davis DuBose Forestry & Real Estate Consultants PLLC (DDFREC), their subsidiaries, affiliates nor representatives warrant the accuracy, adequacy or completeness of any information contained herein regarding the property, its condition, boundaries, access, acreage, or timber stand information. DDFREC expressly disclaims liability for errors or omissions.