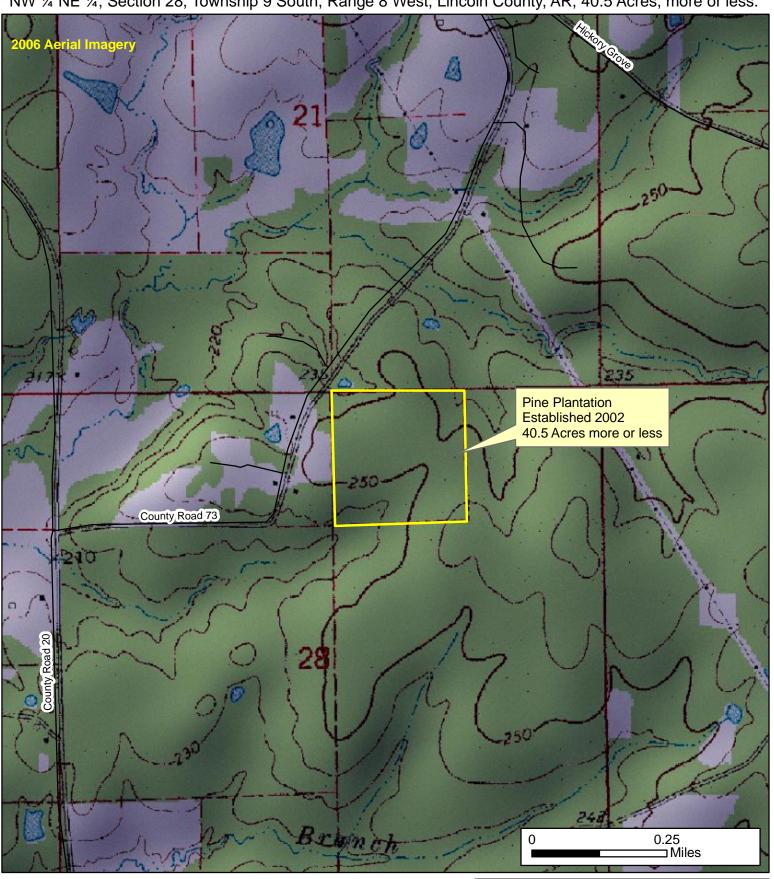

## Palmyra 40

NW ¼ NE ¼, Section 28, Township 9 South, Range 8 West, Lincoln County, AR, 40.5 Acres, more or less.

Phone: 1-888-695-8733 www.forestryrealestate.com

This map and all information it contains is provided "AS IS," as a courtesy to potential buyers. Potential buyers should make their own determination regarding the accuracy of the information provided. Neither the seller, Davis DuBose Forestry & Real Estate Consultants PLLC (DDFREC), their subsidiaries, affiliates nor representatives warrant the accuracy, adequacy or completeness of any information contained herein regarding the property, its condition, boundaries, access, acreage, or timber stand information. DDFREC expressly disclaims liability for errors or omissions.