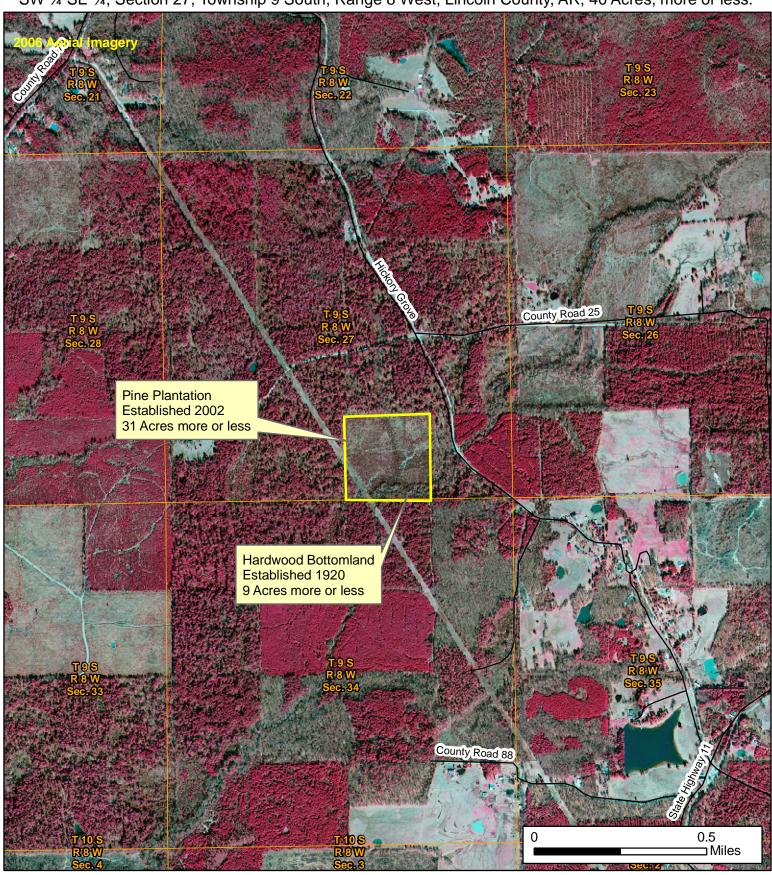

## Palmyra South 40

SW ¼ SE ¼, Section 27, Township 9 South, Range 8 West, Lincoln County, AR, 40 Acres, more or less.

Phone: 1-888-695-8733 www.forestryrealestate.com

This map and all information it contains is provided "AS IS," as a courtesy to potential buyers. Potential buyers should make their own determination regarding the accuracy of the information provided. Neither the seller, Davis DuBose Forestry & Real Estate Consultants PLLC (DDFREC), their subsidiaries, affiliates nor representatives warrant the accuracy, adequacy or completeness of any information contained herein regarding the property, its condition, boundaries, access, acreage, or timber stand information. DDFREC expressly disclaims liability for errors or omissions.