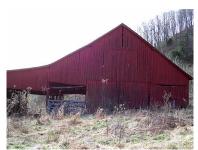

34.77 Ac With Large Barn In Jackson County, TN

Approx 34.77 surveyed acres with level to a gentle roll terrain. Approx 10 ac of open – clear – pasture fields.

Large corn crib and large barn (corn crib inside the barn).

Inside of the barn it is made of old logs which is a solid structure. Over 1000 feet of road frontage.

No restrictions. W et weather creek.

Pond located behind the barn.

An old farm home on the property that is being used as a shed.