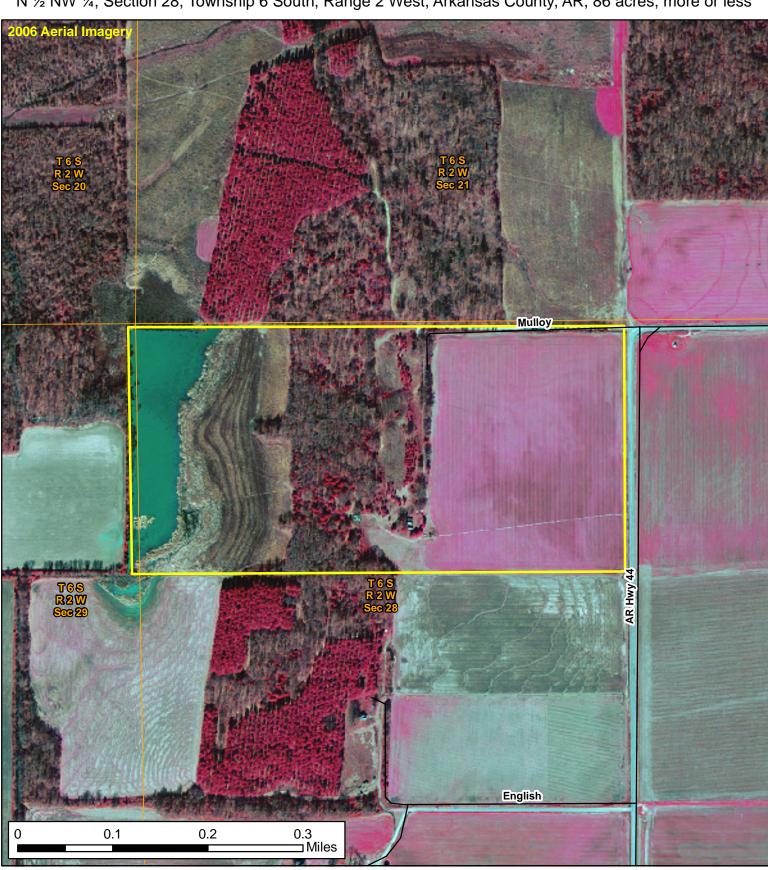

## Mullen Farm

N ½ NW ¼, Section 28, Township 6 South, Range 2 West, Arkansas County, AR, 86 acres, more or less

This map and all information it contains is provided "AS IS," as a courtesy to potential buyers. Potential buyers should make their own determination regarding the accuracy of the information provided. Neither the seller, Davis DuBose Forestry & Real Estate Consultants PLLC (DDFREC), their subsidiaries, affiliates nor representatives warrant the accuracy, adequacy or completeness of any information contained herein regarding the property, its condition, boundaries, access, acreage, or timber stand information. DDFREC expressly disclaims liability for errors or omissions.