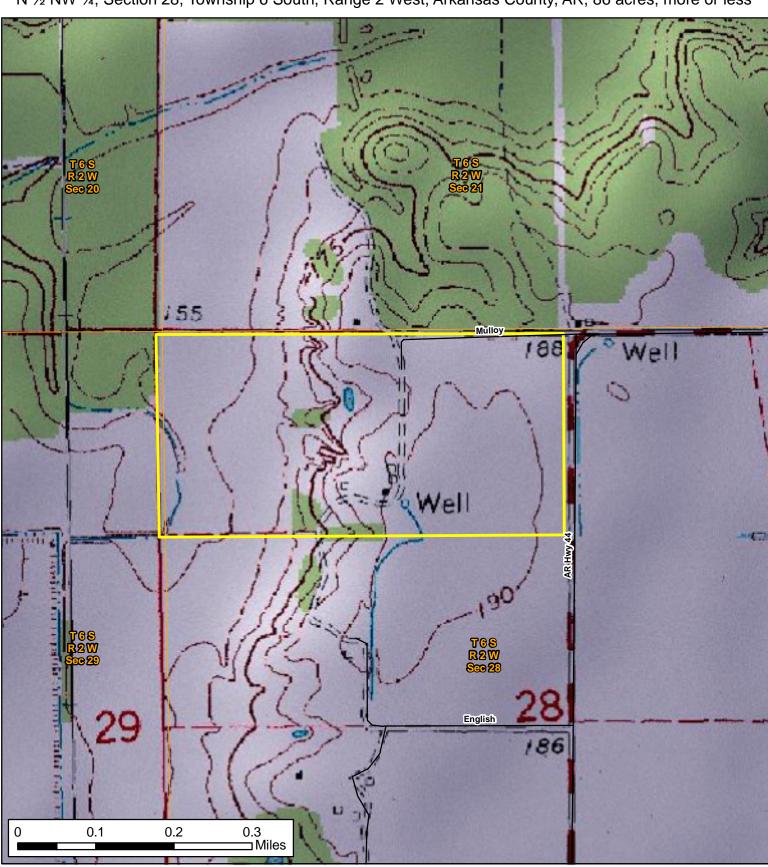

## Mullen Farm

N ½ NW ¼, Section 28, Township 6 South, Range 2 West, Arkansas County, AR, 86 acres, more or less

This map and all information it contains is provided "AS IS," as a courtesy to potential buyers. Potential buyers should make their own determination regarding the accuracy of the information provided. Neither the seller, Davis DuBose Forestry & Real Estate Consultants PLLC (DDFREC), their subsidiaries, affiliates nor representatives warrant the accuracy, adequacy or completeness of any information contained herein regarding the property, its condition, boundaries, access, acreage, or timber stand information. DDFREC expressly disclaims liability for errors or omissions.